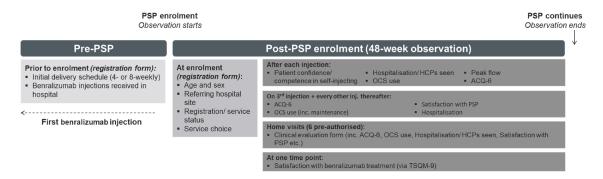

## **Supplementary Figures and tables**

Figure S1. Study design

ACQ-6, Asthma Control Questionnaire – 6-item; HCP, healthcare professional; OCS, oral corticosteroid; PSP, patient support programme, TSQM-9, Treatment Satisfaction Questionnaire for Medication – 9-item