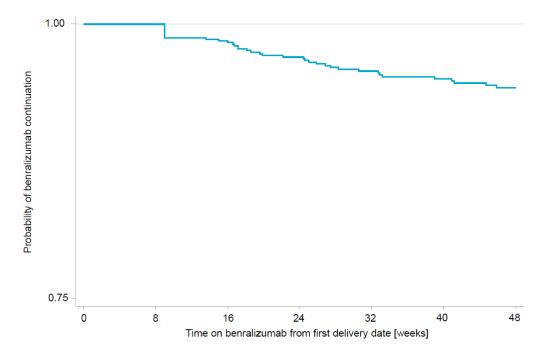

## **Supplementary Figures and tables**

Figure S1. Study design



ACQ-6, Asthma Control Questionnaire – 6-item; HCP, healthcare professional; OCS, oral corticosteroid; PSP, patient support programme, TSQM-9, Treatment Satisfaction Questionnaire for Medication – 9-item

Figure S2. Discontinuation of benralizumab post-enrolment



## Supplementary Table 1. Sub-cohorts of patients based on combinations of nurse interactions post-PSP enrolment

| Patients with data available from each source, n (%) | Baseline<br>(0–4 weeks)  | 24 weeks<br>(20–28 weeks) | 48 weeks<br>(40–56 weeks) |
|------------------------------------------------------|--------------------------|---------------------------|---------------------------|
| Registration form                                    | 746 (100)                | -                         | -                         |
| Adherence check call                                 | 7 (0.9)                  | 98 (13.1)                 | 88 (11.8)                 |
| Nurse visit form                                     | 152 (20.4)               | 12 (1.6)                  | 6 (0.8)