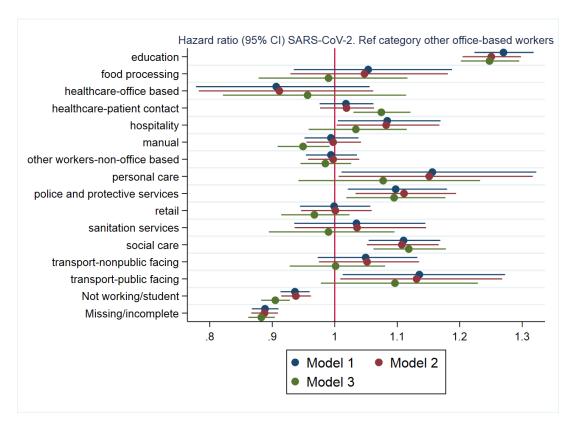

| 0.906         |
|--------------------|----------------|----------------|---------------|
| working/student    | [0.916, 0.962] | [0.916,0.963]  | [0.884,0.929] |
|                    |                |                |               |
| Missing/incomplete | 0.887          | 0.886          | 0.881         |
|                    | [0.866, 0.909] | [0.865, 0.908] | [0.860,0.903] |

Supplementary Table 7: Hazard ratios (95% Cls) corresponding to occupational group in relation to infection with SARS-CoV-2. Based on n = 256,598 individuals. Model 1: Adjusted for age and sex. Model 2: Additionally adjusted for ethnicity, deprivation, region, urban or rural area, household size, and presence of pre-existing health conditions. Model 3: Additionally adjusted for number of vaccines received.



Supplementary Figure 1: Sensitivity analysis, where a 6-month gap and negative PCR test is required between positive tests to register a new infection. Hazard ratios (95% CIs) corresponding to occupational group in relation to infection with SARS-CoV-2. Based on n = 256,598 individuals. Model 1: Adjusted for age and sex. Model 2: Additionally adjusted for ethnicity, deprivation, region, urban or rural area, household size, and presence of pre-existing health conditions. Model 3: Additionally adjusted for number of vaccines received.

|                              | Model 1        | Model 2        | Model 3        |
|------------------------------|----------------|----------------|----------------|
| education                    | 1.270          | 1.250          | 1.248          |
|