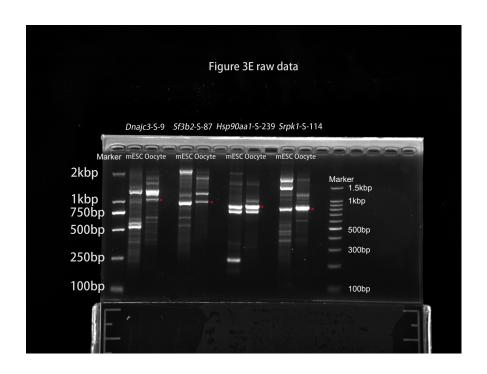

All the samples were amplfied for 32cycles with gene primers, then 8ul of the PCR products were loaded on the lanes respectively. After 45 minutes running under 120V, the Gel was snapped in the UV gel imager machine.