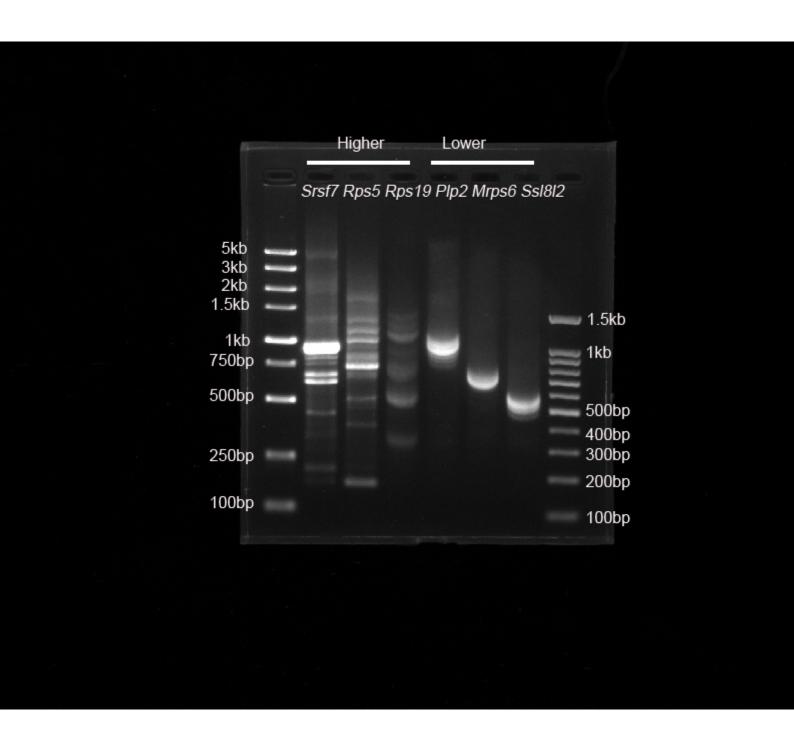

## S2F Figure

All the samples were amplfied for 32cycles with gene primers, then 8ul of the PCR products were loaded on the lanes respectively. After 50 minutes running under 120V, the Gel was snapped in the UV gel imager machine.