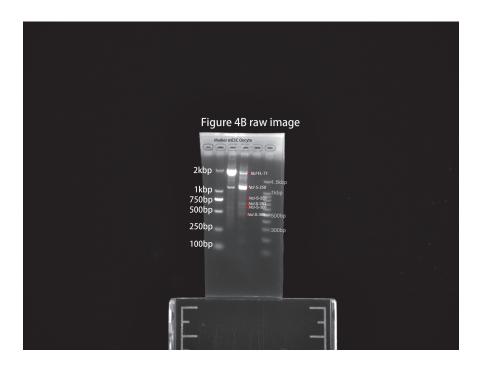

All the samples were amplfied for 32cycles with gene primers, then 8ul of the PCR products were loaded on the lanes respectively. After 30 minutes running under 120V, the Gel was snapped in the UV gel imager machine.