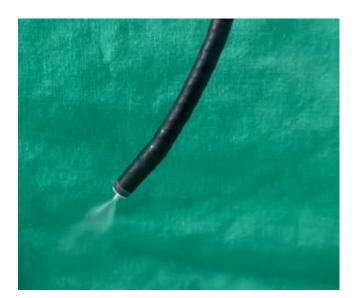

# Supplementary Figures Figure E1. The spray catheter

Figure E2. The spray nozzle over the tip of the catheter

Figure E3. The spray catheter inserted through the working channel of the bronchoscope

Figure E4. Lidocaine delivered through the spray nozzle