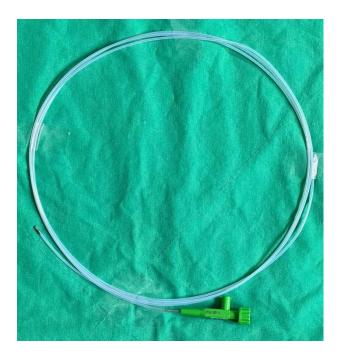

# Supplementary Figures Figure E1. The spray catheter

Figure E2. The spray nozzle over the tip of the catheter

Figure E3. The spray catheter inserted through the working channel of the bronchoscope

Figure E4. Lidocaine delivered through the spray nozzle