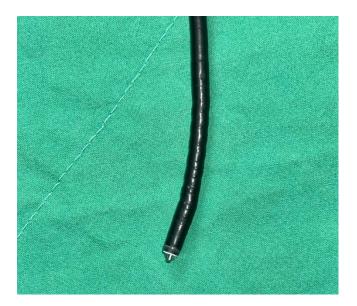

# Supplementary Figures Figure E1. The spray catheter

Figure E2. The spray nozzle over the tip of the catheter

Figure E3. The spray catheter inserted through the working channel of the bronchoscope

Figure E4. Lidocaine delivered through the spray nozzle