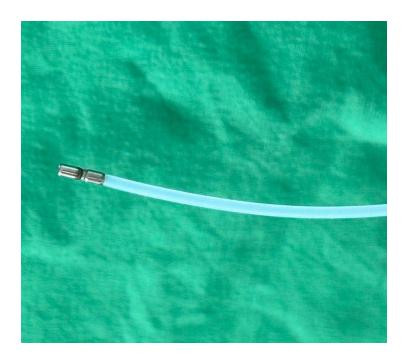

# Supplementary Figures Figure E1. The spray catheter

Figure E2. The spray nozzle over the tip of the catheter

Figure E3. The spray catheter inserted through the working channel of the bronchoscope

Figure E4. Lidocaine delivered through the spray nozzle