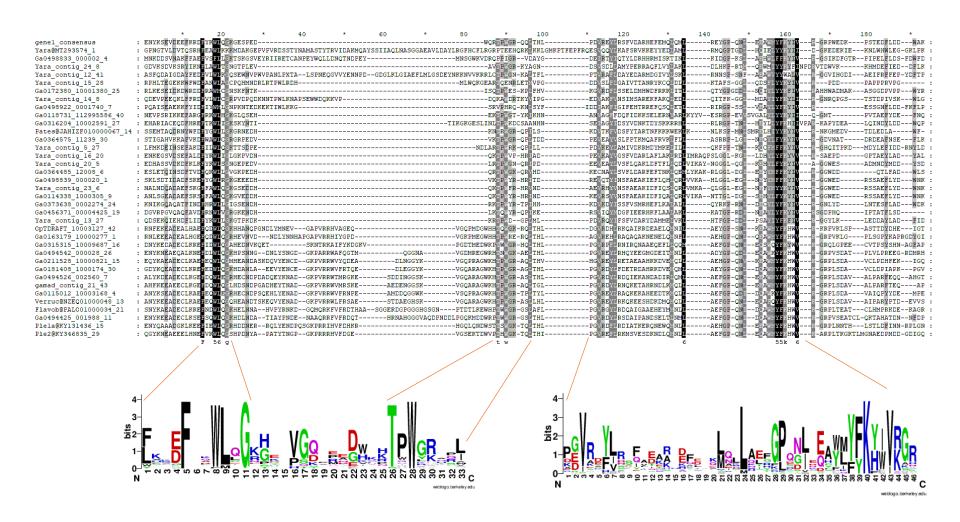

## **Supplementary figures**

- S1 Multiple sequence alignment (MSA) of Yaraviridae MCP proteins.
- S2 MSA of "Gamadviridae" MCP proteins.
- S3 Top hits of HHpred searches initiated with Yaraviridae and "Gamadviridae" MCP protein MSAs.
- S4 VLTF2 protein MSA.
- S5. Top hits of HHpred searches initiated with Mriyavirus VLTF2 protein MSA.
- S6. Top HHpred hits for "Gamadviridae" (right) and Yaraviridae (left) RuvC MSAs.
- S7. Phylogenetic tree of RuvC proteins.
- S8. MSA of selected SF3 hel1 proteins.
- S9. Phylogenetic tree of SF3 hel1 proteins.
- S10. SF3\_hel2 protein MSA.
- S11. Top hits of HHpred search initiated with Mriyavirus HUH endonuclease MSA.
- S12. MSA of HUH and C-terminal domain of HUH\_long proteins.
- S12. MSA of mriyavirus PDDEXK nuclease.
- S13. Phylogenetic tree of PDDEXK nucleases.
- S14. MSA of Yaravirus gene 48 and its homologs in mriyaviruses (Mriya 48) and in NCBI Genbank (nr) database.
- S15. A, Phylogenetic tree of Mriya 48; B, predicted structures of two Mriya 48 proteins.
- S16. MSA of Yaravirus gene 50 and its homologs in mriyaviruses (Mriya\_50) and in NCBI Genbank (nr) database.
- S17. Predicted structure of Mriya\_50 (exemplified with Ple2@KY346835\_21). Leucine site chains highlighted in magenta.
- S18. MSA of conserved domain of Yaravirus gene 1 and its homologs in mriyaviruses (Mriya\_1).
- S19. Predicted structure of Mriya\_1, exemplified with Ple2@KY346835\_29.
- S20. A, MSA of Yaravirus gene 51 with mriyavirus and nr homologs. B, Predicted structure of Yaravirus gene 51.
- S21. A, Predicted structure of PEV\_22; B, same structure overlayed with 6g41\_A the structure of minor capsid protein of Cafeteria mavirus.
- S22. Predicted structure of PEV\_26 superimposed with gp2.5, a single strand DNA binding protein from bacteriophage T7 (pdb 1je5, green, z-score 13.3).
- S23. Predicted structure of Yaravirus minor capsid protein
- S24. MSA of Yaravirus minor capsid protein and related sequences.