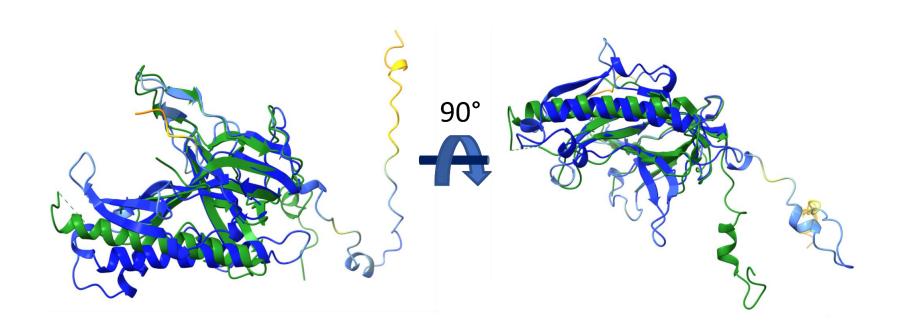

## **Supplementary figures**

- S1 Multiple sequence alignment (MSA) of Yaraviridae MCP proteins.
- S2 MSA of "Gamadviridae" MCP proteins.
- S3 Top hits of HHpred searches initiated with Yaraviridae and "Gamadviridae" MCP protein MSAs.
- S4 VLTF2 protein MSA.
- S5. Top hits of HHpred searches initiated with Mriyavirus VLTF2 protein MSA.
- S6. Top HHpred hits for "Gamadviridae" (right) and Yaraviridae (left) RuvC MSAs.
- S7. Phylogenetic tree of RuvC proteins.
- S8. MSA of selected SF3 hel1 proteins.
- S9. Phylogenetic tree of SF3 hel1 proteins.
- S10. SF3\_hel2 protein MSA.
- S11. Top hits of HHpred search initiated with Mriyavirus HUH endonuclease MSA.
- S12. MSA of HUH and C-terminal domain of HUH\_long proteins.
- S12. MSA of mriyavirus PDDEXK nuclease.
- S13. Phylogenetic tree of PDDEXK nucleases.
- S14. MSA of Yaravirus gene 48 and its homologs in mriyaviruses (Mriya 48) and in NCBI Genbank (nr) database.
- S15. A, Phylogenetic tree of Mriya 48; B, predicted structures of two Mriya 48 proteins.
- S16. MSA of Yaravirus gene 50 and its homologs in mriyaviruses (Mriya\_50) and in NCBI Genbank (nr) database.
- S17. Predicted structure of Mriya\_50 (exemplified with Ple2@KY346835\_21). Leucine site chains highlighted in magenta.
- S18. MSA of conserved domain of Yaravirus gene 1 and its homologs in mriyaviruses (Mriya\_1).
- S19. Predicted structure of Mriya\_1, exemplified with Ple2@KY346835\_29.
- S20. A, MSA of Yaravirus gene 51 with mriyavirus and nr homologs. B, Predicted structure of Yaravirus gene 51.
- S21. A, Predicted structure of PEV\_22; B, same structure overlayed with 6g41\_A the structure of minor capsid protein of Cafeteria mavirus.
- S22. Predicted structure of PEV\_26 superimposed with gp2.5, a single strand DNA binding protein from bacteriophage T7 (pdb 1je5, green, z-score 13.3).
- S23. Predicted structure of Yaravirus minor capsid protein
- S24. MSA of Yaravirus minor capsid protein and related sequences.