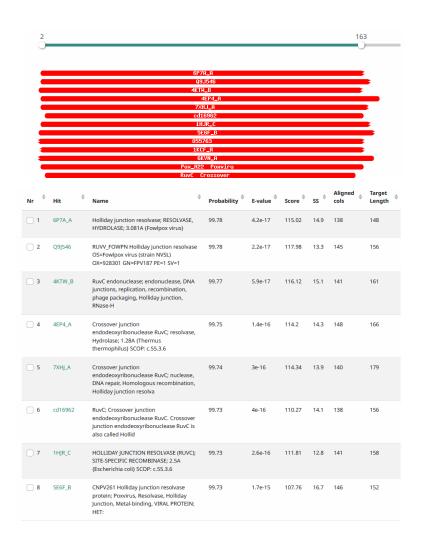

## **Supplementary figures**

- S1 Multiple sequence alignment (MSA) of Yaraviridae MCP proteins.
- S2 MSA of "Gamadviridae" MCP proteins.
- S3 Top hits of HHpred searches initiated with Yaraviridae and "Gamadviridae" MCP protein MSAs.
- S4 VLTF2 protein MSA.
- S5. Top hits of HHpred searches initiated with Mriyavirus VLTF2 protein MSA.
- S6. Top HHpred hits for "Gamadviridae" (right) and Yaraviridae (left) RuvC MSAs.
- S7. Phylogenetic tree of RuvC proteins.
- S8. MSA of selected SF3 hel1 proteins.
- S9. Phylogenetic tree of SF3 hel1 proteins.
- S10. SF3\_hel2 protein MSA.
- S11. Top hits of HHpred search initiated with Mriyavirus HUH endonuclease MSA.
- S12. MSA of HUH and C-terminal domain of HUH\_long proteins.
- S12. MSA of mriyavirus PDDEXK nuclease.
- S13. Phylogenetic tree of PDDEXK nucleases.
- S14. MSA of Yaravirus gene 48 and its homologs in mriyaviruses (Mriya 48) and in NCBI Genbank (nr) database.
- S15. A, Phylogenetic tree of Mriya 48; B, predicted structures of two Mriya 48 proteins.
- S16. MSA of Yaravirus gene 50 and its homologs in mriyaviruses (Mriya\_50) and in NCBI Genbank (nr) database.
- S17. Predicted structure of Mriya\_50 (exemplified with Ple2@KY346835\_21). Leucine site chains highlighted in magenta.
- S18. MSA of conserved domain of Yaravirus gene 1 and its homologs in mriyaviruses (Mriya\_1).
- S19. Predicted structure of Mriya\_1, exemplified with Ple2@KY346835\_29.
- S20. A, MSA of Yaravirus gene 51 with mriyavirus and nr homologs. B, Predicted structure of Yaravirus gene 51.
- S21. A, Predicted structure of PEV\_22; B, same structure overlayed with 6g41\_A the structure of minor capsid protein of Cafeteria mavirus.
- S22. Predicted structure of PEV\_26 superimposed with gp2.5, a single strand DNA binding protein from bacteriophage T7 (pdb 1je5, green, z-score 13.3).
- S23. Predicted structure of Yaravirus minor capsid protein
- S24. MSA of Yaravirus minor capsid protein and related sequences.