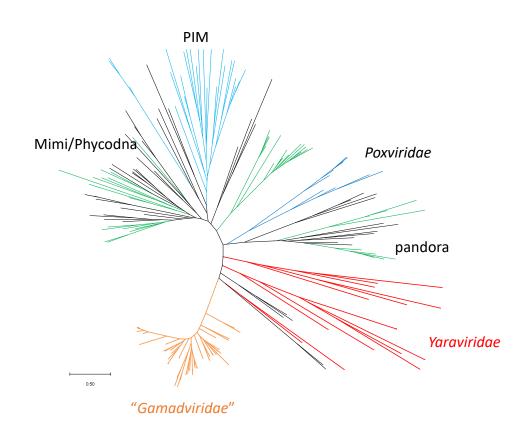

|

## "Gamadviridae" MCP



HHpred search initiated from both MCP alignments brings mimi-, irido-, asco-, and phycodnavirus MCP with high confidence.





top HHpred hits for Yaraviridae (left) and "Gamadviridae" (right) MCP alignments









top HHpred hits for "Gamadviridae" (right) and Yaraviridae (left) RuvC alignments



## SF3\_hel1 (most of Yaraviridae; Yaravirus gene 69)



## primase domain

#### Q ss\_pred Q hel\_prim 33 STHHSHNAHDFWYYEI---PDAEREELYGKIVNAWVAGDSATLCEHVDKNKLTRLFLDLDVNOSMDFPNPSFDNMEOFCM 33 \$THH~hn~~~F~Y~~i---P~~~eeL~~~Iv~~~V~G~S~~LCEHVDK~~~~R~F1DLD~~~~~DFP~~~~~~O~~M Q Consensus T Consensus T PF18188.4 PTHVSQR---GGHYHIIFRSQQMYNEYLSAWKKTILDKSKMYIEEMRTKH-AFRLYVDIDLKVEIEKPCD-----IVEL CCeEeeC---CceEEEecCCHHHHHHHHHHHHHHHHHHHhhhcCCCeeEEEEecCCC-ceeEEEEEEcCCCCccc-----ccch T ss\_pred Q ss\_pred HHHHHHHHHHHhhhhhhhhhccCHHHhccccccccceEEEEEEecc------CCcceeceeeEeeecHHHHHH Q hel\_prim ELLTFLONOIERFSTNHMTEDOKEWNMNPKTEESYSCVVLRARKN------KGAGYHLFWPFLVMSRASWNO 175 (401) e~LtF~~~ieR~~~~M~~~~mpktee~Ys~v~L~aR~N-------G~~YHL~WPFLvMS~~s~~q Q Consensus -.|+|+.||.++.+. ~~i~~~~i~~~~K-G-Hi~fP~i~V~~~~~~ GWVDSIMOFT