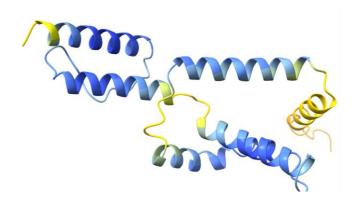

## **Supplementary figures**

- S1 Multiple sequence alignment (MSA) of Yaraviridae MCP proteins.
- S2 MSA of "Gamadviridae" MCP proteins.
- S3 Top hits of HHpred searches initiated with Yaraviridae and "Gamadviridae" MCP protein MSAs.
- S4 VLTF2 protein MSA.
- S5. Top hits of HHpred searches initiated with Mriyavirus VLTF2 protein MSA.
- S6. Top HHpred hits for "Gamadviridae" (right) and Yaraviridae (left) RuvC MSAs.
- S7. Phylogenetic tree of RuvC proteins.
- S8. MSA of selected SF3 hel1 proteins.
- S9. Phylogenetic tree of SF3 hel1 proteins.
- S10. SF3\_hel2 protein MSA.
- S11. Top hits of HHpred search initiated with Mriyavirus HUH endonuclease MSA.
- S12. MSA of HUH and C-terminal domain of HUH\_long proteins.
- S12. MSA of mriyavirus PDDEXK nuclease.
- S13. Phylogenetic tree of PDDEXK nucleases.
- S14. MSA of Yaravirus gene 48 and its homologs in mriyaviruses (Mriya 48) and in NCBI Genbank (nr) database.
- S15. A, Phylogenetic tree of Mriya 48; B, predicted structures of two Mriya 48 proteins.
- S16. MSA of Yaravirus gene 50 and its homologs in mriyaviruses (Mriya\_50) and in NCBI Genbank (nr) database.
- S17. Predicted structure of Mriya\_50 (exemplified with Ple2@KY346835\_21). Leucine site chains highlighted in magenta.
- S18. MSA of conserved domain of Yaravirus gene 1 and its homologs in mriyaviruses (Mriya\_1).
- S19. Predicted structure of Mriya\_1, exemplified with Ple2@KY346835\_29.
- S20. A, MSA of Yaravirus gene 51 with mriyavirus and nr homologs. B, Predicted structure of Yaravirus gene 51.
- S21. A, Predicted structure of PEV\_22; B, same structure overlayed with 6g41\_A the structure of minor capsid protein of Cafeteria mavirus.
- S22. Predicted structure of PEV\_26 superimposed with gp2.5, a single strand DNA binding protein from bacteriophage T7 (pdb 1je5, green, z-score 13.3).
- S23. Predicted structure of Yaravirus minor capsid protein
- S24. MSA of Yaravirus minor capsid protein and related sequences.