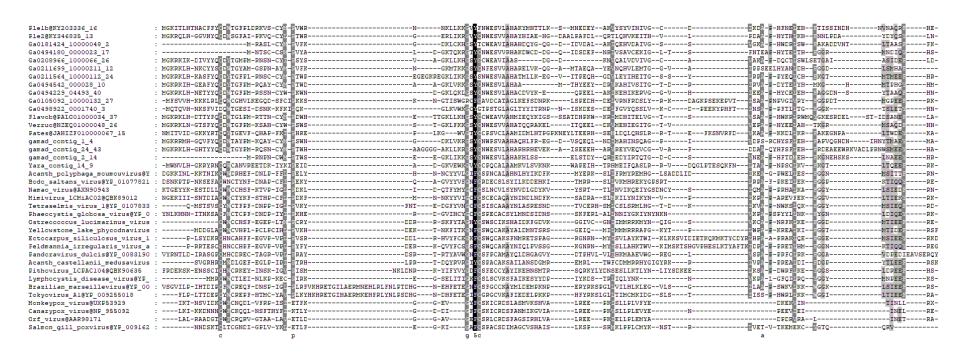

## **Supplementary figures**

- S1 Multiple sequence alignment (MSA) of Yaraviridae MCP proteins.
- S2 MSA of "Gamadviridae" MCP proteins.
- S3 Top hits of HHpred searches initiated with Yaraviridae and "Gamadviridae" MCP protein MSAs.
- S4 VLTF2 protein MSA.
- S5. Top hits of HHpred searches initiated with Mriyavirus VLTF2 protein MSA.
- S6. Top HHpred hits for "Gamadviridae" (right) and Yaraviridae (left) RuvC MSAs.
- S7. Phylogenetic tree of RuvC proteins.
- S8. MSA of selected SF3 hel1 proteins.
- S9. Phylogenetic tree of SF3 hel1 proteins.
- S10. SF3\_hel2 protein MSA.
- S11. Top hits of HHpred search initiated with Mriyavirus HUH endonuclease MSA.
- S12. MSA of HUH and C-terminal domain of HUH\_long proteins.
- S12. MSA of mriyavirus PDDEXK nuclease.
- S13. Phylogenetic tree of PDDEXK nucleases.
- S14. MSA of Yaravirus gene 48 and its homologs in mriyaviruses (Mriya 48) and in NCBI Genbank (nr) database.
- S15. A, Phylogenetic tree of Mriya 48; B, predicted structures of two Mriya 48 proteins.
- S16. MSA of Yaravirus gene 50 and its homologs in mriyaviruses (Mriya\_50) and in NCBI Genbank (nr) database.
- S17. Predicted structure of Mriya\_50 (exemplified with Ple2@KY346835\_21). Leucine site chains highlighted in magenta.
- S18. MSA of conserved domain of Yaravirus gene 1 and its homologs in mriyaviruses (Mriya\_1).
- S19. Predicted structure of Mriya\_1, exemplified with Ple2@KY346835\_29.
- S20. A, MSA of Yaravirus gene 51 with mriyavirus and nr homologs. B, Predicted structure of Yaravirus gene 51.
- S21. A, Predicted structure of PEV\_22; B, same structure overlayed with 6g41\_A the structure of minor capsid protein of Cafeteria mavirus.
- S22. Predicted structure of PEV\_26 superimposed with gp2.5, a single strand DNA binding protein from bacteriophage T7 (pdb 1je5, green, z-score 13.3).
- S23. Predicted structure of Yaravirus minor capsid protein
- S24. MSA of Yaravirus minor capsid protein and related sequences.