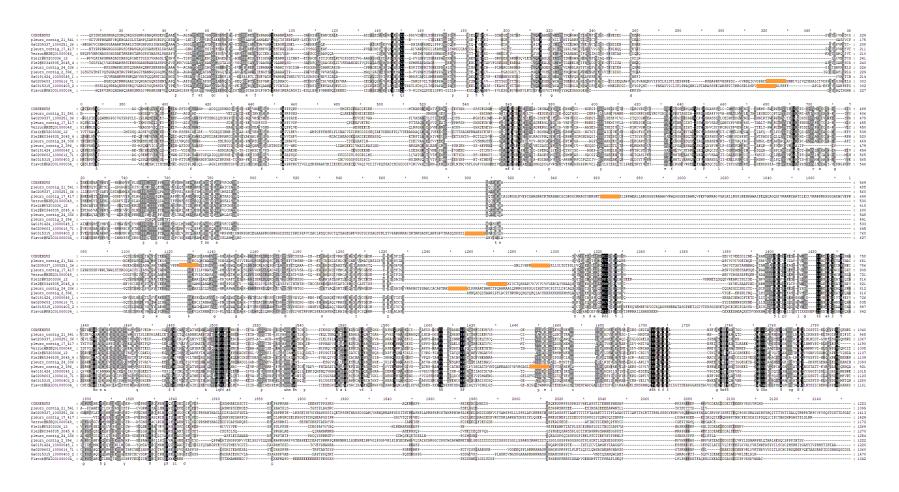

## **Supplementary figures**

- S1 Multiple sequence alignment (MSA) of Yaraviridae MCP proteins.
- S2 MSA of "Gamadviridae" MCP proteins.
- S3 Top hits of HHpred searches initiated with Yaraviridae and "Gamadviridae" MCP protein MSAs.
- S4 VLTF2 protein MSA.
- S5. Top hits of HHpred searches initiated with Mriyavirus VLTF2 protein MSA.
- S6. Top HHpred hits for "Gamadviridae" (right) and Yaraviridae (left) RuvC MSAs.
- S7. Phylogenetic tree of RuvC proteins.
- S8. MSA of selected SF3 hel1 proteins.
- S9. Phylogenetic tree of SF3 hel1 proteins.
- S10. SF3\_hel2 protein MSA.
- S11. Top hits of HHpred search initiated with Mriyavirus HUH endonuclease MSA.
- S12. MSA of HUH and C-terminal domain of HUH\_long proteins.
- S12. MSA of mriyavirus PDDEXK nuclease.
- S13. Phylogenetic tree of PDDEXK nucleases.
- S14. MSA of Yaravirus gene 48 and its homologs in mriyaviruses (Mriya 48) and in NCBI Genbank (nr) database.
- S15. A, Phylogenetic tree of Mriya 48; B, predicted structures of two Mriya 48 proteins.
- S16. MSA of Yaravirus gene 50 and its homologs in mriyaviruses (Mriya\_50) and in NCBI Genbank (nr) database.
- S17. Predicted structure of Mriya\_50 (exemplified with Ple2@KY346835\_21). Leucine site chains highlighted in magenta.
- S18. MSA of conserved domain of Yaravirus gene 1 and its homologs in mriyaviruses (Mriya\_1).
- S19. Predicted structure of Mriya\_1, exemplified with Ple2@KY346835\_29.
- S20. A, MSA of Yaravirus gene 51 with mriyavirus and nr homologs. B, Predicted structure of Yaravirus gene 51.
- S21. A, Predicted structure of PEV\_22; B, same structure overlayed with 6g41\_A the structure of minor capsid protein of Cafeteria mavirus.
- S22. Predicted structure of PEV\_26 superimposed with gp2.5, a single strand DNA binding protein from bacteriophage T7 (pdb 1je5, green, z-score 13.3).
- S23. Predicted structure of Yaravirus minor capsid protein
- S24. MSA of Yaravirus minor capsid protein and related sequences.