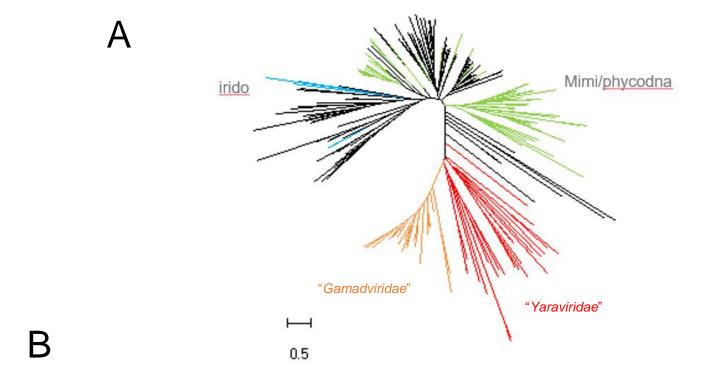

## **Supplementary figures**

- S1 Multiple sequence alignment (MSA) of Yaraviridae MCP proteins.
- S2 MSA of "Gamadviridae" MCP proteins.
- S3 Top hits of HHpred searches initiated with Yaraviridae and "Gamadviridae" MCP protein MSAs.
- S4 VLTF2 protein MSA.
- S5. Top hits of HHpred searches initiated with Mriyavirus VLTF2 protein MSA.
- S6. Top HHpred hits for "Gamadviridae" (right) and Yaraviridae (left) RuvC MSAs.
- S7. Phylogenetic tree of RuvC proteins.
- S8. MSA of selected SF3 hel1 proteins.
- S9. Phylogenetic tree of SF3 hel1 proteins.
- S10. SF3\_hel2 protein MSA.
- S11. Top hits of HHpred search initiated with Mriyavirus HUH endonuclease MSA.
- S12. MSA of HUH and C-terminal domain of HUH\_long proteins.
- S12. MSA of mriyavirus PDDEXK nuclease.
- S13. Phylogenetic tree of PDDEXK nucleases.
- S14. MSA of Yaravirus gene 48 and its homologs in mriyaviruses (Mriya 48) and in NCBI Genbank (nr) database.
- S15. A, Phylogenetic tree of Mriya 48; B, predicted structures of two Mriya 48 proteins.
- S16. MSA of Yaravirus gene 50 and its homologs in mriyaviruses (Mriya\_50) and in NCBI Genbank (nr) database.
- S17. Predicted structure of Mriya\_50 (exemplified with Ple2@KY346835\_21). Leucine site chains highlighted in magenta.
- S18. MSA of conserved domain of Yaravirus gene 1 and its homologs in mriyaviruses (Mriya\_1).
- S19. Predicted structure of Mriya\_1, exemplified with Ple2@KY346835\_29.
- S20. A, MSA of Yaravirus gene 51 with mriyavirus and nr homologs. B, Predicted structure of Yaravirus gene 51.
- S21. A, Predicted structure of PEV\_22; B, same structure overlayed with 6g41\_A the structure of minor capsid protein of Cafeteria mavirus.
- S22. Predicted structure of PEV\_26 superimposed with gp2.5, a single strand DNA binding protein from bacteriophage T7 (pdb 1je5, green, z-score 13.3).
- S23. Predicted structure of Yaravirus minor capsid protein
- S24. MSA of Yaravirus minor capsid protein and related sequences.