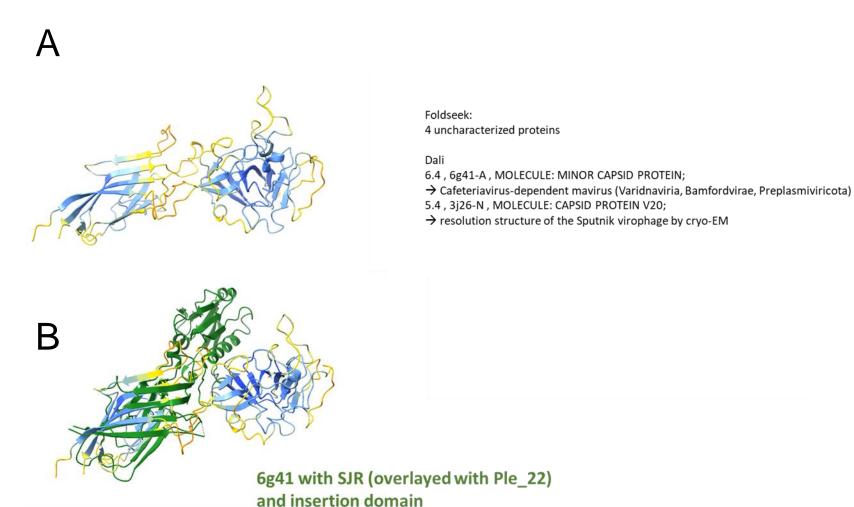

## **Supplementary figures**

- S1 Multiple sequence alignment (MSA) of Yaraviridae MCP proteins.
- S2 MSA of "Gamadviridae" MCP proteins.
- S3 Top hits of HHpred searches initiated with Yaraviridae and "Gamadviridae" MCP protein MSAs.
- S4 VLTF2 protein MSA.
- S5. Top hits of HHpred searches initiated with Mriyavirus VLTF2 protein MSA.
- S6. Top HHpred hits for "Gamadviridae" (right) and Yaraviridae (left) RuvC MSAs.
- S7. Phylogenetic tree of RuvC proteins.
- S8. MSA of selected SF3 hel1 proteins.
- S9. Phylogenetic tree of SF3 hel1 proteins.
- S10. SF3\_hel2 protein MSA.
- S11. Top hits of HHpred search initiated with Mriyavirus HUH endonuclease MSA.
- S12. MSA of HUH and C-terminal domain of HUH\_long proteins.
- S12. MSA of mriyavirus PDDEXK nuclease.
- S13. Phylogenetic tree of PDDEXK nucleases.
- S14. MSA of Yaravirus gene 48 and its homologs in mriyaviruses (Mriya 48) and in NCBI Genbank (nr) database.
- S15. A, Phylogenetic tree of Mriya 48; B, predicted structures of two Mriya 48 proteins.
- S16. MSA of Yaravirus gene 50 and its homologs in mriyaviruses (Mriya\_50) and in NCBI Genbank (nr) database.
- S17. Predicted structure of Mriya\_50 (exemplified with Ple2@KY346835\_21). Leucine site chains highlighted in magenta.
- S18. MSA of conserved domain of Yaravirus gene 1 and its homologs in mriyaviruses (Mriya\_1).
- S19. Predicted structure of Mriya\_1, exemplified with Ple2@KY346835\_29.
- S20. A, MSA of Yaravirus gene 51 with mriyavirus and nr homologs. B, Predicted structure of Yaravirus gene 51.
- S21. A, Predicted structure of PEV\_22; B, same structure overlayed with 6g41\_A the structure of minor capsid protein of Cafeteria mavirus.
- S22. Predicted structure of PEV\_26 superimposed with gp2.5, a single strand DNA binding protein from bacteriophage T7 (pdb 1je5, green, z-score 13.3).
- S23. Predicted structure of Yaravirus minor capsid protein
- S24. MSA of Yaravirus minor capsid protein and related sequences.