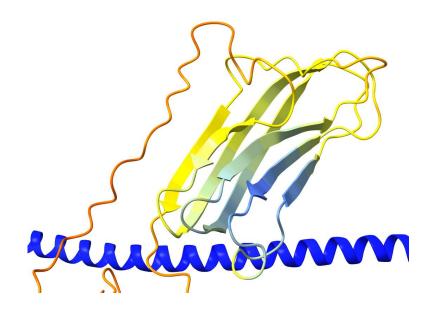

## **Supplementary figures**

- S1 Multiple sequence alignment (MSA) of Yaraviridae MCP proteins.
- S2 MSA of "Gamadviridae" MCP proteins.
- S3 Top hits of HHpred searches initiated with Yaraviridae and "Gamadviridae" MCP protein MSAs.
- S4 VLTF2 protein MSA.
- S5. Top hits of HHpred searches initiated with Mriyavirus VLTF2 protein MSA.
- S6. Top HHpred hits for "Gamadviridae" (right) and Yaraviridae (left) RuvC MSAs.
- S7. Phylogenetic tree of RuvC proteins.
- S8. MSA of selected SF3 hel1 proteins.
- S9. Phylogenetic tree of SF3 hel1 proteins.
- S10. SF3\_hel2 protein MSA.
- S11. Top hits of HHpred search initiated with Mriyavirus HUH endonuclease MSA.
- S12. MSA of HUH and C-terminal domain of HUH\_long proteins.
- S12. MSA of mriyavirus PDDEXK nuclease.
- S13. Phylogenetic tree of PDDEXK nucleases.
- S14. MSA of Yaravirus gene 48 and its homologs in mriyaviruses (Mriya 48) and in NCBI Genbank (nr) database.
- S15. A, Phylogenetic tree of Mriya 48; B, predicted structures of two Mriya 48 proteins.
- S16. MSA of Yaravirus gene 50 and its homologs in mriyaviruses (Mriya\_50) and in NCBI Genbank (nr) database.
- S17. Predicted structure of Mriya\_50 (exemplified with Ple2@KY346835\_21). Leucine site chains highlighted in magenta.
- S18. MSA of conserved domain of Yaravirus gene 1 and its homologs in mriyaviruses (Mriya\_1).
- S19. Predicted structure of Mriya\_1, exemplified with Ple2@KY346835\_29.
- S20. A, MSA of Yaravirus gene 51 with mriyavirus and nr homologs. B, Predicted structure of Yaravirus gene 51.
- S21. A, Predicted structure of PEV\_22; B, same structure overlayed with 6g41\_A the structure of minor capsid protein of Cafeteria mavirus.
- S22. Predicted structure of PEV\_26 superimposed with gp2.5, a single strand DNA binding protein from bacteriophage T7 (pdb 1je5, green, z-score 13.3).
- S23. Predicted structure of Yaravirus minor capsid protein
- S24. MSA of Yaravirus minor capsid protein and related sequences.