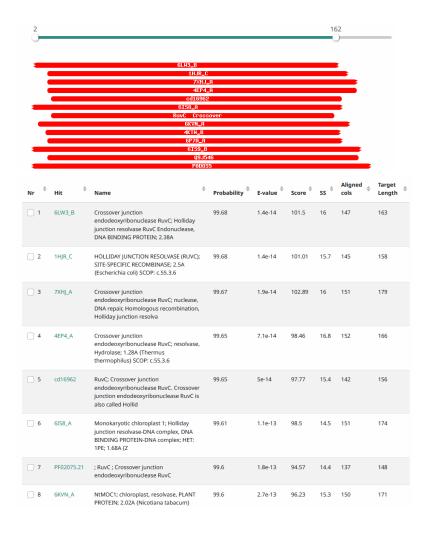

## **Supplementary figures**

- S1 Multiple sequence alignment (MSA) of Yaraviridae MCP proteins.
- S2 MSA of "Gamadviridae" MCP proteins.
- S3 Top hits of HHpred searches initiated with Yaraviridae and "Gamadviridae" MCP protein MSAs.
- S4 VLTF2 protein MSA.
- S5. Top hits of HHpred searches initiated with Mriyavirus VLTF2 protein MSA.
- S6. Top HHpred hits for "Gamadviridae" (right) and Yaraviridae (left) RuvC MSAs.
- S7. Phylogenetic tree of RuvC proteins.
- S8. MSA of selected SF3 hel1 proteins.
- S9. Phylogenetic tree of SF3 hel1 proteins.
- S10. SF3\_hel2 protein MSA.
- S11. Top hits of HHpred search initiated with Mriyavirus HUH endonuclease MSA.
- S12. MSA of HUH and C-terminal domain of HUH\_long proteins.
- S12. MSA of mriyavirus PDDEXK nuclease.
- S13. Phylogenetic tree of PDDEXK nucleases.
- S14. MSA of Yaravirus gene 48 and its homologs in mriyaviruses (Mriya 48) and in NCBI Genbank (nr) database.
- S15. A, Phylogenetic tree of Mriya 48; B, predicted structures of two Mriya 48 proteins.
- S16. MSA of Yaravirus gene 50 and its homologs in mriyaviruses (Mriya\_50) and in NCBI Genbank (nr) database.
- S17. Predicted structure of Mriya\_50 (exemplified with Ple2@KY346835\_21). Leucine site chains highlighted in magenta.
- S18. MSA of conserved domain of Yaravirus gene 1 and its homologs in mriyaviruses (Mriya\_1).
- S19. Predicted structure of Mriya\_1, exemplified with Ple2@KY346835\_29.
- S20. A, MSA of Yaravirus gene 51 with mriyavirus and nr homologs. B, Predicted structure of Yaravirus gene 51.
- S21. A, Predicted structure of PEV\_22; B, same structure overlayed with 6g41\_A the structure of minor capsid protein of Cafeteria mavirus.
- S22. Predicted structure of PEV\_26 superimposed with gp2.5, a single strand DNA binding protein from bacteriophage T7 (pdb 1je5, green, z-score 13.3).
- S23. Predicted structure of Yaravirus minor capsid protein
- S24. MSA of Yaravirus minor capsid protein and related sequences.