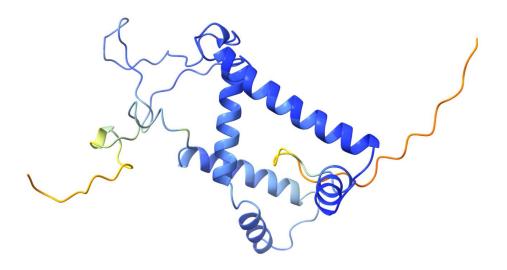

## **Supplementary figures**

- S1 Multiple sequence alignment (MSA) of Yaraviridae MCP proteins.
- S2 MSA of "Gamadviridae" MCP proteins.
- S3 Top hits of HHpred searches initiated with Yaraviridae and "Gamadviridae" MCP protein MSAs.
- S4 VLTF2 protein MSA.
- S5. Top hits of HHpred searches initiated with Mriyavirus VLTF2 protein MSA.
- S6. Top HHpred hits for "Gamadviridae" (right) and Yaraviridae (left) RuvC MSAs.
- S7. Phylogenetic tree of RuvC proteins.
- S8. MSA of selected SF3 hel1 proteins.
- S9. Phylogenetic tree of SF3 hel1 proteins.
- S10. SF3\_hel2 protein MSA.
- S11. Top hits of HHpred search initiated with Mriyavirus HUH endonuclease MSA.
- S12. MSA of HUH and C-terminal domain of HUH\_long proteins.
- S12. MSA of mriyavirus PDDEXK nuclease.
- S13. Phylogenetic tree of PDDEXK nucleases.
- S14. MSA of Yaravirus gene 48 and its homologs in mriyaviruses (Mriya 48) and in NCBI Genbank (nr) database.
- S15. A, Phylogenetic tree of Mriya 48; B, predicted structures of two Mriya 48 proteins.
- S16. MSA of Yaravirus gene 50 and its homologs in mriyaviruses (Mriya\_50) and in NCBI Genbank (nr) database.
- S17. Predicted structure of Mriya\_50 (exemplified with Ple2@KY346835\_21). Leucine site chains highlighted in magenta.
- S18. MSA of conserved domain of Yaravirus gene 1 and its homologs in mriyaviruses (Mriya\_1).
- S19. Predicted structure of Mriya\_1, exemplified with Ple2@KY346835\_29.
- S20. A, MSA of Yaravirus gene 51 with mriyavirus and nr homologs. B, Predicted structure of Yaravirus gene 51.
- S21. A, Predicted structure of PEV\_22; B, same structure overlayed with 6g41\_A the structure of minor capsid protein of Cafeteria mavirus.
- S22. Predicted structure of PEV\_26 superimposed with gp2.5, a single strand DNA binding protein from bacteriophage T7 (pdb 1je5, green, z-score 13.3).
- S23. Predicted structure of Yaravirus minor capsid protein
- S24. MSA of Yaravirus minor capsid protein and related sequences.