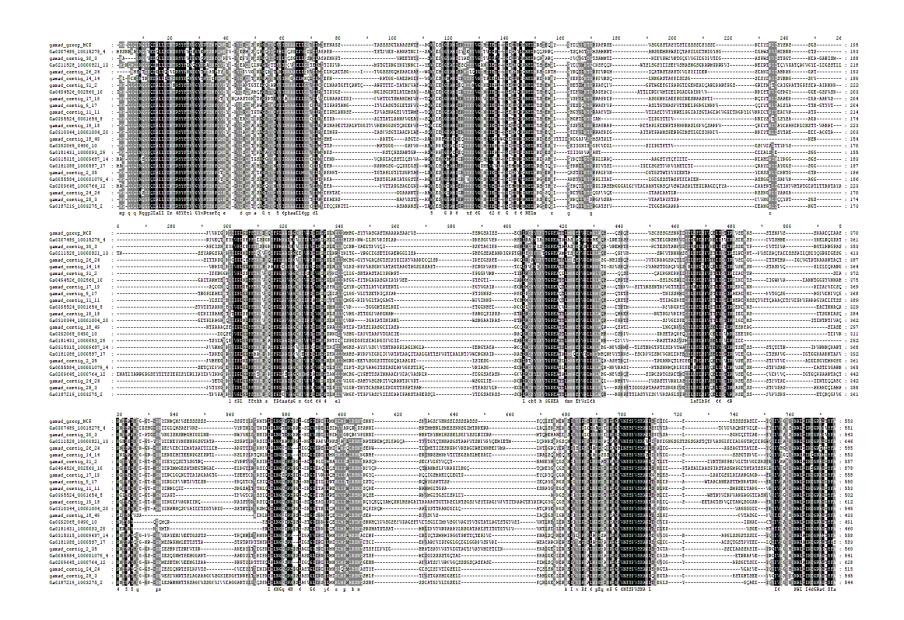

## **Supplementary figures**

- S1 Multiple sequence alignment (MSA) of Yaraviridae MCP proteins.
- S2 MSA of "Gamadviridae" MCP proteins.
- S3 Top hits of HHpred searches initiated with Yaraviridae and "Gamadviridae" MCP protein MSAs.
- S4 VLTF2 protein MSA.
- S5. Top hits of HHpred searches initiated with Mriyavirus VLTF2 protein MSA.
- S6. Top HHpred hits for "Gamadviridae" (right) and Yaraviridae (left) RuvC MSAs.
- S7. Phylogenetic tree of RuvC proteins.
- S8. MSA of selected SF3 hel1 proteins.
- S9. Phylogenetic tree of SF3 hel1 proteins.
- S10. SF3\_hel2 protein MSA.
- S11. Top hits of HHpred search initiated with Mriyavirus HUH endonuclease MSA.
- S12. MSA of HUH and C-terminal domain of HUH\_long proteins.
- S12. MSA of mriyavirus PDDEXK nuclease.
- S13. Phylogenetic tree of PDDEXK nucleases.
- S14. MSA of Yaravirus gene 48 and its homologs in mriyaviruses (Mriya 48) and in NCBI Genbank (nr) database.
- S15. A, Phylogenetic tree of Mriya 48; B, predicted structures of two Mriya 48 proteins.
- S16. MSA of Yaravirus gene 50 and its homologs in mriyaviruses (Mriya\_50) and in NCBI Genbank (nr) database.
- S17. Predicted structure of Mriya\_50 (exemplified with Ple2@KY346835\_21). Leucine site chains highlighted in magenta.
- S18. MSA of conserved domain of Yaravirus gene 1 and its homologs in mriyaviruses (Mriya\_1).
- S19. Predicted structure of Mriya\_1, exemplified with Ple2@KY346835\_29.
- S20. A, MSA of Yaravirus gene 51 with mriyavirus and nr homologs. B, Predicted structure of Yaravirus gene 51.
- S21. A, Predicted structure of PEV\_22; B, same structure overlayed with 6g41\_A the structure of minor capsid protein of Cafeteria mavirus.
- S22. Predicted structure of PEV\_26 superimposed with gp2.5, a single strand DNA binding protein from bacteriophage T7 (pdb 1je5, green, z-score 13.3).
- S23. Predicted structure of Yaravirus minor capsid protein
- S24. MSA of Yaravirus minor capsid protein and related sequences.