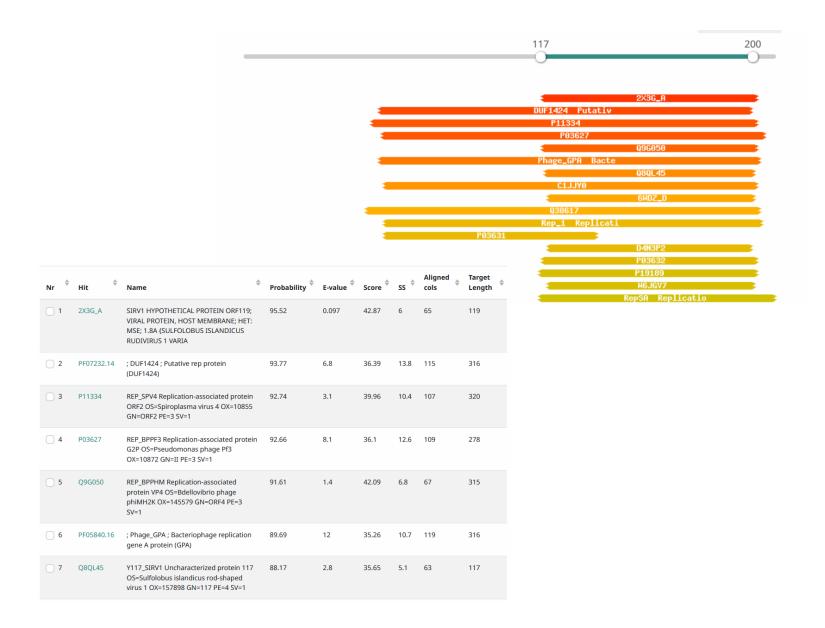

## **Supplementary figures**

- S1 Multiple sequence alignment (MSA) of Yaraviridae MCP proteins.
- S2 MSA of "Gamadviridae" MCP proteins.
- S3 Top hits of HHpred searches initiated with Yaraviridae and "Gamadviridae" MCP protein MSAs.
- S4 VLTF2 protein MSA.
- S5. Top hits of HHpred searches initiated with Mriyavirus VLTF2 protein MSA.
- S6. Top HHpred hits for "Gamadviridae" (right) and Yaraviridae (left) RuvC MSAs.
- S7. Phylogenetic tree of RuvC proteins.
- S8. MSA of selected SF3 hel1 proteins.
- S9. Phylogenetic tree of SF3 hel1 proteins.
- S10. SF3\_hel2 protein MSA.
- S11. Top hits of HHpred search initiated with Mriyavirus HUH endonuclease MSA.
- S12. MSA of HUH and C-terminal domain of HUH\_long proteins.
- S12. MSA of mriyavirus PDDEXK nuclease.
- S13. Phylogenetic tree of PDDEXK nucleases.
- S14. MSA of Yaravirus gene 48 and its homologs in mriyaviruses (Mriya 48) and in NCBI Genbank (nr) database.
- S15. A, Phylogenetic tree of Mriya 48; B, predicted structures of two Mriya 48 proteins.
- S16. MSA of Yaravirus gene 50 and its homologs in mriyaviruses (Mriya\_50) and in NCBI Genbank (nr) database.
- S17. Predicted structure of Mriya\_50 (exemplified with Ple2@KY346835\_21). Leucine site chains highlighted in magenta.
- S18. MSA of conserved domain of Yaravirus gene 1 and its homologs in mriyaviruses (Mriya\_1).
- S19. Predicted structure of Mriya\_1, exemplified with Ple2@KY346835\_29.
- S20. A, MSA of Yaravirus gene 51 with mriyavirus and nr homologs. B, Predicted structure of Yaravirus gene 51.
- S21. A, Predicted structure of PEV\_22; B, same structure overlayed with 6g41\_A the structure of minor capsid protein of Cafeteria mavirus.
- S22. Predicted structure of PEV\_26 superimposed with gp2.5, a single strand DNA binding protein from bacteriophage T7 (pdb 1je5, green, z-score 13.3).
- S23. Predicted structure of Yaravirus minor capsid protein
- S24. MSA of Yaravirus minor capsid protein and related sequences.