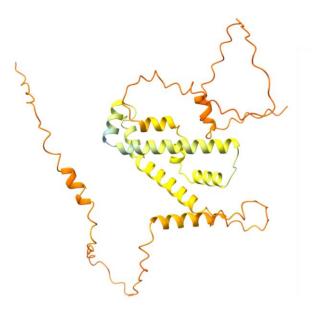

## **Supplementary figures**

- S1 Multiple sequence alignment (MSA) of Yaraviridae MCP proteins.
- S2 MSA of "Gamadviridae" MCP proteins.
- S3 Top hits of HHpred searches initiated with Yaraviridae and "Gamadviridae" MCP protein MSAs.
- S4 VLTF2 protein MSA.
- S5. Top hits of HHpred searches initiated with Mriyavirus VLTF2 protein MSA.
- S6. Top HHpred hits for "Gamadviridae" (right) and Yaraviridae (left) RuvC MSAs.
- S7. Phylogenetic tree of RuvC proteins.
- S8. MSA of selected SF3 hel1 proteins.
- S9. Phylogenetic tree of SF3 hel1 proteins.
- S10. SF3\_hel2 protein MSA.
- S11. Top hits of HHpred search initiated with Mriyavirus HUH endonuclease MSA.
- S12. MSA of HUH and C-terminal domain of HUH\_long proteins.
- S12. MSA of mriyavirus PDDEXK nuclease.
- S13. Phylogenetic tree of PDDEXK nucleases.
- S14. MSA of Yaravirus gene 48 and its homologs in mriyaviruses (Mriya 48) and in NCBI Genbank (nr) database.
- S15. A, Phylogenetic tree of Mriya 48; B, predicted structures of two Mriya 48 proteins.
- S16. MSA of Yaravirus gene 50 and its homologs in mriyaviruses (Mriya\_50) and in NCBI Genbank (nr) database.
- S17. Predicted structure of Mriya\_50 (exemplified with Ple2@KY346835\_21). Leucine site chains highlighted in magenta.
- S18. MSA of conserved domain of Yaravirus gene 1 and its homologs in mriyaviruses (Mriya\_1).
- S19. Predicted structure of Mriya\_1, exemplified with Ple2@KY346835\_29.
- S20. A, MSA of Yaravirus gene 51 with mriyavirus and nr homologs. B, Predicted structure of Yaravirus gene 51.
- S21. A, Predicted structure of PEV\_22; B, same structure overlayed with 6g41\_A the structure of minor capsid protein of Cafeteria mavirus.
- S22. Predicted structure of PEV\_26 superimposed with gp2.5, a single strand DNA binding protein from bacteriophage T7 (pdb 1je5, green, z-score 13.3).
- S23. Predicted structure of Yaravirus minor capsid protein
- S24. MSA of Yaravirus minor capsid protein and related sequences.