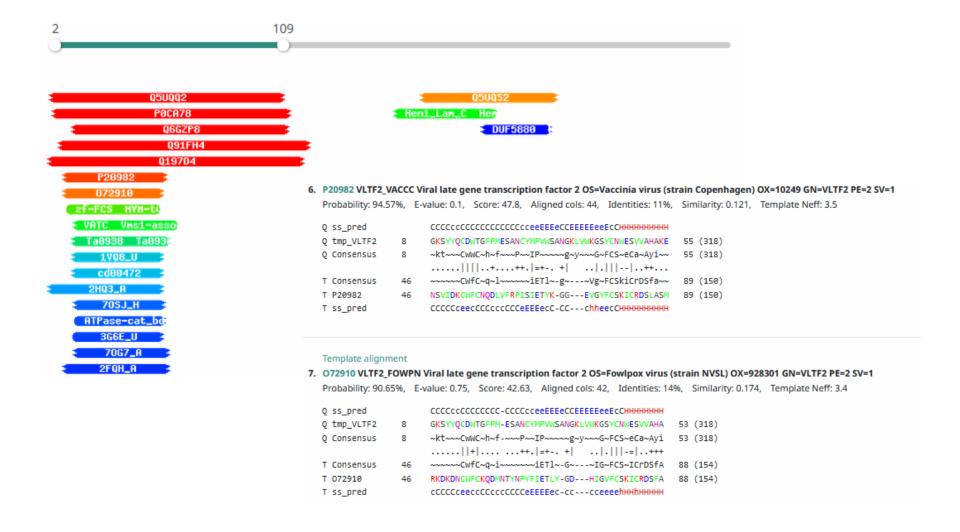

## **Supplementary figures**

- S1 Multiple sequence alignment (MSA) of Yaraviridae MCP proteins.
- S2 MSA of "Gamadviridae" MCP proteins.
- S3 Top hits of HHpred searches initiated with Yaraviridae and "Gamadviridae" MCP protein MSAs.
- S4 VLTF2 protein MSA.
- S5. Top hits of HHpred searches initiated with Mriyavirus VLTF2 protein MSA.
- S6. Top HHpred hits for "Gamadviridae" (right) and Yaraviridae (left) RuvC MSAs.
- S7. Phylogenetic tree of RuvC proteins.
- S8. MSA of selected SF3 hel1 proteins.
- S9. Phylogenetic tree of SF3 hel1 proteins.
- S10. SF3\_hel2 protein MSA.
- S11. Top hits of HHpred search initiated with Mriyavirus HUH endonuclease MSA.
- S12. MSA of HUH and C-terminal domain of HUH\_long proteins.
- S12. MSA of mriyavirus PDDEXK nuclease.
- S13. Phylogenetic tree of PDDEXK nucleases.
- S14. MSA of Yaravirus gene 48 and its homologs in mriyaviruses (Mriya 48) and in NCBI Genbank (nr) database.
- S15. A, Phylogenetic tree of Mriya 48; B, predicted structures of two Mriya 48 proteins.
- S16. MSA of Yaravirus gene 50 and its homologs in mriyaviruses (Mriya\_50) and in NCBI Genbank (nr) database.
- S17. Predicted structure of Mriya\_50 (exemplified with Ple2@KY346835\_21). Leucine site chains highlighted in magenta.
- S18. MSA of conserved domain of Yaravirus gene 1 and its homologs in mriyaviruses (Mriya\_1).
- S19. Predicted structure of Mriya\_1, exemplified with Ple2@KY346835\_29.
- S20. A, MSA of Yaravirus gene 51 with mriyavirus and nr homologs. B, Predicted structure of Yaravirus gene 51.
- S21. A, Predicted structure of PEV\_22; B, same structure overlayed with 6g41\_A the structure of minor capsid protein of Cafeteria mavirus.
- S22. Predicted structure of PEV\_26 superimposed with gp2.5, a single strand DNA binding protein from bacteriophage T7 (pdb 1je5, green, z-score 13.3).
- S23. Predicted structure of Yaravirus minor capsid protein
- S24. MSA of Yaravirus minor capsid protein and related sequences.