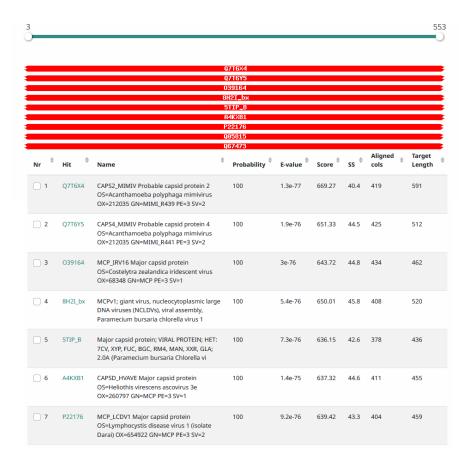

## **Supplementary figures**

- S1 Multiple sequence alignment (MSA) of Yaraviridae MCP proteins.
- S2 MSA of "Gamadviridae" MCP proteins.
- S3 Top hits of HHpred searches initiated with Yaraviridae and "Gamadviridae" MCP protein MSAs.
- S4 VLTF2 protein MSA.
- S5. Top hits of HHpred searches initiated with Mriyavirus VLTF2 protein MSA.
- S6. Top HHpred hits for "Gamadviridae" (right) and Yaraviridae (left) RuvC MSAs.
- S7. Phylogenetic tree of RuvC proteins.
- S8. MSA of selected SF3 hel1 proteins.
- S9. Phylogenetic tree of SF3 hel1 proteins.
- S10. SF3\_hel2 protein MSA.
- S11. Top hits of HHpred search initiated with Mriyavirus HUH endonuclease MSA.
- S12. MSA of HUH and C-terminal domain of HUH\_long proteins.
- S12. MSA of mriyavirus PDDEXK nuclease.
- S13. Phylogenetic tree of PDDEXK nucleases.
- S14. MSA of Yaravirus gene 48 and its homologs in mriyaviruses (Mriya 48) and in NCBI Genbank (nr) database.
- S15. A, Phylogenetic tree of Mriya 48; B, predicted structures of two Mriya 48 proteins.
- S16. MSA of Yaravirus gene 50 and its homologs in mriyaviruses (Mriya\_50) and in NCBI Genbank (nr) database.
- S17. Predicted structure of Mriya\_50 (exemplified with Ple2@KY346835\_21). Leucine site chains highlighted in magenta.
- S18. MSA of conserved domain of Yaravirus gene 1 and its homologs in mriyaviruses (Mriya\_1).
- S19. Predicted structure of Mriya\_1, exemplified with Ple2@KY346835\_29.
- S20. A, MSA of Yaravirus gene 51 with mriyavirus and nr homologs. B, Predicted structure of Yaravirus gene 51.
- S21. A, Predicted structure of PEV\_22; B, same structure overlayed with 6g41\_A the structure of minor capsid protein of Cafeteria mavirus.
- S22. Predicted structure of PEV\_26 superimposed with gp2.5, a single strand DNA binding protein from bacteriophage T7 (pdb 1je5, green, z-score 13.3).
- S23. Predicted structure of Yaravirus minor capsid protein
- S24. MSA of Yaravirus minor capsid protein and related sequences.