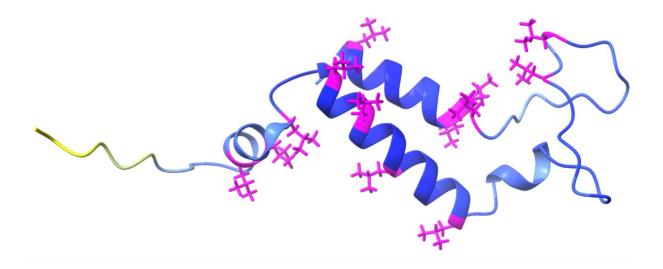

## **Supplementary figures**

- S1 Multiple sequence alignment (MSA) of Yaraviridae MCP proteins.
- S2 MSA of "Gamadviridae" MCP proteins.
- S3 Top hits of HHpred searches initiated with Yaraviridae and "Gamadviridae" MCP protein MSAs.
- S4 VLTF2 protein MSA.
- S5. Top hits of HHpred searches initiated with Mriyavirus VLTF2 protein MSA.
- S6. Top HHpred hits for "Gamadviridae" (right) and Yaraviridae (left) RuvC MSAs.
- S7. Phylogenetic tree of RuvC proteins.
- S8. MSA of selected SF3 hel1 proteins.
- S9. Phylogenetic tree of SF3 hel1 proteins.
- S10. SF3\_hel2 protein MSA.
- S11. Top hits of HHpred search initiated with Mriyavirus HUH endonuclease MSA.
- S12. MSA of HUH and C-terminal domain of HUH\_long proteins.
- S12. MSA of mriyavirus PDDEXK nuclease.
- S13. Phylogenetic tree of PDDEXK nucleases.
- S14. MSA of Yaravirus gene 48 and its homologs in mriyaviruses (Mriya 48) and in NCBI Genbank (nr) database.
- S15. A, Phylogenetic tree of Mriya 48; B, predicted structures of two Mriya 48 proteins.
- S16. MSA of Yaravirus gene 50 and its homologs in mriyaviruses (Mriya\_50) and in NCBI Genbank (nr) database.
- S17. Predicted structure of Mriya\_50 (exemplified with Ple2@KY346835\_21). Leucine site chains highlighted in magenta.
- S18. MSA of conserved domain of Yaravirus gene 1 and its homologs in mriyaviruses (Mriya\_1).
- S19. Predicted structure of Mriya\_1, exemplified with Ple2@KY346835\_29.
- S20. A, MSA of Yaravirus gene 51 with mriyavirus and nr homologs. B, Predicted structure of Yaravirus gene 51.
- S21. A, Predicted structure of PEV\_22; B, same structure overlayed with 6g41\_A the structure of minor capsid protein of Cafeteria mavirus.
- S22. Predicted structure of PEV\_26 superimposed with gp2.5, a single strand DNA binding protein from bacteriophage T7 (pdb 1je5, green, z-score 13.3).
- S23. Predicted structure of Yaravirus minor capsid protein
- S24. MSA of Yaravirus minor capsid protein and related sequences.