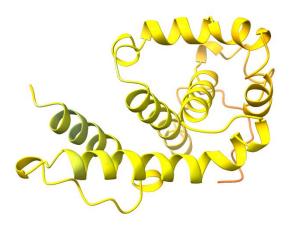

## **Supplementary figures**

- S1 Multiple sequence alignment (MSA) of Yaraviridae MCP proteins.
- S2 MSA of "Gamadviridae" MCP proteins.
- S3 Top hits of HHpred searches initiated with Yaraviridae and "Gamadviridae" MCP protein MSAs.
- S4 VLTF2 protein MSA.
- S5. Top hits of HHpred searches initiated with Mriyavirus VLTF2 protein MSA.
- S6. Top HHpred hits for "Gamadviridae" (right) and Yaraviridae (left) RuvC MSAs.
- S7. Phylogenetic tree of RuvC proteins.
- S8. MSA of selected SF3 hel1 proteins.
- S9. Phylogenetic tree of SF3 hel1 proteins.
- S10. SF3\_hel2 protein MSA.
- S11. Top hits of HHpred search initiated with Mriyavirus HUH endonuclease MSA.
- S12. MSA of HUH and C-terminal domain of HUH\_long proteins.
- S12. MSA of mriyavirus PDDEXK nuclease.
- S13. Phylogenetic tree of PDDEXK nucleases.
- S14. MSA of Yaravirus gene 48 and its homologs in mriyaviruses (Mriya 48) and in NCBI Genbank (nr) database.
- S15. A, Phylogenetic tree of Mriya 48; B, predicted structures of two Mriya 48 proteins.
- S16. MSA of Yaravirus gene 50 and its homologs in mriyaviruses (Mriya\_50) and in NCBI Genbank (nr) database.
- S17. Predicted structure of Mriya\_50 (exemplified with Ple2@KY346835\_21). Leucine site chains highlighted in magenta.
- S18. MSA of conserved domain of Yaravirus gene 1 and its homologs in mriyaviruses (Mriya\_1).
- S19. Predicted structure of Mriya\_1, exemplified with Ple2@KY346835\_29.
- S20. A, MSA of Yaravirus gene 51 with mriyavirus and nr homologs. B, Predicted structure of Yaravirus gene 51.
- S21. A, Predicted structure of PEV\_22; B, same structure overlayed with 6g41\_A the structure of minor capsid protein of Cafeteria mavirus.
- S22. Predicted structure of PEV\_26 superimposed with gp2.5, a single strand DNA binding protein from bacteriophage T7 (pdb 1je5, green, z-score 13.3).
- S23. Predicted structure of Yaravirus minor capsid protein
- S24. MSA of Yaravirus minor capsid protein and related sequences.