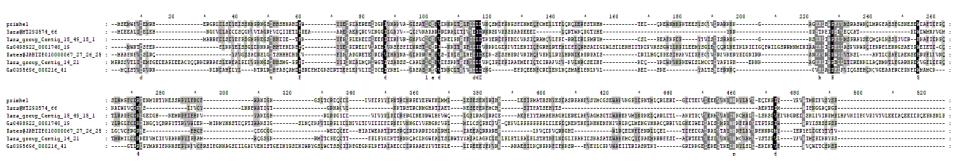

## **Supplementary figures**

- S1 Multiple sequence alignment (MSA) of Yaraviridae MCP proteins.
- S2 MSA of "Gamadviridae" MCP proteins.
- S3 Top hits of HHpred searches initiated with Yaraviridae and "Gamadviridae" MCP protein MSAs.
- S4 VLTF2 protein MSA.
- S5. Top hits of HHpred searches initiated with Mriyavirus VLTF2 protein MSA.
- S6. Top HHpred hits for "Gamadviridae" (right) and Yaraviridae (left) RuvC MSAs.
- S7. Phylogenetic tree of RuvC proteins.
- S8. MSA of selected SF3 hel1 proteins.
- S9. Phylogenetic tree of SF3 hel1 proteins.
- S10. SF3\_hel2 protein MSA.
- S11. Top hits of HHpred search initiated with Mriyavirus HUH endonuclease MSA.
- S12. MSA of HUH and C-terminal domain of HUH\_long proteins.
- S12. MSA of mriyavirus PDDEXK nuclease.
- S13. Phylogenetic tree of PDDEXK nucleases.
- S14. MSA of Yaravirus gene 48 and its homologs in mriyaviruses (Mriya 48) and in NCBI Genbank (nr) database.
- S15. A, Phylogenetic tree of Mriya 48; B, predicted structures of two Mriya 48 proteins.
- S16. MSA of Yaravirus gene 50 and its homologs in mriyaviruses (Mriya\_50) and in NCBI Genbank (nr) database.
- S17. Predicted structure of Mriya\_50 (exemplified with Ple2@KY346835\_21). Leucine site chains highlighted in magenta.
- S18. MSA of conserved domain of Yaravirus gene 1 and its homologs in mriyaviruses (Mriya\_1).
- S19. Predicted structure of Mriya\_1, exemplified with Ple2@KY346835\_29.
- S20. A, MSA of Yaravirus gene 51 with mriyavirus and nr homologs. B, Predicted structure of Yaravirus gene 51.
- S21. A, Predicted structure of PEV\_22; B, same structure overlayed with 6g41\_A the structure of minor capsid protein of Cafeteria mavirus.
- S22. Predicted structure of PEV\_26 superimposed with gp2.5, a single strand DNA binding protein from bacteriophage T7 (pdb 1je5, green, z-score 13.3).
- S23. Predicted structure of Yaravirus minor capsid protein
- S24. MSA of Yaravirus minor capsid protein and related sequences.