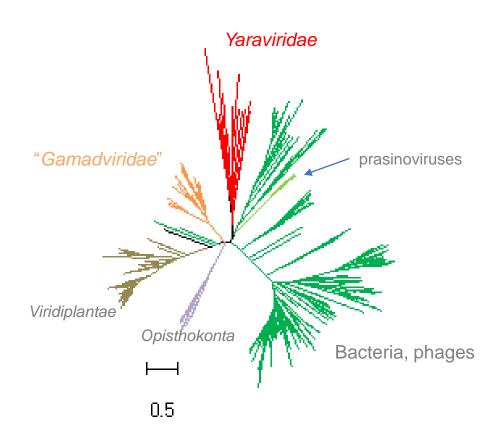

## **Supplementary figures**

- S1 Multiple sequence alignment (MSA) of Yaraviridae MCP proteins.
- S2 MSA of "Gamadviridae" MCP proteins.
- S3 Top hits of HHpred searches initiated with Yaraviridae and "Gamadviridae" MCP protein MSAs.
- S4 VLTF2 protein MSA.
- S5. Top hits of HHpred searches initiated with Mriyavirus VLTF2 protein MSA.
- S6. Top HHpred hits for "Gamadviridae" (right) and Yaraviridae (left) RuvC MSAs.
- S7. Phylogenetic tree of RuvC proteins.
- S8. MSA of selected SF3 hel1 proteins.
- S9. Phylogenetic tree of SF3 hel1 proteins.
- S10. SF3\_hel2 protein MSA.
- S11. Top hits of HHpred search initiated with Mriyavirus HUH endonuclease MSA.
- S12. MSA of HUH and C-terminal domain of HUH\_long proteins.
- S12. MSA of mriyavirus PDDEXK nuclease.
- S13. Phylogenetic tree of PDDEXK nucleases.
- S14. MSA of Yaravirus gene 48 and its homologs in mriyaviruses (Mriya 48) and in NCBI Genbank (nr) database.
- S15. A, Phylogenetic tree of Mriya 48; B, predicted structures of two Mriya 48 proteins.
- S16. MSA of Yaravirus gene 50 and its homologs in mriyaviruses (Mriya\_50) and in NCBI Genbank (nr) database.
- S17. Predicted structure of Mriya\_50 (exemplified with Ple2@KY346835\_21). Leucine site chains highlighted in magenta.
- S18. MSA of conserved domain of Yaravirus gene 1 and its homologs in mriyaviruses (Mriya\_1).
- S19. Predicted structure of Mriya\_1, exemplified with Ple2@KY346835\_29.
- S20. A, MSA of Yaravirus gene 51 with mriyavirus and nr homologs. B, Predicted structure of Yaravirus gene 51.
- S21. A, Predicted structure of PEV\_22; B, same structure overlayed with 6g41\_A the structure of minor capsid protein of Cafeteria mavirus.
- S22. Predicted structure of PEV\_26 superimposed with gp2.5, a single strand DNA binding protein from bacteriophage T7 (pdb 1je5, green, z-score 13.3).
- S23. Predicted structure of Yaravirus minor capsid protein
- S24. MSA of Yaravirus minor capsid protein and related sequences.