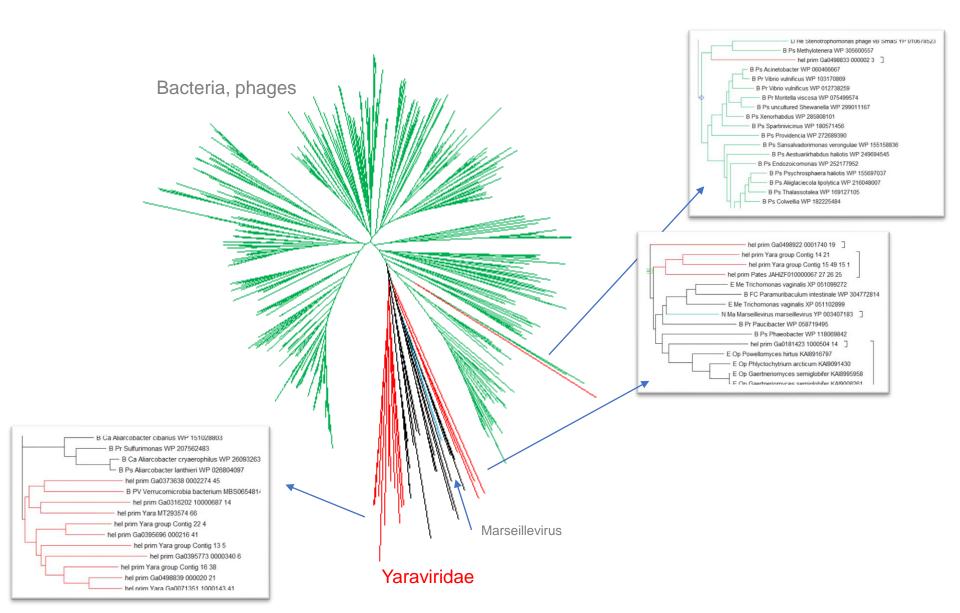

## **Supplementary figures**

- S1 Multiple sequence alignment (MSA) of Yaraviridae MCP proteins.
- S2 MSA of "Gamadviridae" MCP proteins.
- S3 Top hits of HHpred searches initiated with Yaraviridae and "Gamadviridae" MCP protein MSAs.
- S4 VLTF2 protein MSA.
- S5. Top hits of HHpred searches initiated with Mriyavirus VLTF2 protein MSA.
- S6. Top HHpred hits for "Gamadviridae" (right) and Yaraviridae (left) RuvC MSAs.
- S7. Phylogenetic tree of RuvC proteins.
- S8. MSA of selected SF3 hel1 proteins.
- S9. Phylogenetic tree of SF3 hel1 proteins.
- S10. SF3\_hel2 protein MSA.
- S11. Top hits of HHpred search initiated with Mriyavirus HUH endonuclease MSA.
- S12. MSA of HUH and C-terminal domain of HUH\_long proteins.
- S12. MSA of mriyavirus PDDEXK nuclease.
- S13. Phylogenetic tree of PDDEXK nucleases.
- S14. MSA of Yaravirus gene 48 and its homologs in mriyaviruses (Mriya 48) and in NCBI Genbank (nr) database.
- S15. A, Phylogenetic tree of Mriya 48; B, predicted structures of two Mriya 48 proteins.
- S16. MSA of Yaravirus gene 50 and its homologs in mriyaviruses (Mriya\_50) and in NCBI Genbank (nr) database.
- S17. Predicted structure of Mriya\_50 (exemplified with Ple2@KY346835\_21). Leucine site chains highlighted in magenta.
- S18. MSA of conserved domain of Yaravirus gene 1 and its homologs in mriyaviruses (Mriya\_1).
- S19. Predicted structure of Mriya\_1, exemplified with Ple2@KY346835\_29.
- S20. A, MSA of Yaravirus gene 51 with mriyavirus and nr homologs. B, Predicted structure of Yaravirus gene 51.
- S21. A, Predicted structure of PEV\_22; B, same structure overlayed with 6g41\_A the structure of minor capsid protein of Cafeteria mavirus.
- S22. Predicted structure of PEV\_26 superimposed with gp2.5, a single strand DNA binding protein from bacteriophage T7 (pdb 1je5, green, z-score 13.3).
- S23. Predicted structure of Yaravirus minor capsid protein
- S24. MSA of Yaravirus minor capsid protein and related sequences.