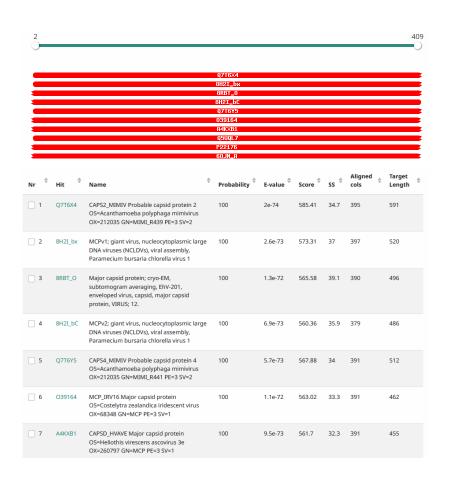

## **Supplementary figures**

- S1 Multiple sequence alignment (MSA) of Yaraviridae MCP proteins.
- S2 MSA of "Gamadviridae" MCP proteins.
- S3 Top hits of HHpred searches initiated with Yaraviridae and "Gamadviridae" MCP protein MSAs.
- S4 VLTF2 protein MSA.
- S5. Top hits of HHpred searches initiated with Mriyavirus VLTF2 protein MSA.
- S6. Top HHpred hits for "Gamadviridae" (right) and Yaraviridae (left) RuvC MSAs.
- S7. Phylogenetic tree of RuvC proteins.
- S8. MSA of selected SF3 hel1 proteins.
- S9. Phylogenetic tree of SF3 hel1 proteins.
- S10. SF3\_hel2 protein MSA.
- S11. Top hits of HHpred search initiated with Mriyavirus HUH endonuclease MSA.
- S12. MSA of HUH and C-terminal domain of HUH\_long proteins.
- S12. MSA of mriyavirus PDDEXK nuclease.
- S13. Phylogenetic tree of PDDEXK nucleases.
- S14. MSA of Yaravirus gene 48 and its homologs in mriyaviruses (Mriya 48) and in NCBI Genbank (nr) database.
- S15. A, Phylogenetic tree of Mriya 48; B, predicted structures of two Mriya 48 proteins.
- S16. MSA of Yaravirus gene 50 and its homologs in mriyaviruses (Mriya\_50) and in NCBI Genbank (nr) database.
- S17. Predicted structure of Mriya\_50 (exemplified with Ple2@KY346835\_21). Leucine site chains highlighted in magenta.
- S18. MSA of conserved domain of Yaravirus gene 1 and its homologs in mriyaviruses (Mriya\_1).
- S19. Predicted structure of Mriya\_1, exemplified with Ple2@KY346835\_29.
- S20. A, MSA of Yaravirus gene 51 with mriyavirus and nr homologs. B, Predicted structure of Yaravirus gene 51.
- S21. A, Predicted structure of PEV\_22; B, same structure overlayed with 6g41\_A the structure of minor capsid protein of Cafeteria mavirus.
- S22. Predicted structure of PEV\_26 superimposed with gp2.5, a single strand DNA binding protein from bacteriophage T7 (pdb 1je5, green, z-score 13.3).
- S23. Predicted structure of Yaravirus minor capsid protein
- S24. MSA of Yaravirus minor capsid protein and related sequences.