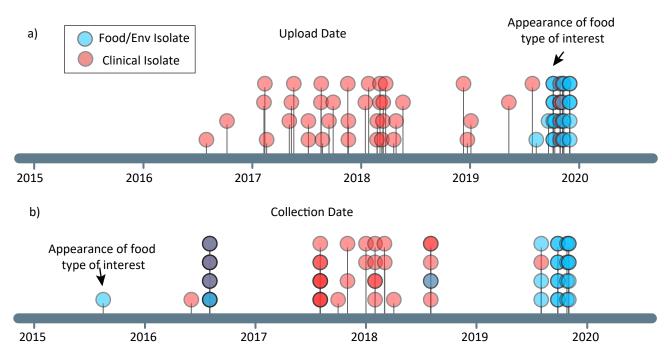

## Appendix

Figure: Timelines showing the differences in a) the date when isolate sequence data was uploaded to the National Center for Biotechnology Information (NCBI) Pathogen Detection (PD) database and b) the actual date of isolate collection. The first of the year or month were used when only year or year and month were provided for collection date, respectively. Year markers denote the middle of the year (eg, all 2020 isolates are before the 2020 year marker as they were uploaded to the database before July 1, 2020).