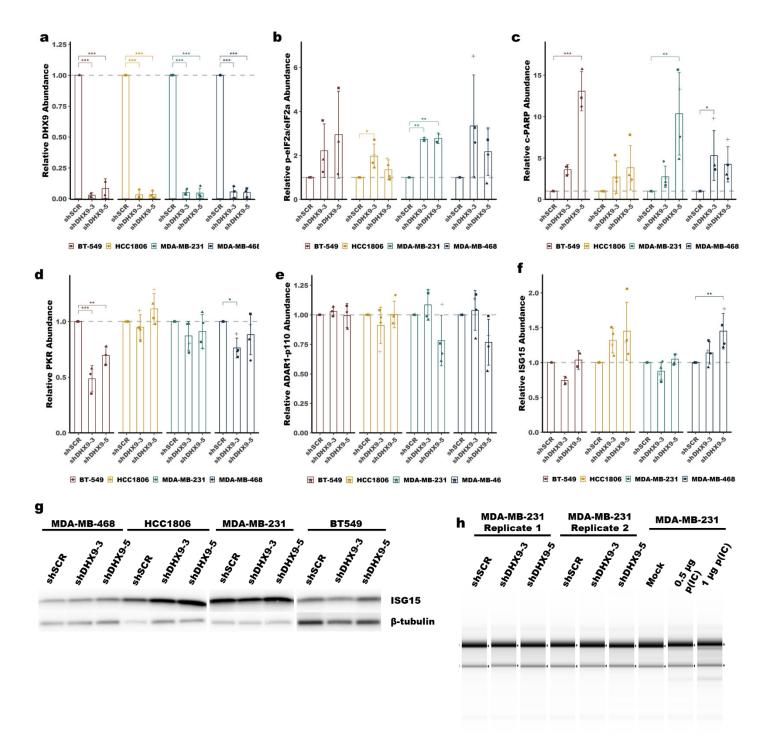

Figure S4:

**a-e** Quantification of the immunoblots shown in Figure 3g. **f** Quantification of the immunoblots shown in panel **g**. **g** Representative immunoblot for ISG15 and  $\beta$ -tubulin in TNBC cell lines following knockdown of DHX9. Immunoblots from additional experiments can be found in the Source Data Figures. **h** Assessment of rRNA integrity in MDA-MB-231 following knockdown of DHX9 or transfection with poly(I:C) (p(I:C)). Bars represent the average of at least three replicates **a-f**, error bars are +/- SD. \* p <0.05, \*\* p <0.01, \*\*\* p < 0.001. P-values determined by Dunnett's test.