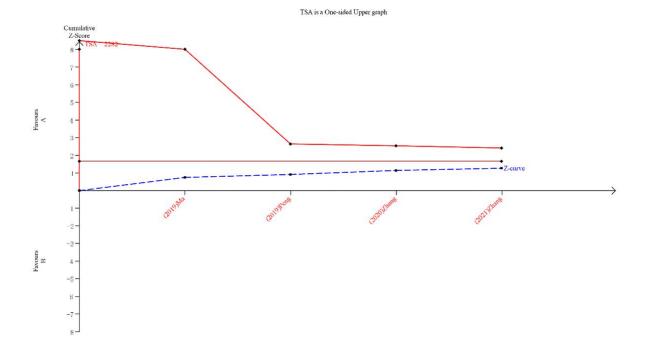

Supplementary Fig.1. Trial sequential analysis for vomiting.

Supplementary Fig.2. Trial sequential analysis for aspiration.

Supplementary Table 1. Results of GRADE evaluation.

| Outcome | MD/OR (95%CI) | Number  | of | Quality  | of | Reasons |
|---------|---------------|---------|----|----------|----|---------|
|         |               | studies |    | evidence |    |         |