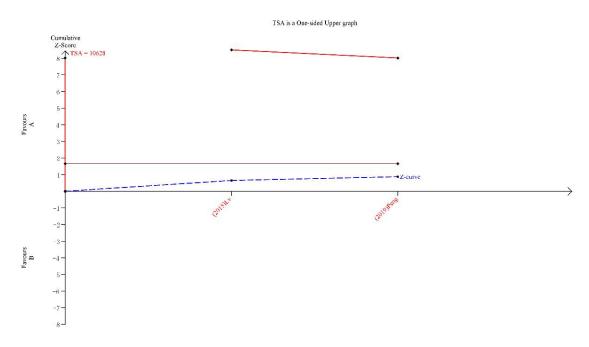

Supplementary Fig.1. Trial sequential analysis for vomiting.

Supplementary Fig.2. Trial sequential analysis for aspiration.

Supplementary Table 1. Results of GRADE evaluation.

| Outcome | MD/OR (95%CI) | Number  | of | Quality  | of | Reasons |
|---------|---------------|---------|----|----------|----|---------|
|         |               | studies |    | evidence |    |         |