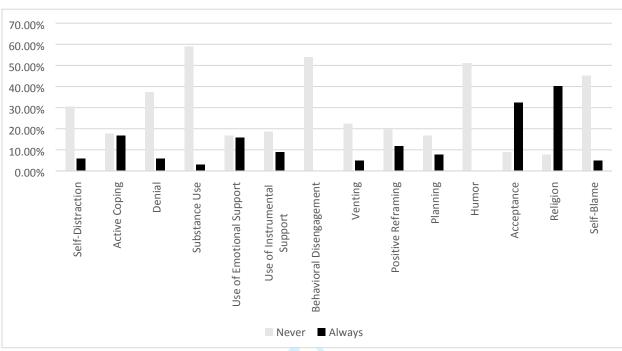

t    | 4.89 | 5.00   | 6.00  | 2.00 | 8.00 |
| Use of Instrumental Support | 4.83 | 5.00   | 6.00  | 2.00 | 8.00 |
| Venting                     | 4.30 | 4.00   | 6.00  | 2.00 | 8.00 |
| Self-Distraction            | 4.10 | 4.00   | 6.00  | 2.00 | 8.00 |
| Denial                      | 3.69 | 3.00   | 6.00  | 2.00 | 8.00 |
| Self-Blame                  | 3.52 | 3.00   | 6.00  | 2.00 | 8.00 |
| Substance Use               | 3.11 | 2.00   | 6.00  | 2.00 | 8.00 |
| Behavioral Dis-engagement   | 3.09 | 2.00   | 5.00  | 2.00 | 7.00 |
| Humor                       | 2.98 | 2.00   | 5.00  | 2.00 | 7.00 |

Notes: N= Total sample size, Min= Minimum subscale score, Max= Maximum subscale score

Figure 1

Caregivers' Utilization of Different Coping Strategies

CAREGIVER COPING AFTER PEDIATRIC CANCER



*Notes:* Responses 1= Never and 4= Always were used in this figure.

**Table 4** *Correlations between Caregiver Characteristics and Coping Strategies* 

|                  | Relationship | Educational | Employment | Child  | Current  | Child | Number   |
|------------------|--------------|-------------|------------|--------|----------|-------|----------|
|                  | to Child     | Level       | Status     | Gender | Health   | order | of       |
|                  |              |             |            |        | Problems |       | Siblings |
| Self-            |              | 273**       | .216*      | .297** |          |       |          |
| Distraction      |              | .006        | .042       | .003   |          |       |          |
| Substance        |