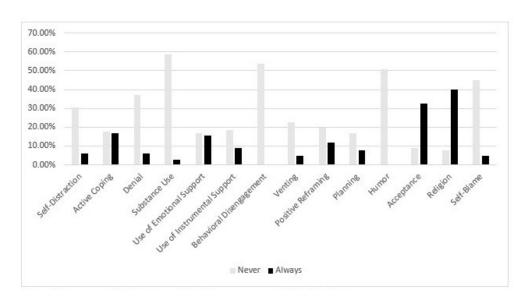

|       |          |
| Use of           |              | 268**       |            | .211*  |          | 226*  |          |
| Instrumental     |              | .007        |            |        |          | .023  |          |
| Support          |              |             |            |        |          |       |          |
| Venting          | 213*         |             |            |        |          |       | 203*     |
|                  | .034         |             |            |        |          |       | .042     |
| Self-Blame       | 236*         | 217*        |            |        |          |       |          |
|                  | .018         | .031        |            |        |          |       |          |

*Notes*: \* indicates p < .05, \*\* indicates p < .01



Figure 1 Legend

Caregivers' utilization of different coping strategies. Responses 1= Never and 4= Always were used in this figure. Religion and acceptance coping were mostly utilized by caregivers of children who have survived pediatric cancer, while humor and behavioral disengagement were the least utilized coping strategies.

169x94mm (96 x 96 DPI)