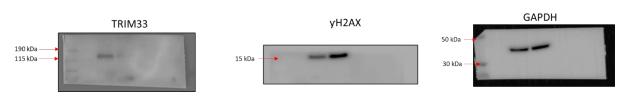

#### Full Length Westerns

Below are full length Western blots related to images presented in the main manuscript and supplementary figures. Where possible we present full length membranes, however, there are some instances where membranes were cut prior to hybridization and/or the ladder and membrane edge have not saved as part of the image.

Figure 2
2B Left panel (JJN3)



#### 2B Right panel (U266)



# 2C Left panel (JJN3)



# 2C Right panel (U266)









# 2D left panel (JJN3)



## 2D right panel (U266)



#### 2E HR blots

### Right panel (JJN3)



## Left panel (U266)



#### 2F NHEJ blots



Figure 4



Figure 5

## 5A



5B



5C











## Supplementary Figure 1

# Supplementary Figure 1A



# Supplementary Figure 1B



# Supplementary Figure 3