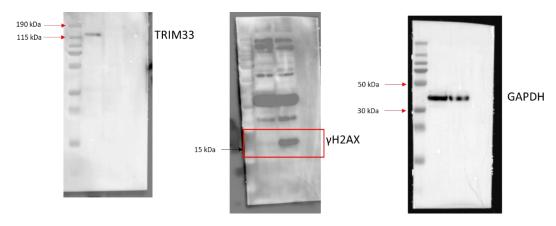

#### Full Length Westerns

Below are full length Western blots related to images presented in the main manuscript and supplementary figures. Where possible we present full length membranes, however, there are some instances where membranes were cut prior to hybridization and/or the ladder and membrane edge have not saved as part of the image.

Figure 2
2B Left panel (JJN3)



#### 2B Right panel (U266)



# 2C Left panel (JJN3)



# 2C Right panel (U266)









# 2D left panel (JJN3)



## 2D right panel (U266)



#### 2E HR blots

### Right panel (JJN3)



## Left panel (U266)



#### 2F NHEJ blots



Figure 4



Figure 5

## 5A



5B



5C











## Supplementary Figure 1

# Supplementary Figure 1A



# Supplementary Figure 1B



# Supplementary Figure 3