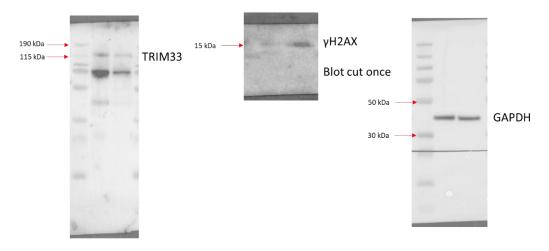

#### Full Length Westerns

Below are full length Western blots related to images presented in the main manuscript and supplementary figures. Where possible we present full length membranes, however, there are some instances where membranes were cut prior to hybridization and/or the ladder and membrane edge have not saved as part of the image.

Figure 2
2B Left panel (JJN3)



#### 2B Right panel (U266)



# 2C Left panel (JJN3)



# 2C Right panel (U266)









# 2D left panel (JJN3)



## 2D right panel (U266)



#### 2E HR blots

### Right panel (JJN3)



## Left panel (U266)



#### 2F NHEJ blots



Figure 4



Figure 5

## 5A



5B



5C











## Supplementary Figure 1

# Supplementary Figure 1A



# Supplementary Figure 1B



# Supplementary Figure 3