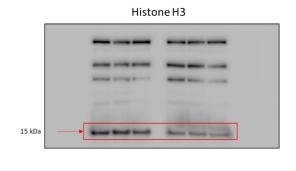

#### Full Length Westerns

Below are full length Western blots related to images presented in the main manuscript and supplementary figures. Where possible we present full length membranes, however, there are some instances where membranes were cut prior to hybridization and/or the ladder and membrane edge have not saved as part of the image.

Figure 2
2B Left panel (JJN3)



#### 2B Right panel (U266)



# 2C Left panel (JJN3)



# 2C Right panel (U266)









# 2D left panel (JJN3)



## 2D right panel (U266)



#### 2E HR blots

### Right panel (JJN3)



## Left panel (U266)



#### 2F NHEJ blots



Figure 4



Figure 5

## 5A



5B



5C











## Supplementary Figure 1

# Supplementary Figure 1A



# Supplementary Figure 1B



# Supplementary Figure 3