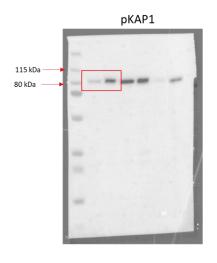

#### Full Length Westerns

Below are full length Western blots related to images presented in the main manuscript and supplementary figures. Where possible we present full length membranes, however, there are some instances where membranes were cut prior to hybridization and/or the ladder and membrane edge have not saved as part of the image.

Figure 2
2B Left panel (JJN3)



#### 2B Right panel (U266)



# 2C Left panel (JJN3)



# 2C Right panel (U266)









# 2D left panel (JJN3)



## 2D right panel (U266)



#### 2E HR blots

### Right panel (JJN3)



## Left panel (U266)



#### 2F NHEJ blots



Figure 4



Figure 5

## 5A



5B



5C











## Supplementary Figure 1

# Supplementary Figure 1A



# Supplementary Figure 1B



# Supplementary Figure 3