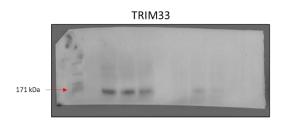

#### Full Length Westerns

Below are full length Western blots related to images presented in the main manuscript and supplementary figures. Where possible we present full length membranes, however, there are some instances where membranes were cut prior to hybridization and/or the ladder and membrane edge have not saved as part of the image.

Figure 2
2B Left panel (JJN3)



#### 2B Right panel (U266)



# 2C Left panel (JJN3)



# 2C Right panel (U266)









# 2D left panel (JJN3)



## 2D right panel (U266)



#### 2E HR blots

### Right panel (JJN3)



## Left panel (U266)



#### 2F NHEJ blots



Figure 4



Figure 5

## 5A



5B



5C











## Supplementary Figure 1

# Supplementary Figure 1A



# Supplementary Figure 1B



# Supplementary Figure 3