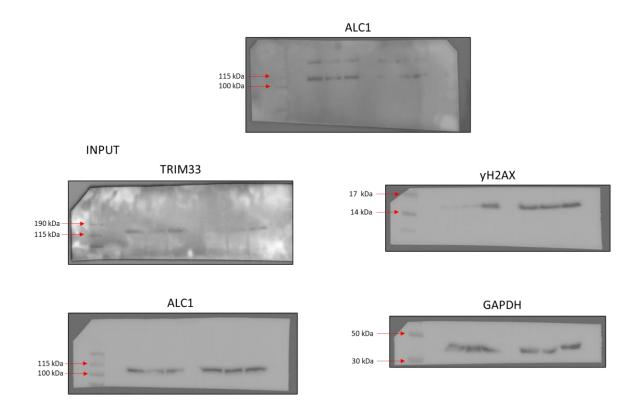

#### Full Length Westerns

Below are full length Western blots related to images presented in the main manuscript and supplementary figures. Where possible we present full length membranes, however, there are some instances where membranes were cut prior to hybridization and/or the ladder and membrane edge have not saved as part of the image.

Figure 2
2B Left panel (JJN3)



#### 2B Right panel (U266)



# 2C Left panel (JJN3)



# 2C Right panel (U266)









# 2D left panel (JJN3)



## 2D right panel (U266)



#### 2E HR blots

### Right panel (JJN3)



## Left panel (U266)



#### 2F NHEJ blots



Figure 4



Figure 5

## 5A



5B



5C











## Supplementary Figure 1

# Supplementary Figure 1A



# Supplementary Figure 1B



# Supplementary Figure 3