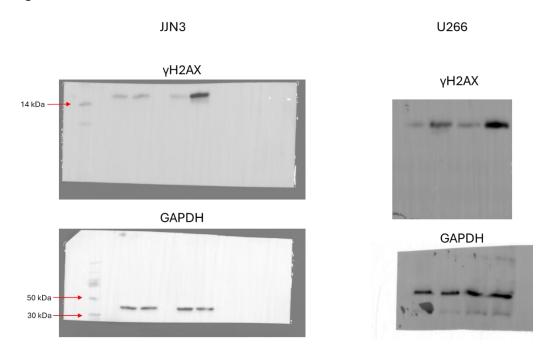

#### Full Length Westerns

Below are full length Western blots related to images presented in the main manuscript and supplementary figures. Where possible we present full length membranes, however, there are some instances where membranes were cut prior to hybridization and/or the ladder and membrane edge have not saved as part of the image.

Figure 2
2B Left panel (JJN3)



#### 2B Right panel (U266)



# 2C Left panel (JJN3)



# 2C Right panel (U266)









# 2D left panel (JJN3)



## 2D right panel (U266)



#### 2E HR blots

### Right panel (JJN3)



## Left panel (U266)



#### 2F NHEJ blots



Figure 4



Figure 5

## 5A



5B



5C











## Supplementary Figure 1

# Supplementary Figure 1A



# Supplementary Figure 1B



# Supplementary Figure 3