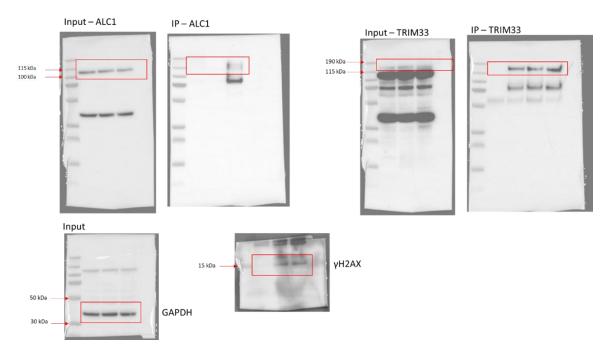

#### Full Length Westerns

Below are full length Western blots related to images presented in the main manuscript and supplementary figures. Where possible we present full length membranes, however, there are some instances where membranes were cut prior to hybridization and/or the ladder and membrane edge have not saved as part of the image.

Figure 2
2B Left panel (JJN3)



#### 2B Right panel (U266)



# 2C Left panel (JJN3)



# 2C Right panel (U266)









# 2D left panel (JJN3)



## 2D right panel (U266)



#### 2E HR blots

### Right panel (JJN3)



## Left panel (U266)



#### 2F NHEJ blots



Figure 4



Figure 5

## 5A



5B



5C











## Supplementary Figure 1

# Supplementary Figure 1A



# Supplementary Figure 1B



# Supplementary Figure 3