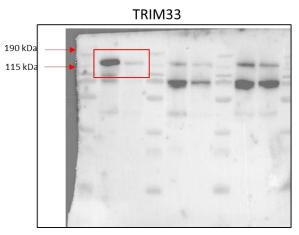

#### Full Length Westerns

Below are full length Western blots related to images presented in the main manuscript and supplementary figures. Where possible we present full length membranes, however, there are some instances where membranes were cut prior to hybridization and/or the ladder and membrane edge have not saved as part of the image.

Figure 2
2B Left panel (JJN3)



#### 2B Right panel (U266)



# 2C Left panel (JJN3)



# 2C Right panel (U266)









# 2D left panel (JJN3)



## 2D right panel (U266)



#### 2E HR blots

### Right panel (JJN3)



## Left panel (U266)



#### 2F NHEJ blots



Figure 4



Figure 5

## 5A



5B



5C











## Supplementary Figure 1

# Supplementary Figure 1A



# Supplementary Figure 1B



# Supplementary Figure 3