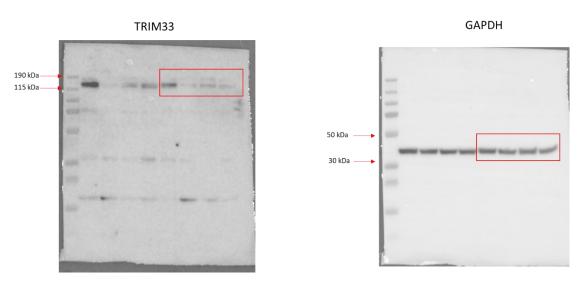

#### Full Length Westerns

Below are full length Western blots related to images presented in the main manuscript and supplementary figures. Where possible we present full length membranes, however, there are some instances where membranes were cut prior to hybridization and/or the ladder and membrane edge have not saved as part of the image.

Figure 2
2B Left panel (JJN3)



#### 2B Right panel (U266)



# 2C Left panel (JJN3)



# 2C Right panel (U266)









# 2D left panel (JJN3)



## 2D right panel (U266)



#### 2E HR blots

### Right panel (JJN3)



## Left panel (U266)



#### 2F NHEJ blots



Figure 4



Figure 5

## 5A



5B



5C











## Supplementary Figure 1

# Supplementary Figure 1A



# Supplementary Figure 1B



# Supplementary Figure 3