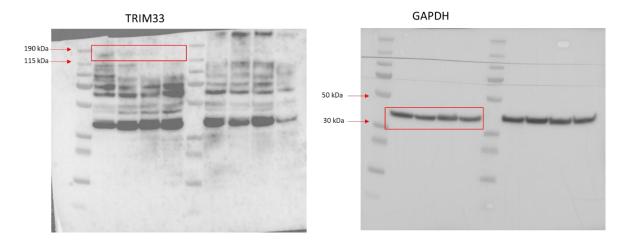

#### Full Length Westerns

Below are full length Western blots related to images presented in the main manuscript and supplementary figures. Where possible we present full length membranes, however, there are some instances where membranes were cut prior to hybridization and/or the ladder and membrane edge have not saved as part of the image.

Figure 2
2B Left panel (JJN3)



#### 2B Right panel (U266)



# 2C Left panel (JJN3)



# 2C Right panel (U266)









# 2D left panel (JJN3)



## 2D right panel (U266)



#### 2E HR blots

### Right panel (JJN3)



## Left panel (U266)



#### 2F NHEJ blots



Figure 4



Figure 5

## 5A



5B



5C











## Supplementary Figure 1

# Supplementary Figure 1A



# Supplementary Figure 1B



# Supplementary Figure 3