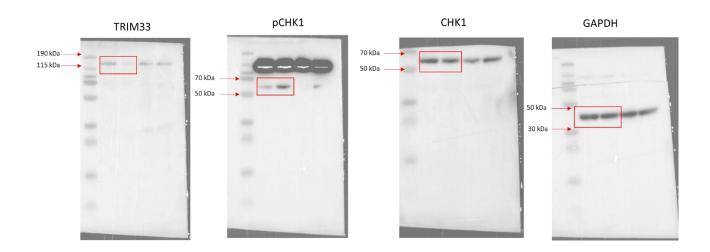

#### Full Length Westerns

Below are full length Western blots related to images presented in the main manuscript and supplementary figures. Where possible we present full length membranes, however, there are some instances where membranes were cut prior to hybridization and/or the ladder and membrane edge have not saved as part of the image.

Figure 2
2B Left panel (JJN3)



#### 2B Right panel (U266)



# 2C Left panel (JJN3)



# 2C Right panel (U266)









# 2D left panel (JJN3)



## 2D right panel (U266)



#### 2E HR blots

### Right panel (JJN3)



## Left panel (U266)



#### 2F NHEJ blots



Figure 4



Figure 5

## 5A



5B



5C











## Supplementary Figure 1

# Supplementary Figure 1A



# Supplementary Figure 1B



# Supplementary Figure 3