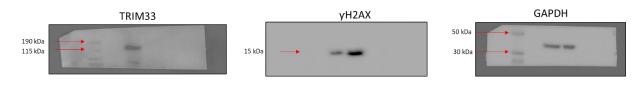

#### Full Length Westerns

Below are full length Western blots related to images presented in the main manuscript and supplementary figures. Where possible we present full length membranes, however, there are some instances where membranes were cut prior to hybridization and/or the ladder and membrane edge have not saved as part of the image.

Figure 2
2B Left panel (JJN3)



#### 2B Right panel (U266)



# 2C Left panel (JJN3)



# 2C Right panel (U266)









# 2D left panel (JJN3)



## 2D right panel (U266)



#### 2E HR blots

### Right panel (JJN3)



## Left panel (U266)



#### 2F NHEJ blots



Figure 4



Figure 5

## 5A



5B



5C











## Supplementary Figure 1

# Supplementary Figure 1A



# Supplementary Figure 1B



# Supplementary Figure 3