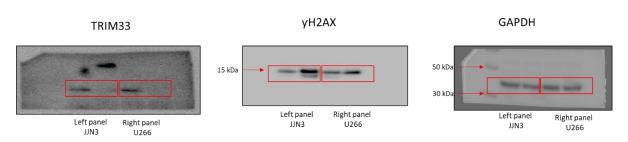

#### Full Length Westerns

Below are full length Western blots related to images presented in the main manuscript and supplementary figures. Where possible we present full length membranes, however, there are some instances where membranes were cut prior to hybridization and/or the ladder and membrane edge have not saved as part of the image.

Figure 2
2B Left panel (JJN3)



#### 2B Right panel (U266)



# 2C Left panel (JJN3)



# 2C Right panel (U266)









# 2D left panel (JJN3)



## 2D right panel (U266)



#### 2E HR blots

### Right panel (JJN3)



## Left panel (U266)



#### 2F NHEJ blots



Figure 4



Figure 5

## 5A



5B



5C











## Supplementary Figure 1

# Supplementary Figure 1A



# Supplementary Figure 1B



# Supplementary Figure 3