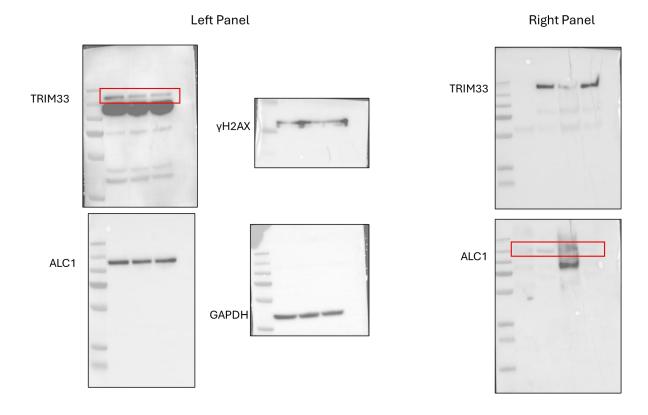

#### Full Length Westerns

Below are full length Western blots related to images presented in the main manuscript and supplementary figures. Where possible we present full length membranes, however, there are some instances where membranes were cut prior to hybridization and/or the ladder and membrane edge have not saved as part of the image.

Figure 2
2B Left panel (JJN3)



#### 2B Right panel (U266)



# 2C Left panel (JJN3)



# 2C Right panel (U266)









# 2D left panel (JJN3)



## 2D right panel (U266)



#### 2E HR blots

### Right panel (JJN3)



## Left panel (U266)



#### 2F NHEJ blots



Figure 4



Figure 5

## 5A



5B



5C











## Supplementary Figure 1

# Supplementary Figure 1A



# Supplementary Figure 1B



# Supplementary Figure 3