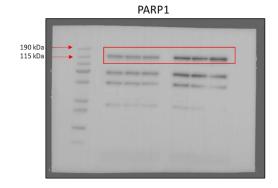

#### Full Length Westerns

Below are full length Western blots related to images presented in the main manuscript and supplementary figures. Where possible we present full length membranes, however, there are some instances where membranes were cut prior to hybridization and/or the ladder and membrane edge have not saved as part of the image.

Figure 2
2B Left panel (JJN3)



#### 2B Right panel (U266)



# 2C Left panel (JJN3)



# 2C Right panel (U266)









# 2D left panel (JJN3)



## 2D right panel (U266)



#### 2E HR blots

### Right panel (JJN3)



## Left panel (U266)



#### 2F NHEJ blots



Figure 4



Figure 5

## 5A



5B



5C











## Supplementary Figure 1

# Supplementary Figure 1A



# Supplementary Figure 1B



# Supplementary Figure 3