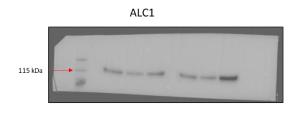

#### Full Length Westerns

Below are full length Western blots related to images presented in the main manuscript and supplementary figures. Where possible we present full length membranes, however, there are some instances where membranes were cut prior to hybridization and/or the ladder and membrane edge have not saved as part of the image.

Figure 2
2B Left panel (JJN3)



#### 2B Right panel (U266)



# 2C Left panel (JJN3)



# 2C Right panel (U266)









# 2D left panel (JJN3)



## 2D right panel (U266)



#### 2E HR blots

### Right panel (JJN3)



## Left panel (U266)



#### 2F NHEJ blots



Figure 4



Figure 5

## 5A



5B



5C











## Supplementary Figure 1

# Supplementary Figure 1A



# Supplementary Figure 1B



# Supplementary Figure 3