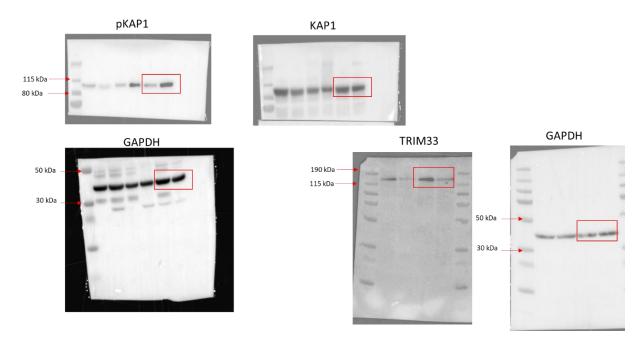

#### Full Length Westerns

Below are full length Western blots related to images presented in the main manuscript and supplementary figures. Where possible we present full length membranes, however, there are some instances where membranes were cut prior to hybridization and/or the ladder and membrane edge have not saved as part of the image.

Figure 2
2B Left panel (JJN3)



#### 2B Right panel (U266)



# 2C Left panel (JJN3)



# 2C Right panel (U266)









# 2D left panel (JJN3)



## 2D right panel (U266)



#### 2E HR blots

### Right panel (JJN3)



## Left panel (U266)



#### 2F NHEJ blots



Figure 4



Figure 5

## 5A



5B



5C











## Supplementary Figure 1

# Supplementary Figure 1A



# Supplementary Figure 1B



# Supplementary Figure 3