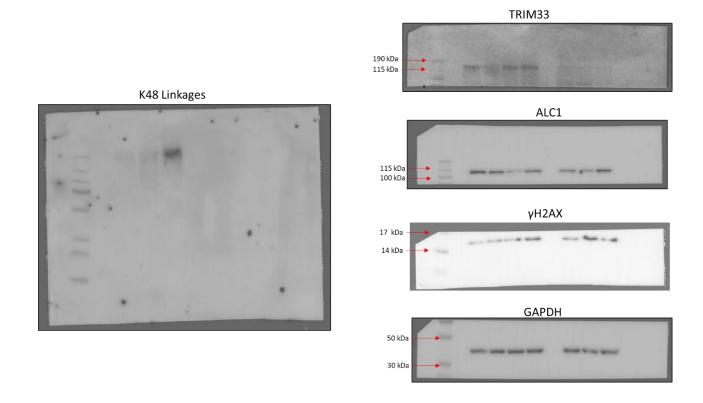

#### Full Length Westerns

Below are full length Western blots related to images presented in the main manuscript and supplementary figures. Where possible we present full length membranes, however, there are some instances where membranes were cut prior to hybridization and/or the ladder and membrane edge have not saved as part of the image.

Figure 2
2B Left panel (JJN3)



#### 2B Right panel (U266)



# 2C Left panel (JJN3)



# 2C Right panel (U266)









# 2D left panel (JJN3)



## 2D right panel (U266)



#### 2E HR blots

### Right panel (JJN3)



## Left panel (U266)



#### 2F NHEJ blots



Figure 4



Figure 5

## 5A



5B



5C











## Supplementary Figure 1

# Supplementary Figure 1A



# Supplementary Figure 1B



# Supplementary Figure 3