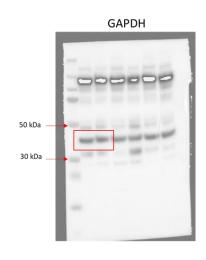

#### Full Length Westerns

Below are full length Western blots related to images presented in the main manuscript and supplementary figures. Where possible we present full length membranes, however, there are some instances where membranes were cut prior to hybridization and/or the ladder and membrane edge have not saved as part of the image.

Figure 2
2B Left panel (JJN3)



#### 2B Right panel (U266)



# 2C Left panel (JJN3)



# 2C Right panel (U266)









# 2D left panel (JJN3)



## 2D right panel (U266)



#### 2E HR blots

### Right panel (JJN3)



## Left panel (U266)



#### 2F NHEJ blots



Figure 4



Figure 5

## 5A



5B



5C











## Supplementary Figure 1

# Supplementary Figure 1A



# Supplementary Figure 1B



# Supplementary Figure 3