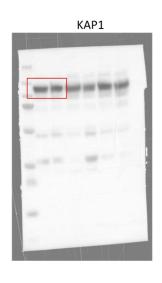

#### Full Length Westerns

Below are full length Western blots related to images presented in the main manuscript and supplementary figures. Where possible we present full length membranes, however, there are some instances where membranes were cut prior to hybridization and/or the ladder and membrane edge have not saved as part of the image.

Figure 2
2B Left panel (JJN3)



#### 2B Right panel (U266)



# 2C Left panel (JJN3)



# 2C Right panel (U266)









# 2D left panel (JJN3)



## 2D right panel (U266)



#### 2E HR blots

### Right panel (JJN3)



## Left panel (U266)



#### 2F NHEJ blots



Figure 4



Figure 5

## 5A



5B



5C











## Supplementary Figure 1

# Supplementary Figure 1A



# Supplementary Figure 1B



# Supplementary Figure 3