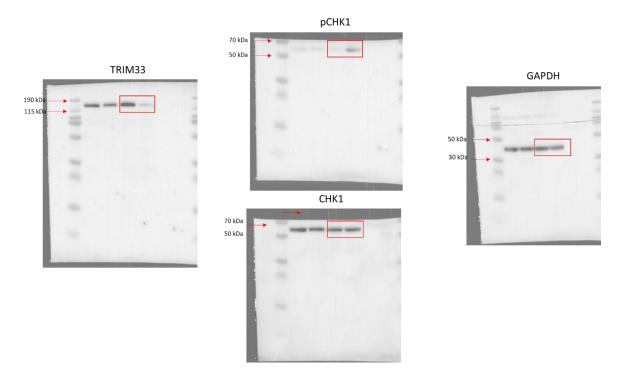

#### Full Length Westerns

Below are full length Western blots related to images presented in the main manuscript and supplementary figures. Where possible we present full length membranes, however, there are some instances where membranes were cut prior to hybridization and/or the ladder and membrane edge have not saved as part of the image.

Figure 2
2B Left panel (JJN3)



#### 2B Right panel (U266)



# 2C Left panel (JJN3)



# 2C Right panel (U266)









# 2D left panel (JJN3)



## 2D right panel (U266)



#### 2E HR blots

### Right panel (JJN3)



## Left panel (U266)



#### 2F NHEJ blots



Figure 4



Figure 5

## 5A



5B



5C











## Supplementary Figure 1

# Supplementary Figure 1A



# Supplementary Figure 1B



# Supplementary Figure 3