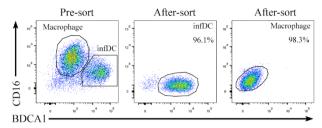

## Supplementary data

**Fig S1.** Purity of infDCs and macrophages sorted by flow cytometry. Light density cells from malignant pleural effusions were labeled with anti-HLA-DR, CD11c, CD16, CD1c antibodies and sorted by flow cytometry, and then the purity of these cells was detected.