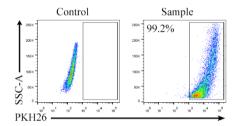

**Fig S2.** HCC827 cells stained with PKH26 red fluorescence. HCC827 cells were obtained, stained with PKH26 and analyzed by flow cytometry.

**Fig S3.** CD8<sup>+</sup> T cells from malignant pleural effusions. Light density cells from malignant pleural effusions of NSCLC patients were stained with anti-CD8, CD45RA, and CD45RO antibodies and analyzed by flow cytometry. One representative experiment out of 3 is shown.