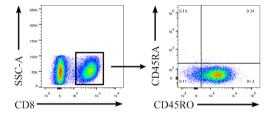

**Fig S2.** HCC827 cells stained with PKH26 red fluorescence. HCC827 cells were obtained, stained with PKH26 and analyzed by flow cytometry.

**Fig S3.** CD8<sup>+</sup> T cells from malignant pleural effusions. Light density cells from malignant pleural effusions of NSCLC patients were stained with anti-CD8, CD45RA, and CD45RO antibodies and analyzed by flow cytometry. One representative experiment out of 3 is shown.