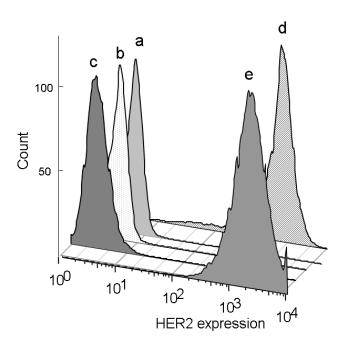

## Online supplemental material.

Figure S1. Flow cytometry analysis of human HER2 expression.

The D5-HER2 cell line was generated by transfecting D5 melanoma cells with the full length human HER2 gene. HER2 expression on tumor cells from the D5, D5-HER2 and SKOV-3 cell lines were evaluated by flow cytometry. PE conjugated anti-human HER2 antibody or control antibody was added to the HER2 positive and negative cell lines. Peaks a, d and e indicate anti-HER2 antibody staining of D5, D5-HER2 and SKOV-3 cells. Peaks b and c indicate control staining of D5-HRE2 cell and SKOV-3 cells, respectively.