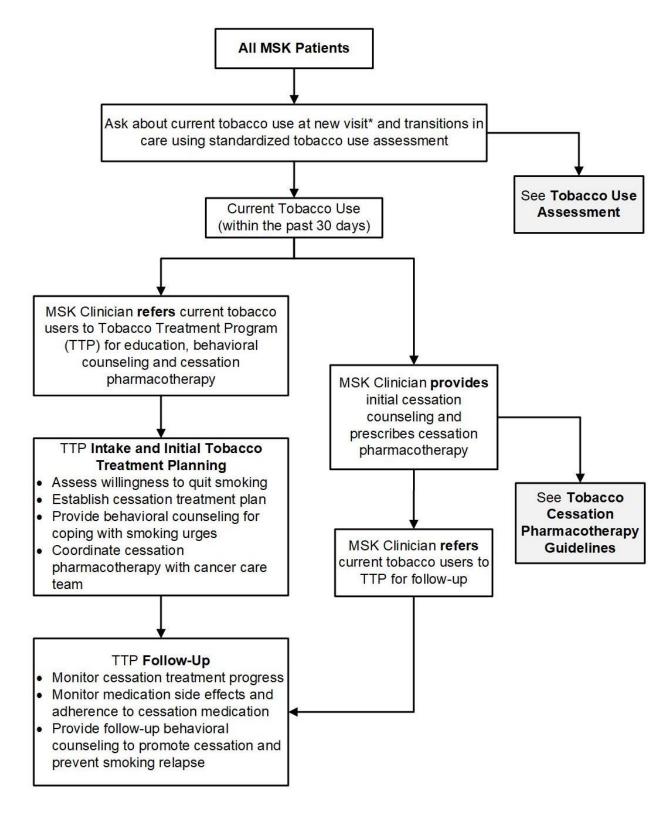

**eFigure.** Memorial Sloan Kettering Cancer Center (MSKCC) Clinical Standard for Universal Tobacco Use Assessment and Opt-Out Tobacco Treatment Referral Workflow

This supplemental material has been provided by the authors to give readers additional information about their work.

**eFigure.** Memorial Sloan Kettering Cancer Center (MSKCC) Clinical Standard for Universal Tobacco Use Assessment and Opt-Out Tobacco Treatment Referral Workflow