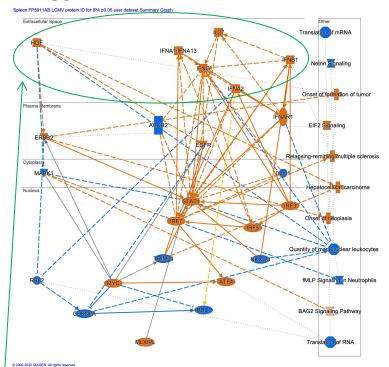

## Spleen

8 weeks

Phospholipase C Signaling
Actin Cytosketinon Signalin
Development of body as
Development of head

Strong cytokine response (487 protein changes)

Moderate cytokine response (158 protein changes)

Weak immune response

Decreased susceptibility to infection

Up: Cell cycle control of DNA replication

Up: IEF2 signalling (trancription initiation)

Down: Translation

Down: Integrin signalling

No degeneration