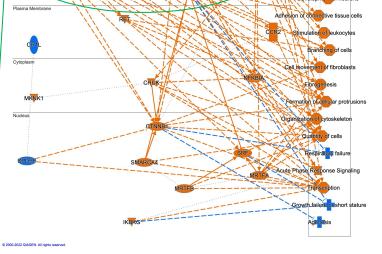

**Up: Transcription** 

Up: Integrin signalling

Up: Formation of cytoskelleton

No major STAT1 effect

No degeneration