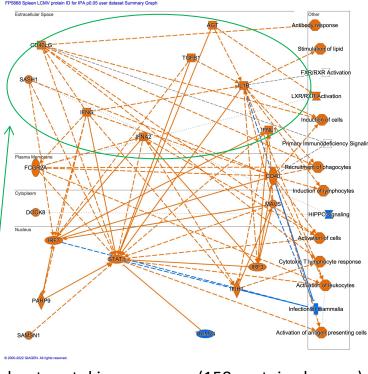

Immune response

Decreased susceptibility to infection

Up: Oxidative phosphorylation

No degeneration

No cytokine response

Growth factor response (156 protein changes)

Immune response

28 weeks