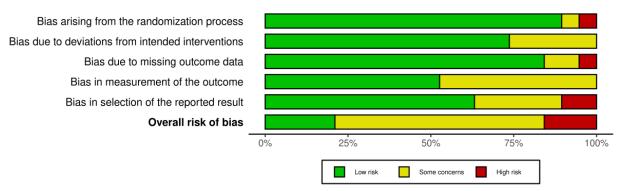

## Risk-of-bias assessment of included studies for cannabis use outcome (N = 19), summarized by risk-of-bias domain

Summary of risk-of-bias assessments of each included study for cannabis use outcome (N= 19) at the outcome level, for each risk-of-bias domain