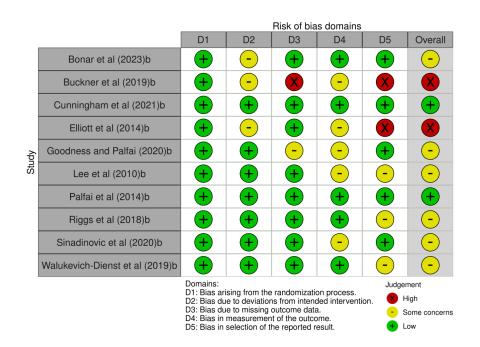

Summary of risk-of-bias assessments of each included study for cannabis consequence outcome (n = 10) at the outcome level, for each risk-of-bias domain