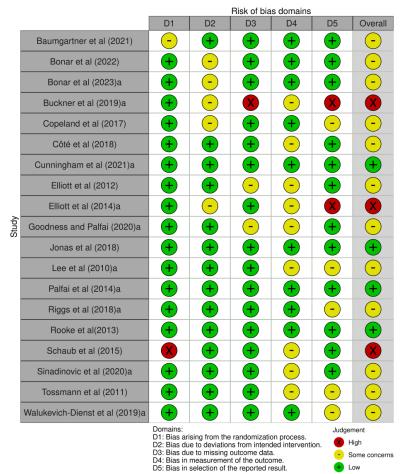

## Risk-of-bias assessment of included studies for cannabis use outcome (N = 19), summarized by risk-of-bias domain

Summary of risk-of-bias assessments of each included study for cannabis use outcome (N= 19) at the outcome level, for each risk-of-bias domain