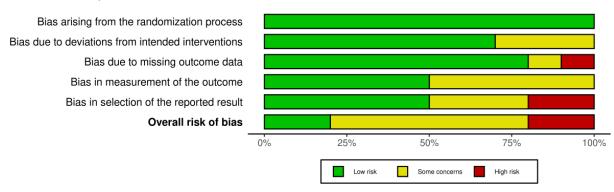

Multimedia Appendix 9. Risk-of-bias assessment of each included study for cannabis use and cannabis consequences.

Risk-of-bias assessment of included studies for cannabis consequence outcome (n = 10), summarized by risk-of-bias domain