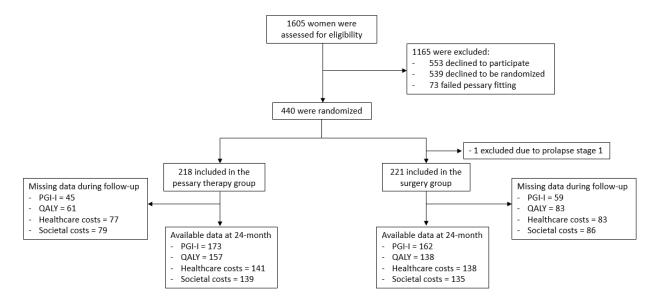

**SUPPLEMENTARY Figure 1. FLOW DIAGRAM.** Inclusion and available data at 24-month follow-up.