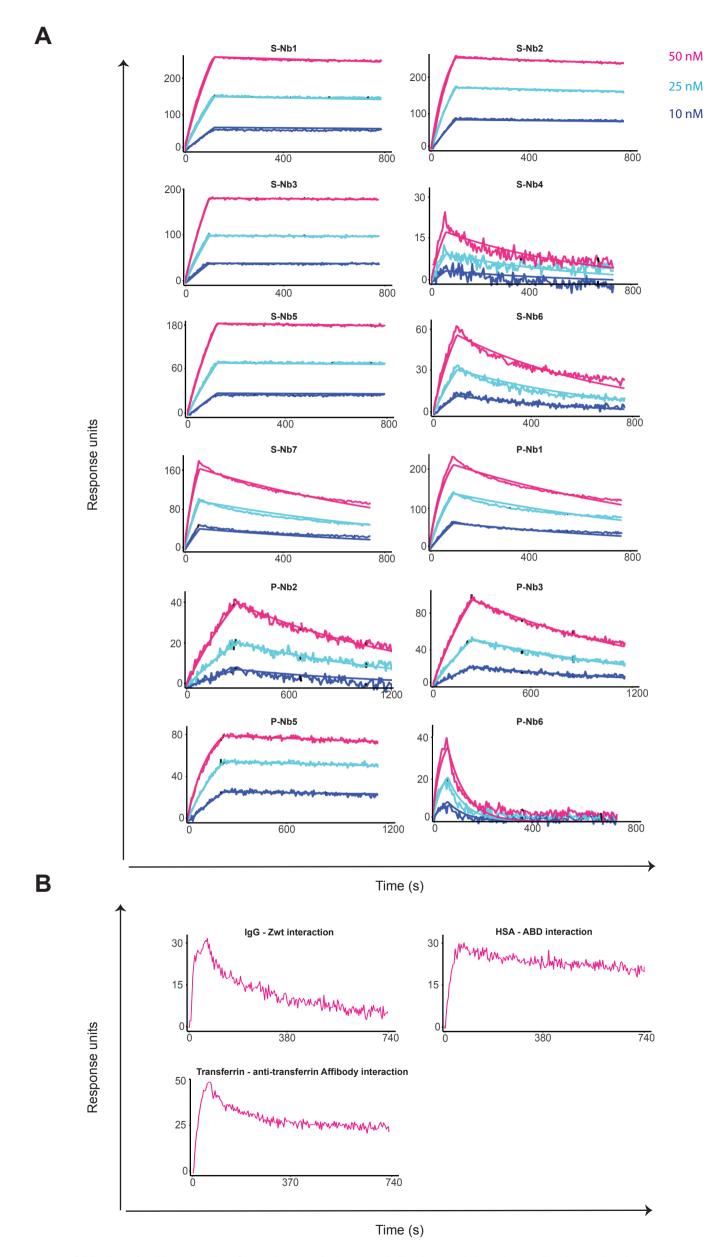

## **Online resource 4**

**SPR** data for Nanobodies from the staphylococcal display and the phage display selection. a Nanobodies were immobilized on respective chip surfaces and GFP was injected at three concentrations. Nanobodies from the staphylococcal selection are denoted S-NbX and Nanobodies from the phage selection are denoted P-NbX. **b Specificity experiment.** Nanobodies were injected over immobilized human IgG, HSA and transferrin (data not shown). To verify that the immobilized proteins were functional, Zwt, ABD and an anti-transferrin Affibody were injected over respective surface.