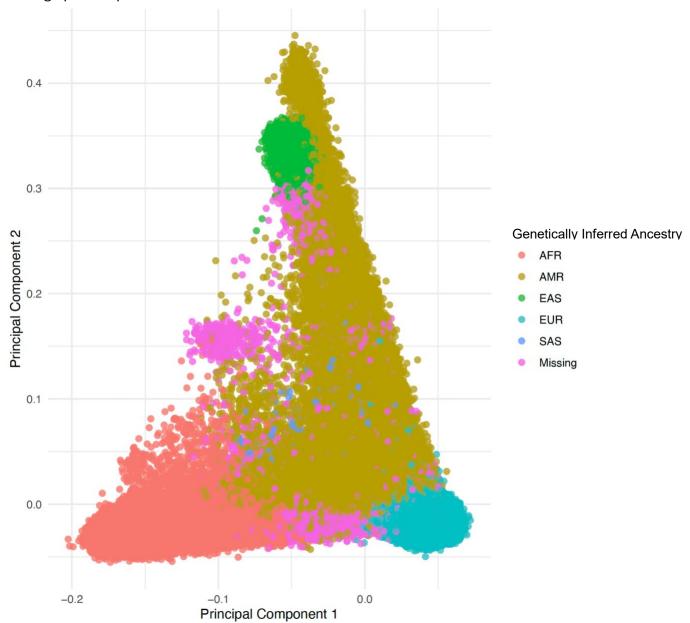

**Supplementary Figure 2.** Scatter plot of the first two ancestry principal components among opioid exposed individuals.

AFR = individuals genetically similar to the African superpopulation, AMR = individuals genetically similar to the admixed American superpopulation, EAS = individuals genetically similar to the East Asian superpopulation, EUR = individuals genetically similar to the European superpopulation, SAS = individuals genetically similar to the South Asian superpopulation. Individuals missing on genetically inferred ancestry were unable to be classified with a predicted probability over 50% to any given cluster based on their genetic similarity.