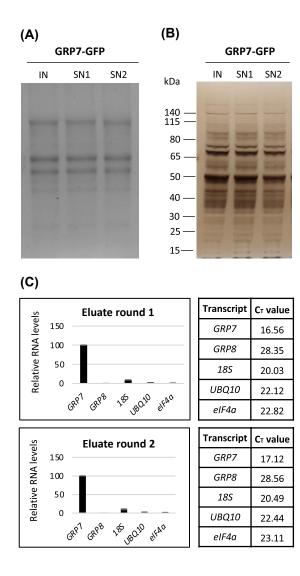

## Additional file 6: Protein and RNA analysis upon two rounds of capture with 5'UTR\_1 LNA oligo.

(A) Agarose-formaldehyde gel electrophoresis of total RNA in the lysate (input) and the supernatant after the first round (SN1) and second round (SN2) of probe hybridization in the *AtGRP7*-GFP *grp7-1* plants. (B) Silver staining of total protein in the lysate (input) and the supernatant after the first round (SN1) and second round (SN2) of probe hybridization in the *AtGRP7*-GFP *grp7-1* plants. The positions of the molecular weight markers are indicated. (C) Relative *AtGRP7*, *AtGRP8*, 18S rRNA, *UBIQUITIN10*, and *eIF4a* RNA levels in the eluates of the first round (top) and the second round (bottom). Right, corresponding CT values.