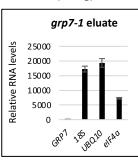

## Additional file 7: RNA levels in the eluates after large-scale captures.

Relative *AtGRP7*, 18S rRNA, *UBIQUITIN 10*, and *eIF4α* RNA levels in the eluates of *AtGRP7*-GFP *grp7-1* plants (left) and *grp7-1* control plants (right) upon large scale tandem capture with two consecutive rounds of hybridization with the 5'UTR\_1 LNA oligonucleotide followed by LNA2.T capture (**A**), or large-scale single capture with two consecutive rounds of hybridization with the 5'UTR\_1 LNA oligo only (**B**).