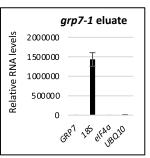

## Additional file 7: RNA levels in the eluates after large-scale captures.

Relative *AtGRP7*, 18S rRNA, *UBIQUITIN 10*, and *eIF4α* RNA levels in the eluates of *AtGRP7*-GFP *grp7-1* plants (left) and *grp7-1* control plants (right) upon large scale tandem capture with two consecutive rounds of hybridization with the 5'UTR\_1 LNA oligonucleotide followed by LNA2.T capture (**A**), or large-scale single capture with two consecutive rounds of hybridization with the 5'UTR\_1 LNA oligo only (**B**).