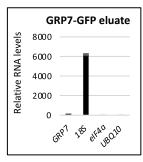

## Additional file 7: RNA levels in the eluates after large-scale captures.

Relative *AtGRP7*, 18S rRNA, *UBIQUITIN 10*, and *eIF4α* RNA levels in the eluates of *AtGRP7*-GFP *grp7-1* plants (left) and *grp7-1* control plants (right) upon large scale tandem capture with two consecutive rounds of hybridization with the 5'UTR\_1 LNA oligonucleotide followed by LNA2.T capture (**A**), or large-scale single capture with two consecutive rounds of hybridization with the 5'UTR\_1 LNA oligo only (**B**).