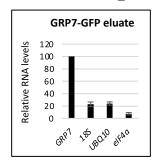

## Additional file 7: RNA levels in the eluates after large-scale captures.

Relative *AtGRP7*, 18S rRNA, *UBIQUITIN 10*, and *eIF4α* RNA levels in the eluates of *AtGRP7*-GFP *grp7-1* plants (left) and *grp7-1* control plants (right) upon large scale tandem capture with two consecutive rounds of hybridization with the 5'UTR\_1 LNA oligonucleotide followed by LNA2.T capture (**A**), or large-scale single capture with two consecutive rounds of hybridization with the 5'UTR\_1 LNA oligo only (**B**).