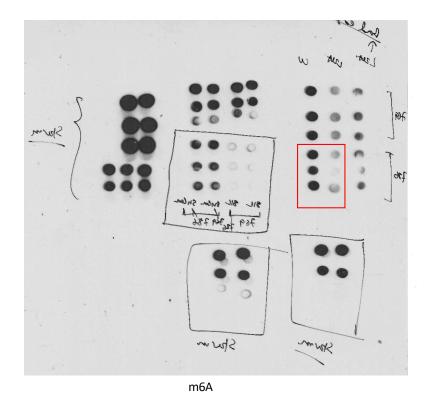

## Full unedited gel for Figure 3B

m6A

Methylene Blue

## Full unedited gel for Figure 3E

m6A

Full unedited gel for Figure 3G