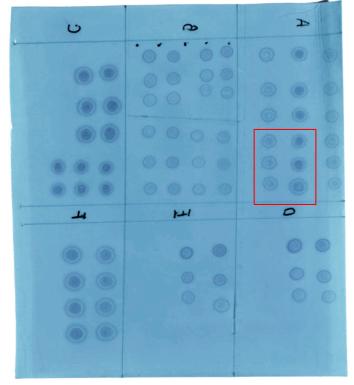

## Full unedited gel for Figure S2B

Full unedited gel for Figure S4

m6A

Methylene blue

Uncropped gel for Figure S4E