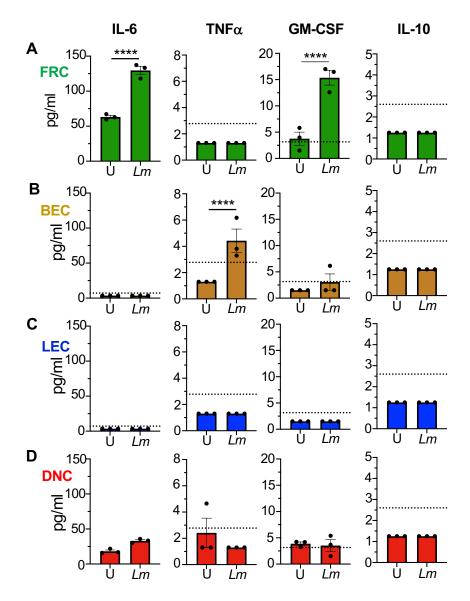

**Fig. S3 Supplementary data to support data shown in Fig. 4G.** Supernatants were collected from uninfected (U) and *Lm*-infected (*Lm*) stromal populations (3 x 10<sup>4</sup> cells/well) at 16 hours for subsequent multiplex immunoassay. Raw data used to determine the fold change values depicted in Fig. 4G are shown here. Symbols represent mean values for duplicate samples collected in three independent experiments; dotted lines indicate limits of detection. Bars indicate mean values for the three biological replicates; statistical significance was determined by one-way ANOVA.