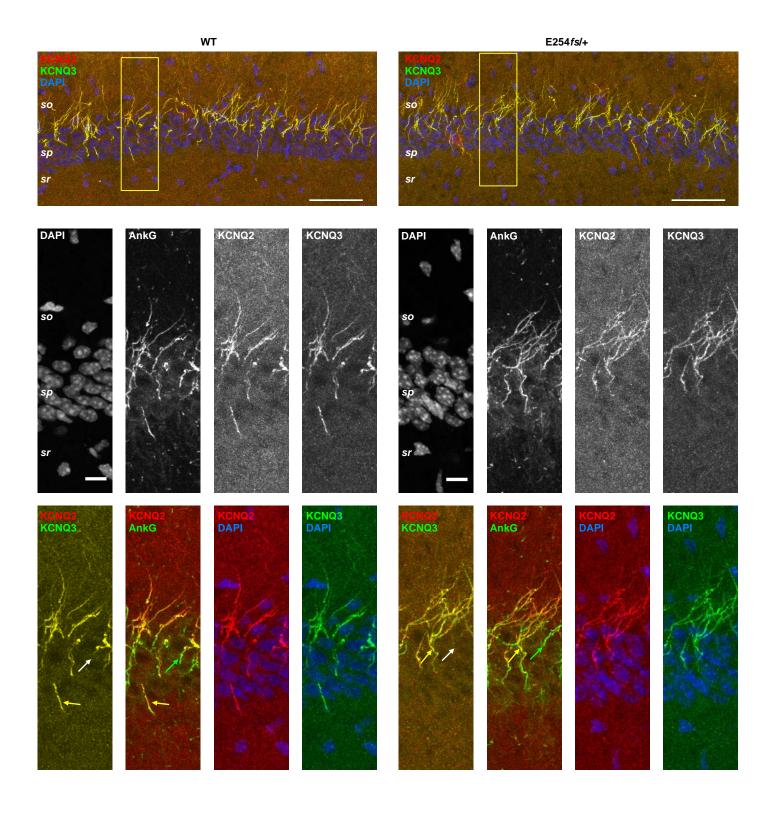

## Pre-ictal background

Figure 1—figure supplement 1

Figure 1—figure supplement 2

Figure 2—figure supplement 1

Figure 2—figure supplement 2

Figure 2—figure supplement 3

Figure 3—figure supplement 1

Figure 3—figure supplement 2