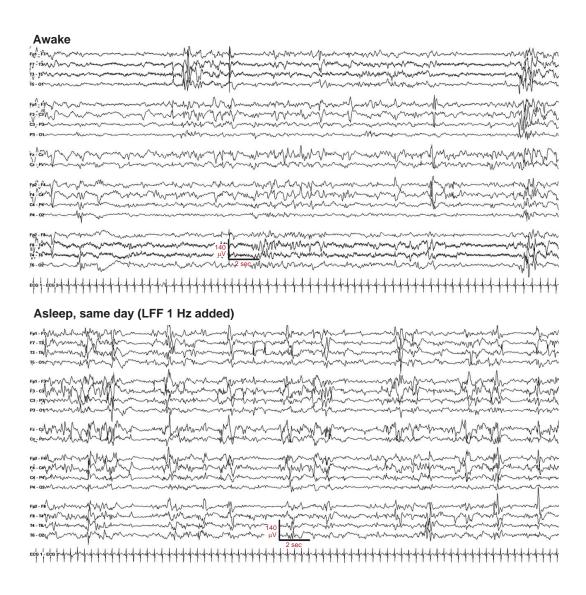

## Pre-ictal background

Figure 1—figure supplement 1

Figure 1—figure supplement 2

Figure 2—figure supplement 1

Figure 2—figure supplement 2

Figure 2—figure supplement 3

Figure 3—figure supplement 1

Figure 3—figure supplement 2