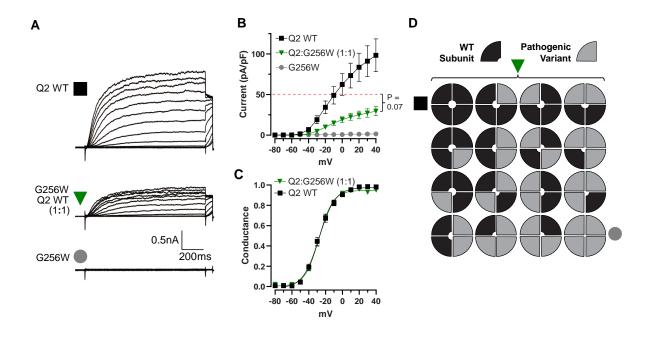

## Pre-ictal background

Figure 1—figure supplement 1



Figure 1—figure supplement 2



Figure 2—figure supplement 1



Figure 2—figure supplement 2



Figure 2—figure supplement 3



Figure 3—figure supplement 1



Figure 3—figure supplement 2



Figure 4—figure supplement 1



Figure 4—figure supplement 2



Figure 4—figure supplement 3



Figure 5—figure supplement 1



Figure 6—figure supplement 1



Figure 6—figure supplement 2



Figure 7—figure supplement 1



Figure 8— gure supplement 1



Figure 8—figure supplement 2



Figure 8—figure supplement 3



Figure 8—figure supplement 4



Figure 8—figure supplement 5



Figure 8—figure supplement 6



Figure 10—figure supplement 1