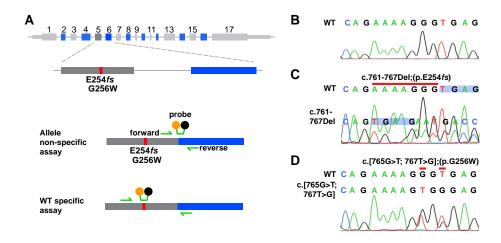

## Pre-ictal background

Figure 1—figure supplement 1



Figure 1—figure supplement 2



Figure 2—figure supplement 1



Figure 2—figure supplement 2



Figure 2—figure supplement 3



Figure 3—figure supplement 1



Figure 3—figure supplement 2



Figure 4—figure supplement 1



Figure 4—figure supplement 2



Figure 4—figure supplement 3



Figure 5—figure supplement 1



Figure 6—figure supplement 1



Figure 6—figure supplement 2



Figure 7—figure supplement 1



Figure 8— gure supplement 1



Figure 8—figure supplement 2



Figure 8—figure supplement 3



Figure 8—figure supplement 4



Figure 8—figure supplement 5



Figure 8—figure supplement 6



Figure 10—figure supplement 1