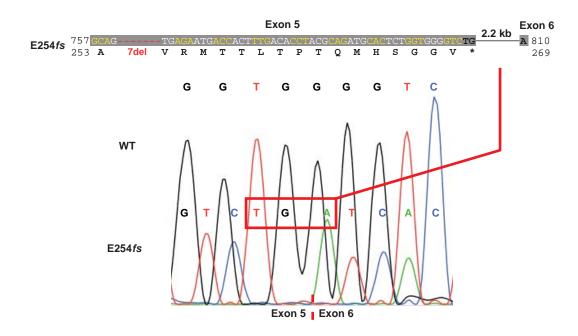

## Pre-ictal background

Figure 1—figure supplement 1



Figure 1—figure supplement 2



Figure 2—figure supplement 1



Figure 2—figure supplement 2



Figure 2—figure supplement 3



Figure 3—figure supplement 1



Figure 3—figure supplement 2



Figure 4—figure supplement 1



Figure 4—figure supplement 2



Figure 4—figure supplement 3



Figure 5—figure supplement 1



Figure 6—figure supplement 1



Figure 6—figure supplement 2



Figure 7—figure supplement 1



Figure 8— gure supplement 1



Figure 8—figure supplement 2



Figure 8—figure supplement 3



Figure 8—figure supplement 4



Figure 8—figure supplement 5



Figure 8—figure supplement 6



Figure 10—figure supplement 1