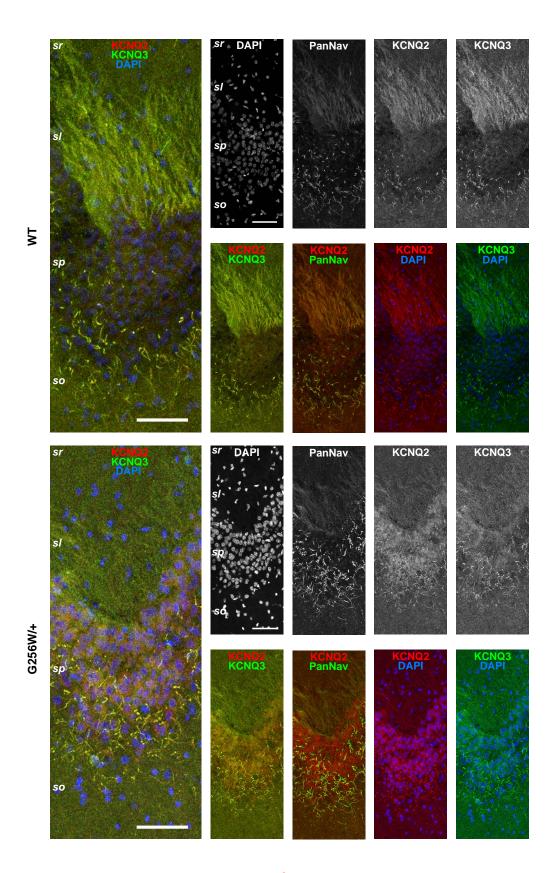

## Pre-ictal background

Figure 1—figure supplement 1

Figure 1—figure supplement 2

Figure 2—figure supplement 1

Figure 2—figure supplement 2

Figure 2—figure supplement 3

Figure 3—figure supplement 1

Figure 3—figure supplement 2