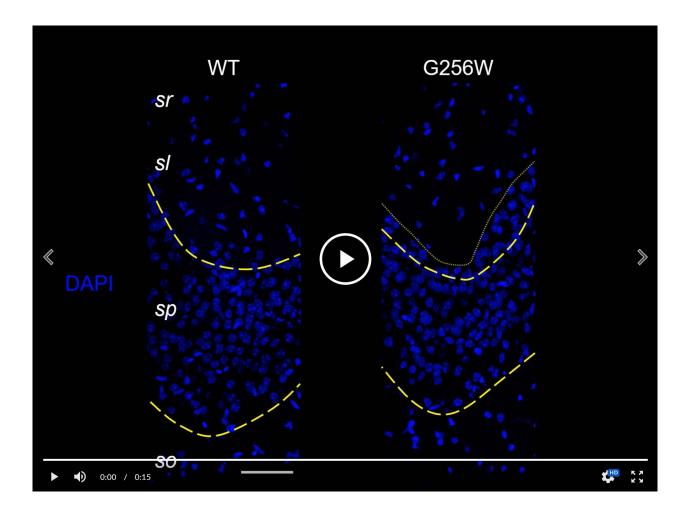

## Pre-ictal background

Figure 1—figure supplement 1



Figure 1—figure supplement 2



Figure 2—figure supplement 1



Figure 2—figure supplement 2



Figure 2—figure supplement 3



Figure 3—figure supplement 1



Figure 3—figure supplement 2



Figure 4—figure supplement 1



Figure 4—figure supplement 2



Figure 4—figure supplement 3



Figure 5—figure supplement 1



Figure 6—figure supplement 1



Figure 6—figure supplement 2



Figure 7—figure supplement 1



Figure 8— gure supplement 1



Figure 8—figure supplement 2



Figure 8—figure supplement 3



Figure 8—figure supplement 4



Figure 8—figure supplement 5



Figure 8—figure supplement 6



Figure 10—figure supplement 1