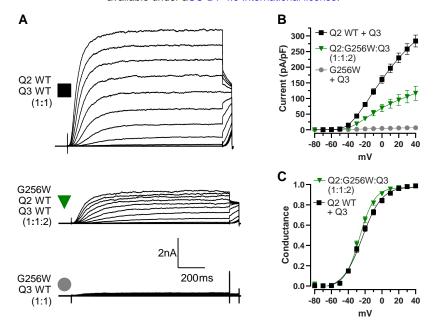

## Pre-ictal background

Figure 1—figure supplement 1



Figure 1—figure supplement 2



Figure 2—figure supplement 1



Figure 2—figure supplement 2



Figure 2—figure supplement 3



Figure 3—figure supplement 1



Figure 3—figure supplement 2



Figure 4—figure supplement 1



Figure 4—figure supplement 2



Figure 4—figure supplement 3



Figure 5—figure supplement 1



Figure 6—figure supplement 1



Figure 6—figure supplement 2



Figure 7—figure supplement 1



Figure 8— gure supplement 1



Figure 8—figure supplement 2



Figure 8—figure supplement 3



Figure 8—figure supplement 4



Figure 8—figure supplement 5



Figure 8—figure supplement 6



Figure 10—figure supplement 1