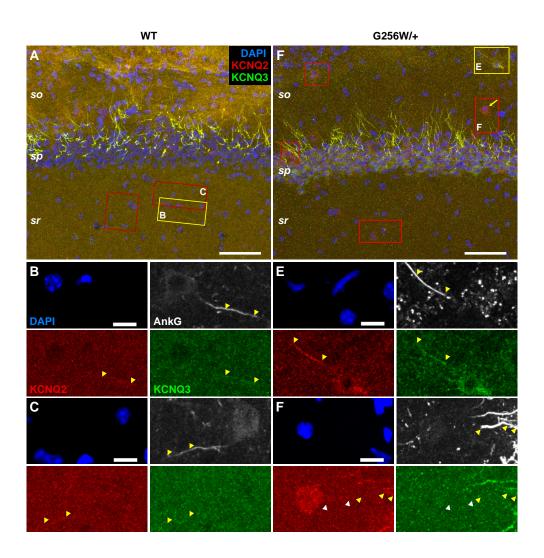

## Pre-ictal background

Figure 1—figure supplement 1



Figure 1—figure supplement 2



Figure 2—figure supplement 1



Figure 2—figure supplement 2



Figure 2—figure supplement 3



Figure 3—figure supplement 1



Figure 3—figure supplement 2



Figure 4—figure supplement 1



Figure 4—figure supplement 2



Figure 4—figure supplement 3



Figure 5—figure supplement 1



Figure 6—figure supplement 1



Figure 6—figure supplement 2



Figure 7—figure supplement 1



Figure 8— gure supplement 1



Figure 8—figure supplement 2



Figure 8—figure supplement 3



Figure 8—figure supplement 4



Figure 8—figure supplement 5



Figure 8—figure supplement 6



Figure 10—figure supplement 1