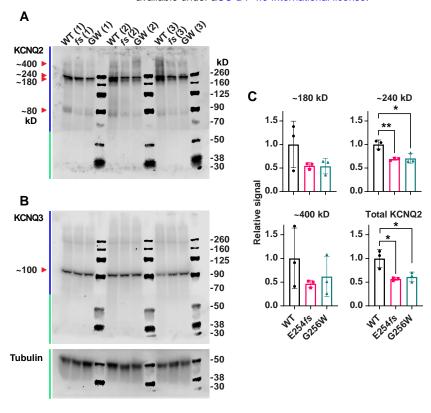

## Pre-ictal background

Figure 1—figure supplement 1

Figure 1—figure supplement 2

Figure 2—figure supplement 1

Figure 2—figure supplement 2

Figure 2—figure supplement 3

Figure 3—figure supplement 1

Figure 3—figure supplement 2