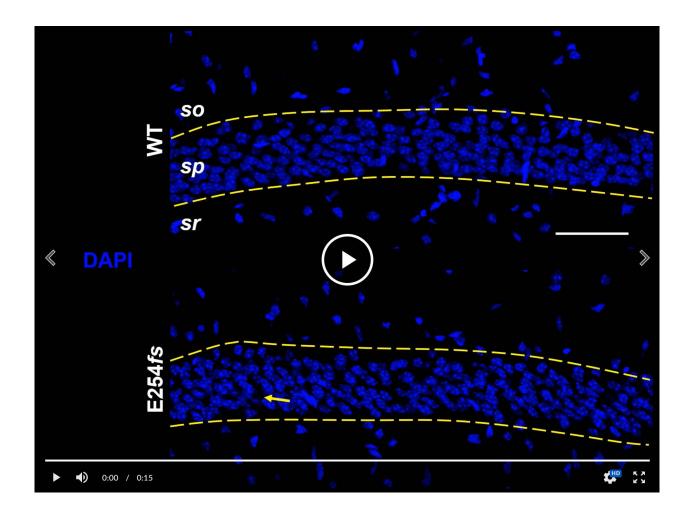

## Pre-ictal background

Figure 1—figure supplement 1



Figure 1—figure supplement 2



Figure 2—figure supplement 1



Figure 2—figure supplement 2



Figure 2—figure supplement 3



Figure 3—figure supplement 1



Figure 3—figure supplement 2



Figure 4—figure supplement 1



Figure 4—figure supplement 2



Figure 4—figure supplement 3



Figure 5—figure supplement 1



Figure 6—figure supplement 1



Figure 6—figure supplement 2



Figure 7—figure supplement 1



Figure 8— gure supplement 1



Figure 8—figure supplement 2



Figure 8—figure supplement 3



Figure 8—figure supplement 4



Figure 8—figure supplement 5



Figure 8—figure supplement 6



Figure 10—figure supplement 1