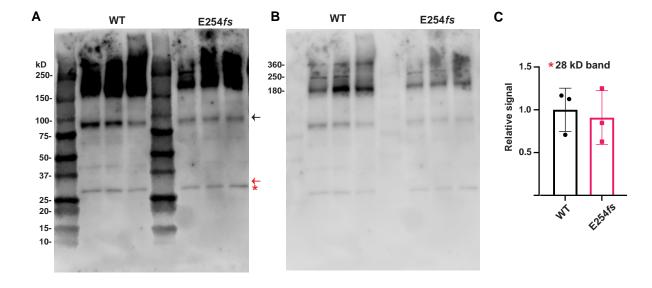

## Pre-ictal background

Figure 1—figure supplement 1



Figure 1—figure supplement 2



Figure 2—figure supplement 1



Figure 2—figure supplement 2



Figure 2—figure supplement 3



Figure 3—figure supplement 1



Figure 3—figure supplement 2



Figure 4—figure supplement 1



Figure 4—figure supplement 2



Figure 4—figure supplement 3



Figure 5—figure supplement 1



Figure 6—figure supplement 1



Figure 6—figure supplement 2



Figure 7—figure supplement 1



Figure 8— gure supplement 1



Figure 8—figure supplement 2



Figure 8—figure supplement 3



Figure 8—figure supplement 4



Figure 8—figure supplement 5



Figure 8—figure supplement 6



Figure 10—figure supplement 1