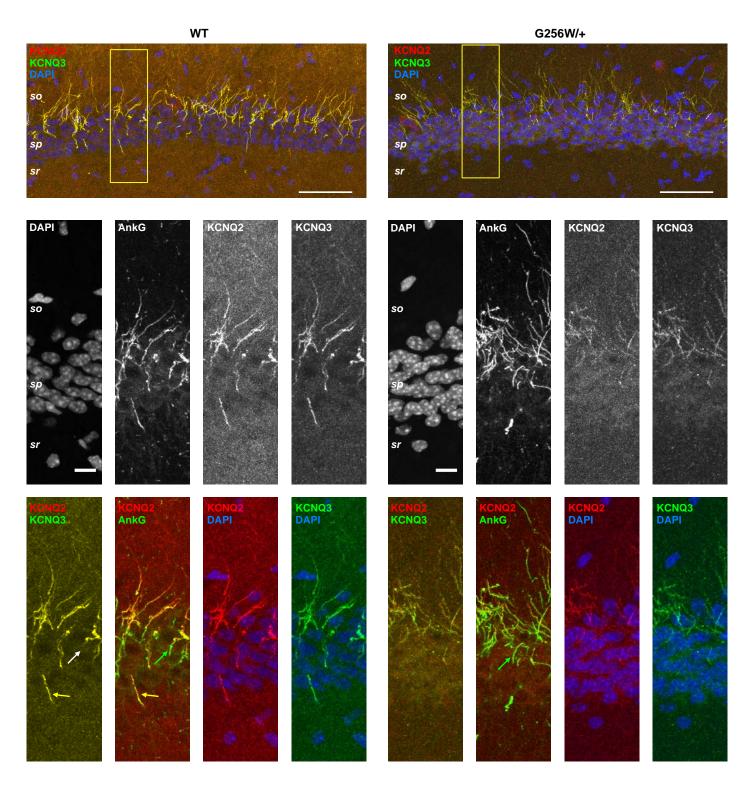

## Pre-ictal background

Figure 1—figure supplement 1

Figure 1—figure supplement 2

Figure 2—figure supplement 1

Figure 2—figure supplement 2

Figure 2—figure supplement 3

Figure 3—figure supplement 1

Figure 3—figure supplement 2