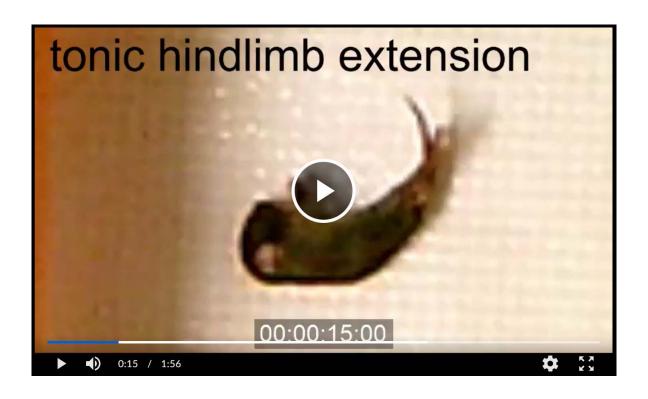

## Pre-ictal background

Figure 1—figure supplement 1

Figure 1—figure supplement 2

Figure 2—figure supplement 1

Figure 2—figure supplement 2

Figure 2—figure supplement 3

Figure 3—figure supplement 1

Figure 3—figure supplement 2