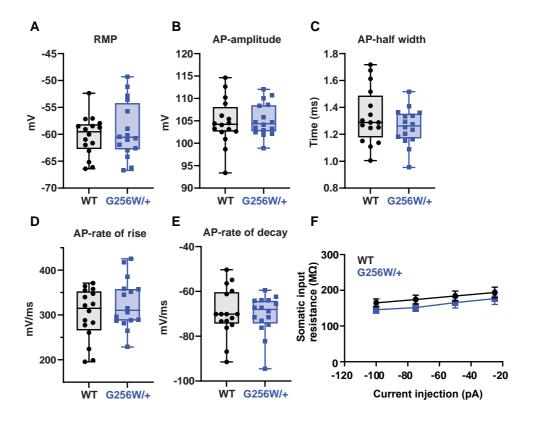

## Pre-ictal background

Figure 1—figure supplement 1

Figure 1—figure supplement 2

Figure 2—figure supplement 1

Figure 2—figure supplement 2

Figure 2—figure supplement 3

Figure 3—figure supplement 1

Figure 3—figure supplement 2