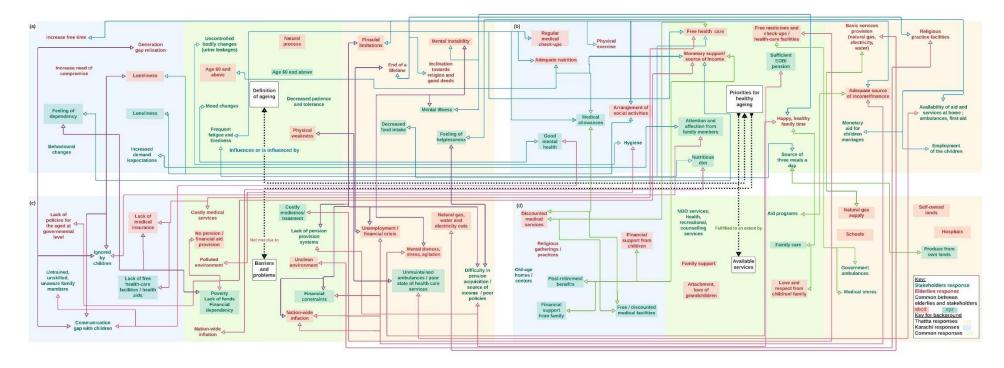

Supplementary Figure 2: Detailed map of prioritized responses and similarities between stakeholders and older people in both rural and urban areas

The colored backgrounds are used to categorize the response based on study site differences and similarities. The Stakeholder responses are displayed as green text while the older adult responses are displayed as red colored text. The highlight shows that the response was common between the stakeholders and the older adults. The black connectors show the relationship between the four questions. The colored connectors describe the interrelatedness between the responses to the different questions.