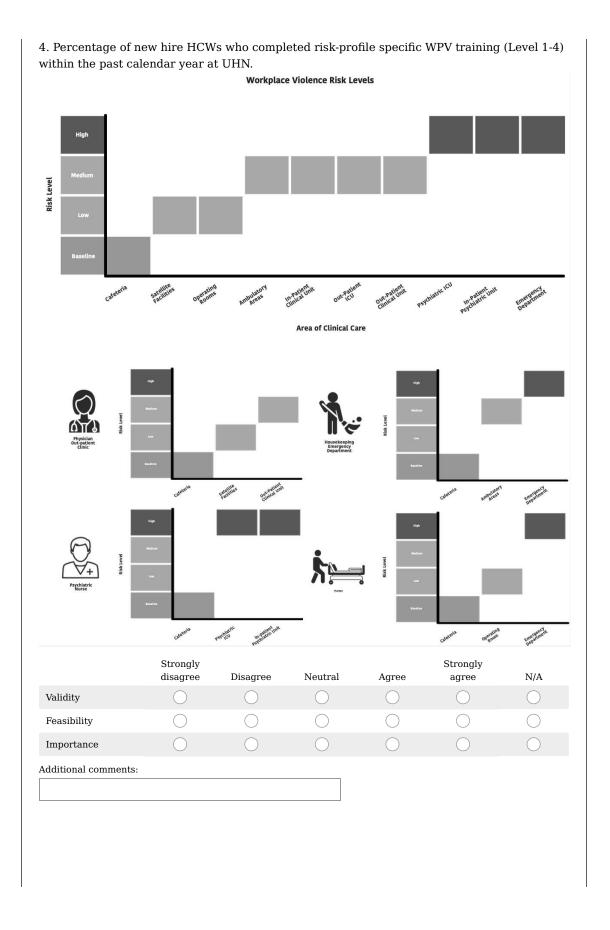

|   |
|                                  |   |
|                                  |   |



Workplace Violence Quality Indicator Rapid Review Process

Please see the flow chart below depicting the process that we used to select the quality indicators in this survey.





# Structural Quality Indicators Related to Healthcare Worker Training

The following section focuses on structural quality indicators identified through a rapid review and expert consultation process. We are now asking for your expertise in further identifying the most valid, feasible, and important quality indicators.

Please evaluate the validity, feasibility and importance for each of the following structural quality indicators' ability to evaluate UHN healthcare workers' training related to WPV.











# Structural Quality Indicators Related to Healthcare Worker Training

The following section focuses on structural quality indicators identified through a rapid review and expert consultation process. We are now asking for your expertise in further identifying the most valid, feasible, and important quality indicators.

Please evaluate the validity, feasibility and importance for each of the following structural quality indicators' ability to evaluate UHN healthcare workers' training related to WPV.

8. Percentage of HCW who participated in Code White simulation training within the past calendar year at UHN.

|                      | Strongly<br>disagree | Disagree | Neutral | Agree | Strongly agree |
|----------------------|----------------------|----------|---------|-------|---