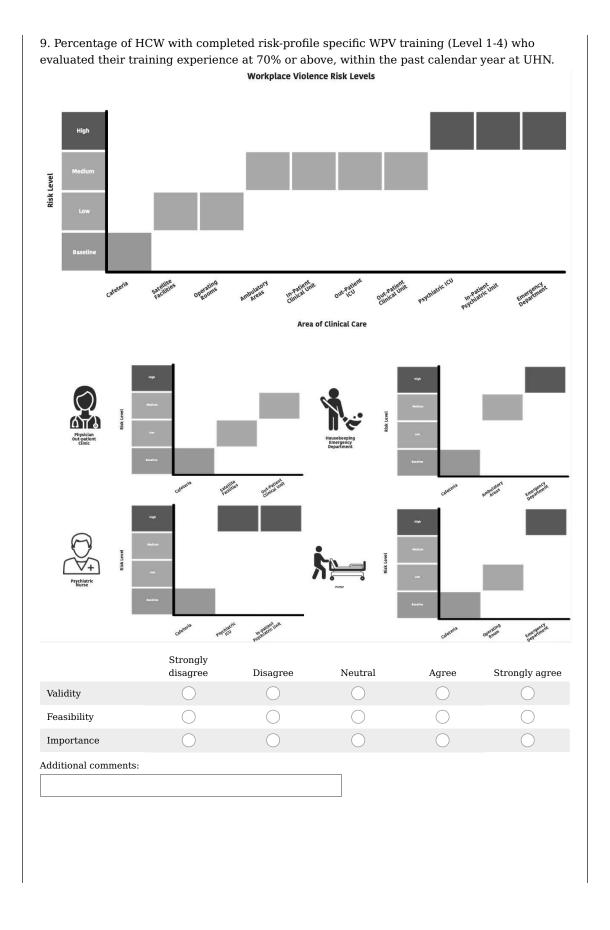

rs' training related to WPV.

8. Percentage of HCW who participated in Code White simulation training within the past calendar year at UHN.

|                      | Strongly<br>disagree | Disagree | Neutral | Agree | Strongly agree |
|----------------------|----------------------|----------|---------|-------|----------------|
| Validity             |                      |          |         |       |                |
| Feasibility          |                      |          |         |       | $\bigcirc$     |
| Importance           |                      |          |         |       |                |
| Additional comments: |                      |          |         |       |                |
|                      |                      |          |         |       |                |



| within the past cal                   | Strongly             |            |            |              |                |
|---------------------------------------|----------------------|------------|------------|--------------|----------------|
|                                       | disagree             | Disagree   | Neutral    | Agree        | Strongly agree |
| Validity                              |                      | $\bigcirc$ | $\bigcirc$ | $\circ$      |                |
| Feasibility                           |                      | $\circ$    | 0          | $\circ$      |                |
| Importance                            |                      | $\bigcirc$ | $\bigcirc$ |              |                |
| Additional comments:                  |