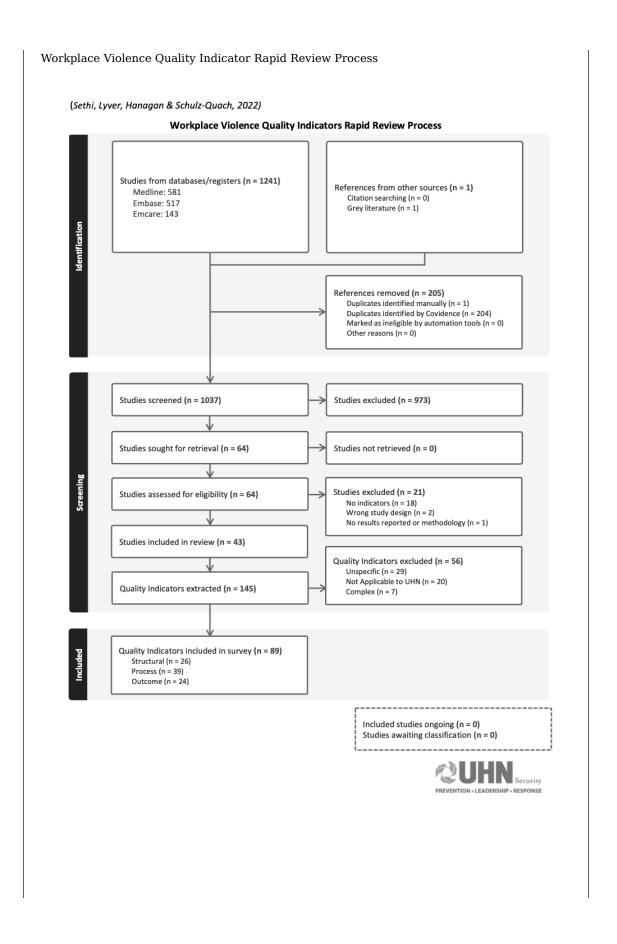

Workplace Violence Quality Indicator Rapid Review Process

Please see the flow chart below depicting the process that we used to select the quality indicators in this survey.