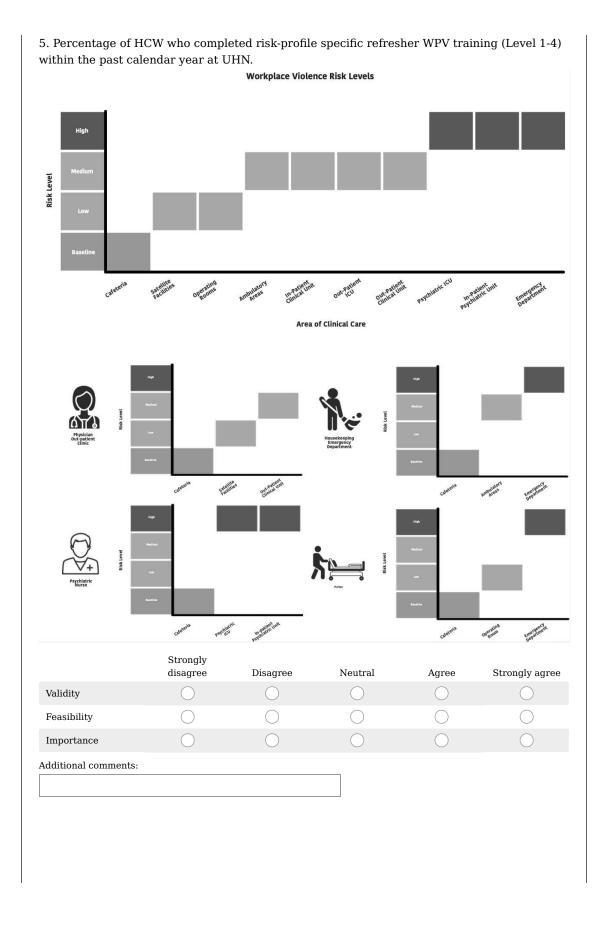

|   |
|                                  |   |
|                                  |   |



Workplace Violence Quality Indicator Rapid Review Process

Please see the flow chart below depicting the process that we used to select the quality indicators in this survey.





# Structural Quality Indicators Related to Healthcare Worker Training

The following section focuses on structural quality indicators identified through a rapid review and expert consultation process. We are now asking for your expertise in further identifying the most valid, feasible, and important quality indicators.

Please evaluate the validity, feasibility and importance for each of the following structural quality indicators' ability to evaluate UHN healthcare workers' training related to WPV.











# Structural Quality Indicators Related to Healthcare Worker Training

The following section focuses on structural quality indicators identified through a rapid review and expert consultation process. We are now asking for your expertise in further identifying the most valid, feasible, and important quality indicators.

Please evaluate the validity, feasibility and importance for each of the following structural quality indicators' ability to evaluate UHN healthcare workers' training related to WPV.

8. Percentage of HCW who participated in Code White simulation training within the past calendar year at UHN.

|                      | Strongly<br>disagree | Disagree | Neutral | Agree | Strongly agree |
|----------------------|----------------------|----------|---------|-------|-----