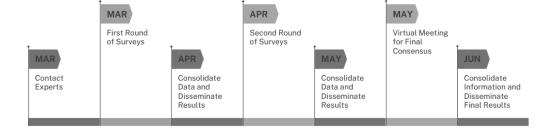

WPV Delphi Process Timeline

# **WPV Delphi Process Timeline**

#### Request for involvement for QI Delphi Process

The Delphi Process is a systematic method to develop important quality indicators by expert consensus. This process will include 2 rounds of anonymous online surveys for the expert participant to complete. The first round will include 3 surveys of categorized quality indicators (structure, process & outcome) which will be reviewed, and assessed by expert group consensus for validity, feasibility and importance. We will provide individual expert participant feedback of their responses and the anonymous group consensus for each quality indicator. After incorporating quality feedback from the first round, we will send a second round of anonymous surveys with the same process outlined above. Finally, following the analysis of the 2 survey rounds, we will organize a moderated virtual meeting to discuss the results with all participants for final consensus.