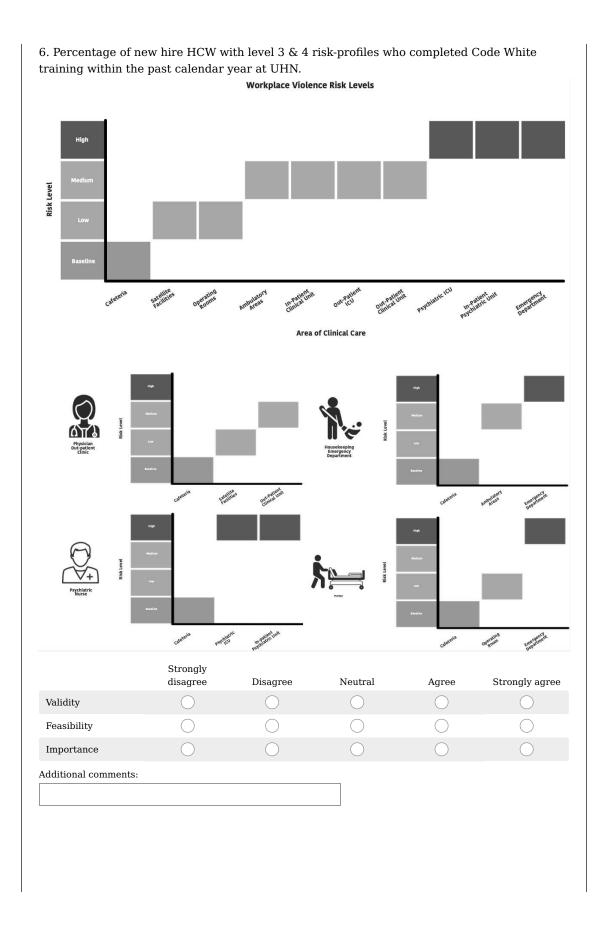

|   |
|                                  |   |
|                                  |   |



Workplace Violence Quality Indicator Rapid Review Process

Please see the flow chart below depicting the process that we used to select the quality indicators in this survey.





# Structural Quality Indicators Related to Healthcare Worker Training

The following section focuses on structural quality indicators identified through a rapid review and expert consultation process. We are now asking for your expertise in further identifying the most valid, feasible, and important quality indicators.

Please evaluate the validity, feasibility and importance for each of the following structural quality indicators' ability to evaluate UHN healthcare workers' training related to WPV.











# Structural Quality Indicators Related to Healthcare Worker Training

The following section focuses on structural quality indicators identified through a rapid review and expert consultation process. We are now asking for your expertise in further identifying the most valid, feasible, and important quality indicators.

Please evaluate the validity, feasibility and importance for each of the following structural quality indicators' ability to evaluate UHN healthcare workers' training related to WPV.

8. Percentage of HCW who participated in Code White simulation training within the past calendar year at UHN.

|                      | Strongly<br>disagree | Disagree | Neutral | Agree | Strongly agree |
|----------------------|----------------------|----------|---------|-------|-------