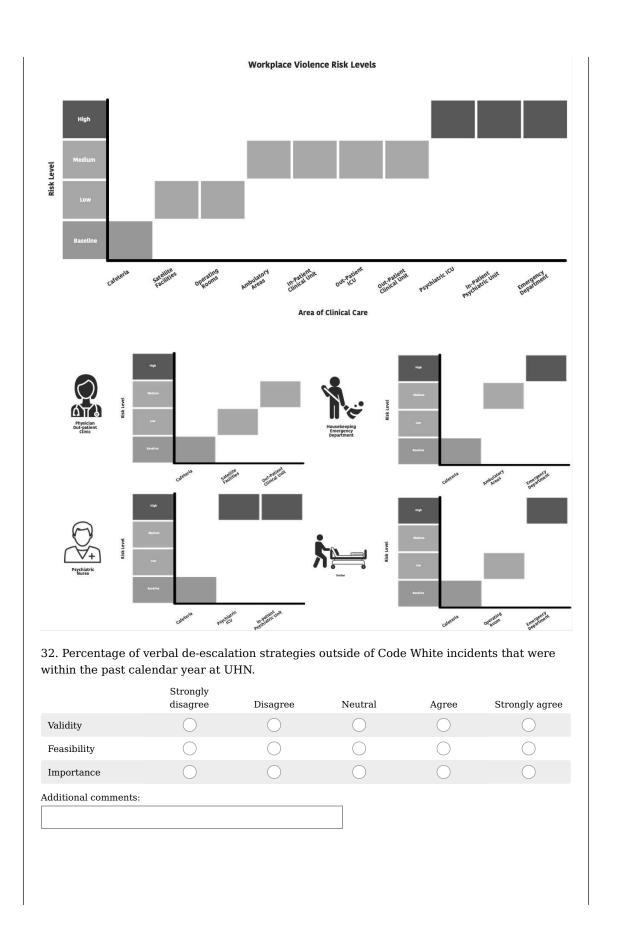

y    | $\bigcirc$           | $\bigcirc$ | $\bigcirc$ | $\bigcirc$ | $\bigcirc$     |
| Feasibility | $\bigcirc$           | $\bigcirc$ | $\bigcirc$ | $\bigcirc$ | $\bigcirc$     |
| Importance  | $\bigcirc$           | $\bigcirc$ | $\bigcirc$ | $\bigcirc$ | $\bigcirc$     |



Process Quality Indicators Related to Types of Interventions used in Risk Level 1 and 2.

The following section focuses on process quality indicators identified through a rapid review and expert consultation process. We are now asking for your expertise in further identifying the most valid, feasible, and important quality indicators.

Please evaluate the validity, feasibility and importance for each of the following process quality indicators' ability to evaluate types of interventions used in Risk Level 1 and 2.



|                                                                                                            | Strongly<br>disagree | Disagree                      | Neutral         | Agree                   | Strongly agre                    |
|------------------------------------------------------------------------------------------------------------|----------------------|-------------------------------|-----------------|-------------------------|----------------------------------|
| Validity                                                                                                   | $\bigcirc$           | $\bigcirc$                    | $\bigcirc$      | $\bigcirc$              | $\bigcirc$                       |
| Feasibility