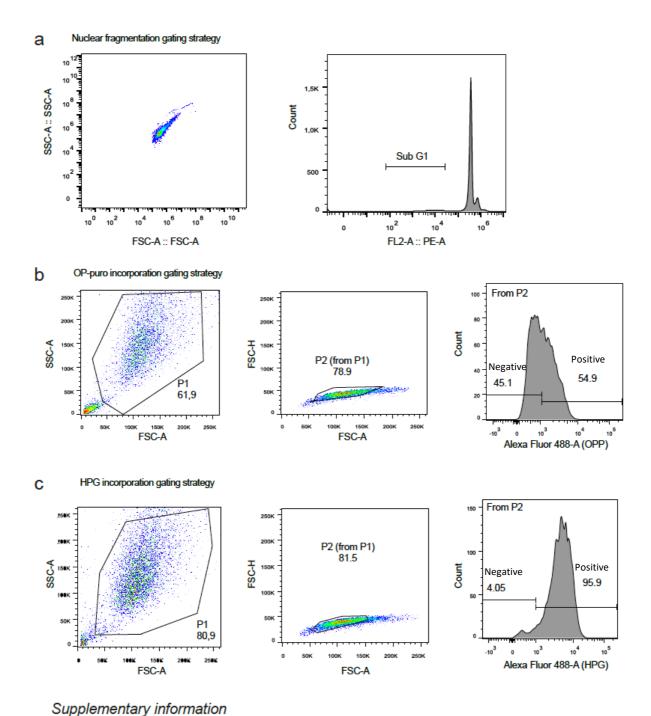

## Valine aminoacyl-tRNA synthetase promotes therapy resistance in melanoma

In the format provided by the authors and unedited

**Supplementary information: Gating strategy for FACS experiments. a,** DNA fragmentation of cells stained with PI assessed as shown. No previous gating was performed (Sub G1 corresponds to dead cells). **b,** OP-puro (OPP) incorporation assay and **c,** HPG incorporation assay whereas P1 represents all cells without debris. P2 (from P1) represents single cells. The last gating represents the percentage of positive and negative cells for OPP or HPG respectively.