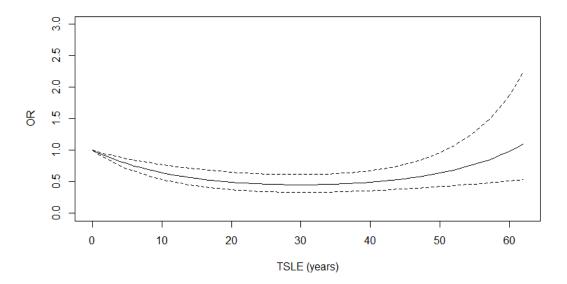

Supplementary material Figure S3 - Pleural plaques odds ratios as a function of time since last exposure (TSLE), reference = 0 year. Model IV, logistic regression model, effect of maximum exposure level to asbestos, time since first exposure to asbestos, and time since last exposure to asbestos on presence of pleural plaques, adjusted for age and smoking status, n=5,392.