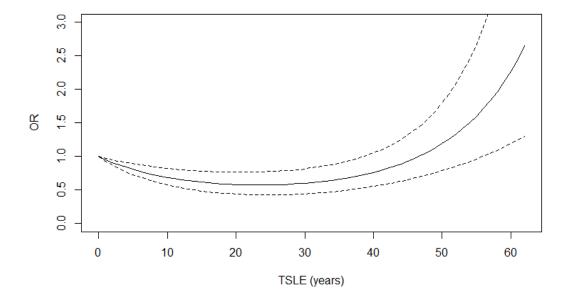

Supplementary material Figure S2 - Pleural plaques odds ratios as a function of time since last exposure (TSLE), reference = 0 year. Model III, logistic regression model, effect of cumulative index of exposure to asbestos, time since first exposure to asbestos, and time since last exposure to asbestos on presence of pleural plaques, adjusted for age and smoking status, n=5,392.