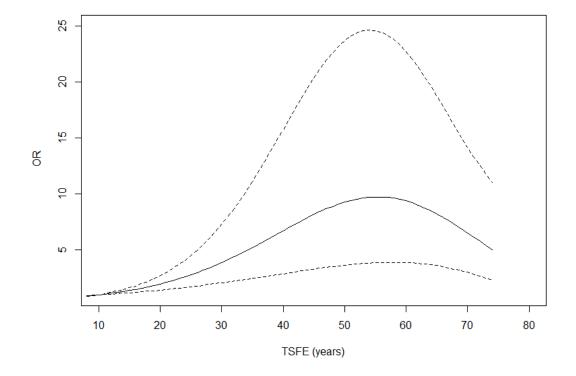

Supplementary material Figure S1 - Pleural plaques odds ratios as a function of time since first exposure (TSFE), reference = 10 years. Model II, logistic regression model, effect of maximal exposure level to asbestos, and time since first exposure to asbestos on presence of pleural plaques, adjusted for age and smoking status n=5,392.