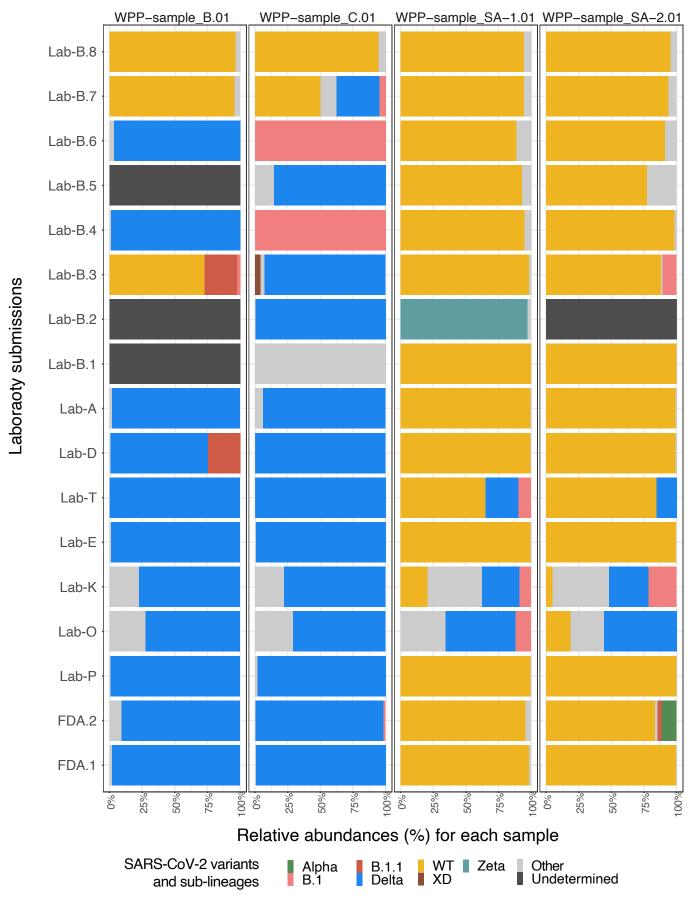

## Wastewater protocol pilot exercise samples

**Supplemental Figure 1. Wastewater protocol pilot exercise sequencing results.** This figure presents the variant results of a pilot study where nine laboratories sequenced the same four wastewater samples. These samples are represented across four columns and are labeled as WPP-sample\_B.01, C.01, SA-1.01, and SA-2.01, detailed in Table 1. Each rectangle includes the relative abundance of SARS-CoV-2 variants and sub-lineages recovered for that sample. A summary of the laboratory methodologies and quality control (QC) metrics for each entry are included in Supplemental Table 2.