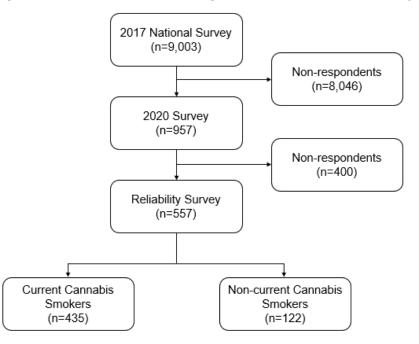

## Figure A1. Figure and Table Demonstrating Sample Sizes Used in Analyses

| Question                                                                                                                                         | Number of Participants who Received Question | Number of Participants who Answered Question |
|--------------------------------------------------------------------------------------------------------------------------------------------------|----------------------------------------------|----------------------------------------------|
| Current Cannabis Smoking                                                                                                                         |                                              |                                              |
| On how many of the past 30 days did you smoke marijuana in a joint, pipe, or bong?                                                               | 435                                          | 329                                          |
| On those days, how many joints, pipes, or bongs did you smoke per day?                                                                           | 435                                          | 328                                          |
| Lifetime Cannabis Smoking                                                                                                                        |                                              |                                              |
| Over the entire period you were smoking marijuana, about<br>how many years did you smoke marijuana on a daily or<br>near daily basis?            | 557                                          | 528                                          |
| During the years that you smoked on a daily or near daily basis, in which form did you most often smoke marijuana?                               | 557                                          | 330                                          |
| During the years that you smoked [joints/pipes/bongs] on<br>a daily or near daily basis, how many [joints/pipes/bongs]<br>did you smoke per day? | 557                                          | 329                                          |
| Which category best describes the total number of times you've smoked marijuana over your lifetime?                                              | 557                                          | 137                                          |