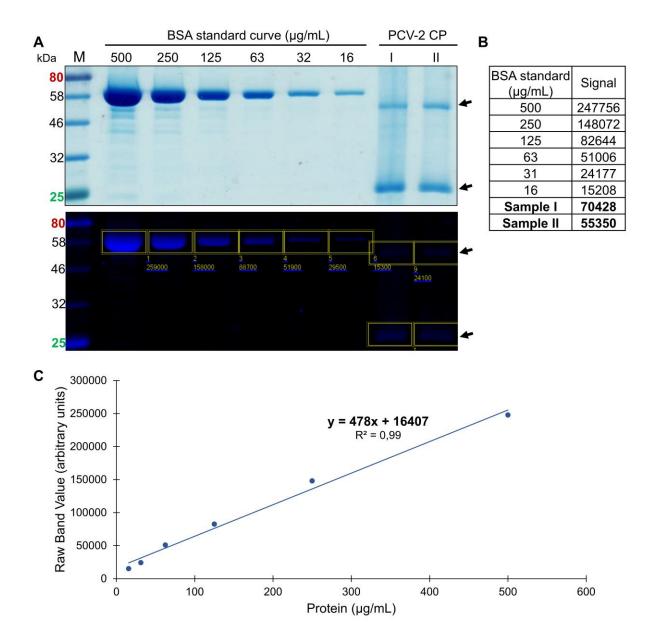

Figure S1: Quantification of plant-produced PCV-2 CP (27 kDa).

A - Two independently expressed and partially purified recombinant 27 kDa PCV-2 CP samples I and II resolved on Coomassie Blue stained SDS-PAGE for densitometric analysis with Image Studio Lite software (Version 5.2). Equal volume of BSA protein standard and samples were loaded per well. Amount of BSA (µg/mL) per well is indicated above each lane. B – Raw band value of independently produced PCV-2 CP samples for protein quantification. C – Densitometry analysis with  $R^2$  value and equation used for quantification of recombinant PCV-2 CP. Molecular weight marker (M).