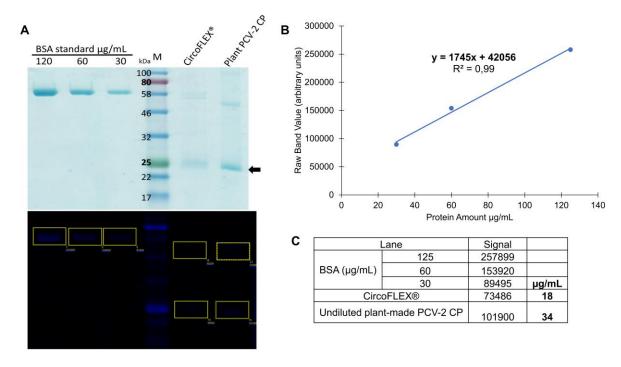

Figure S2: Quantification of Ingelvac CircoFLEX® commercial vaccine and plant-produced PCV-2 CP (27 kDa).

A - CircoFLEX® commercial subunit-based vaccine and plant-produced partially purified on a sucrose gradient recombinant PCV-2 CP sample was resolved on Coomassie Blue-stained SDS-PAGE with BSA protein standard for densitometric analysis with Image Studio Lite software (Version 5.2). B – Densitometry analysis with R² value and equation used for quantification of Ingelvac CircoFLEX® and plant-produced PCV-2 CP. C – Table with raw band value of Ingelvac CircoFLEX® and plant-produced PCV-2 CP samples for protein quantification. Molecular weight marker (M).