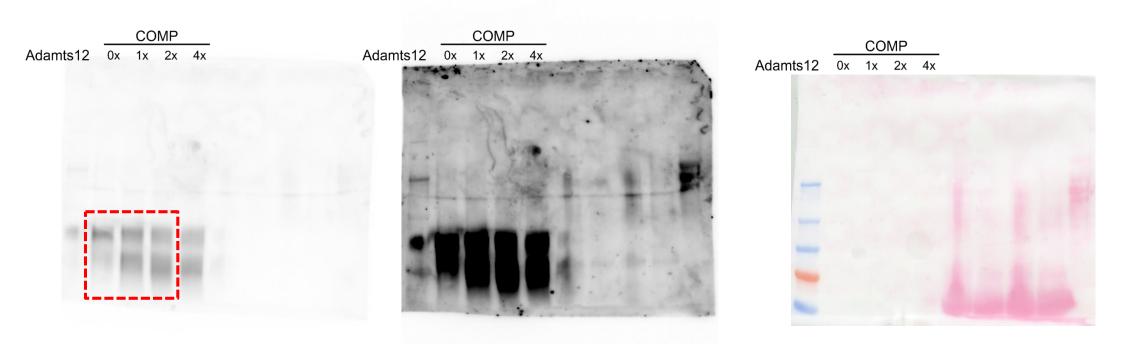

### **Full unedited Western Blots for Figure 7E**

Marker: Pageruler prestained plus + unreduced TG