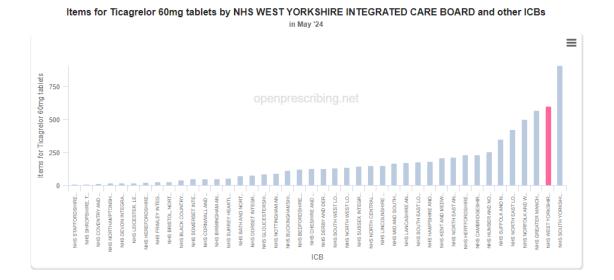

## **Supplementary Material**

The data extracted and presented in the bar chart below highlights the differences across England in the uptake of ticagrelor 60mg by crude volume(1).

The uptake of extended DAPT is broadly quite low in England and our locality (West Yorkshire Integrated Care Board (ICB)) is outstanding in comparison. We are the second highest user across the country. This is potentially due to the extended DAPT service we provide.