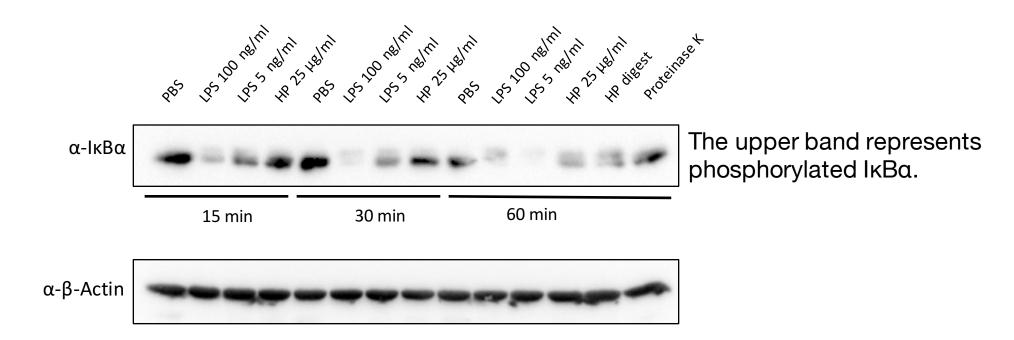

#### Supplementary Data Zein et al.

Induction of NF-κB signaling by HP – Kinetics of IκBα degradation Donor 1

RNA-seq data and associated experimental and bioinformatic details are deposited at Gene Expression Omnibus (GSE215916).



The upper band represents phosphorylated IkBa.

# Induction of NF-κB signaling by HP – Kinetics of IκBα degradation Donor 2



The upper band represents phosphorylated IkBa.

## Induction of NF-κB signaling by HP – Kinetics of IκBα degradation Donor 3



#### Induction of NF-κB signaling by HP – Kinetics of IκBα degradation Donor 4



## Induction of NF-κB signaling by HP – Kinetics of IκBα degradation Donor 5