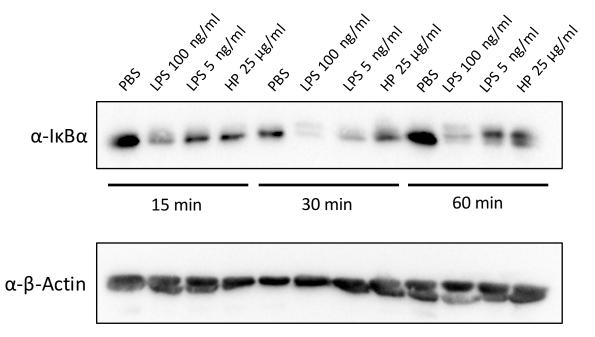

#### Supplementary Data Zein et al.

Induction of NF-κB signaling by HP – Kinetics of IκBα degradation Donor 1

RNA-seq data and associated experimental and bioinformatic details are deposited at Gene Expression Omnibus (GSE215916).