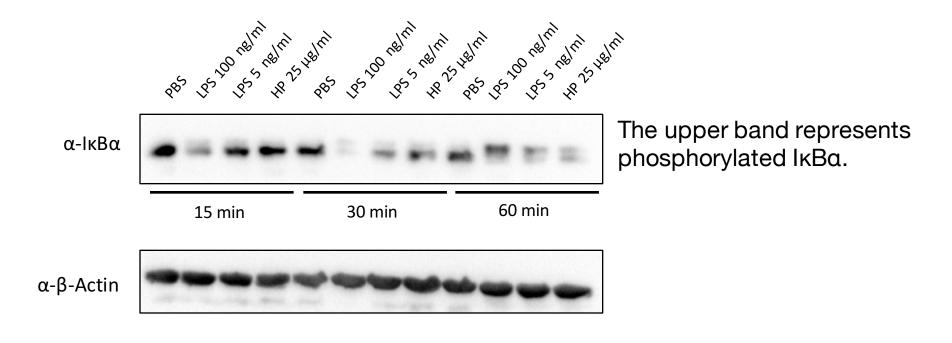

## Induction of NF-κB signaling by HP – Kinetics of IκBα degradation Donor 3

The upper band represents phosphorylated IkBa.