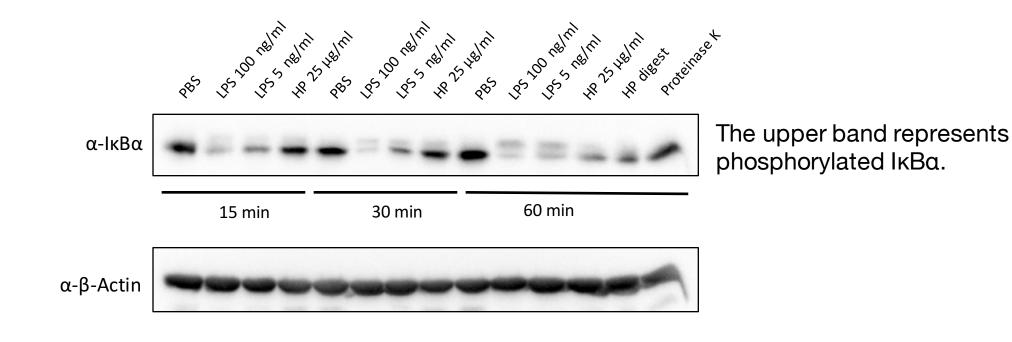

#### Supplementary Data Zein et al.

Induction of NF-κB signaling by HP – Kinetics of IκBα degradation Donor 1

RNA-seq data and associated experimental and bioinformatic details are deposited at Gene Expression Omnibus (GSE215916).

The upper band represents phosphorylated IkBa.