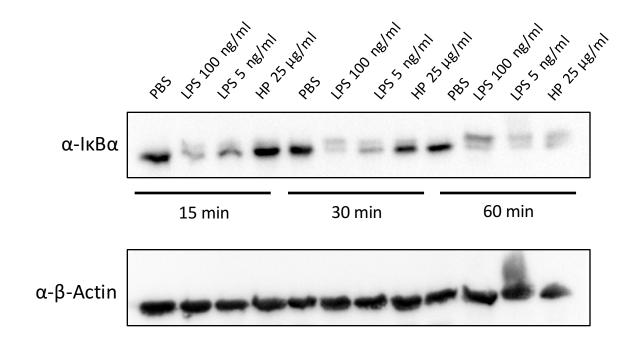

# Induction of NF-κB signaling by HP – Kinetics of IκBα degradation Donor 2

The upper band represents phosphorylated IkBa.