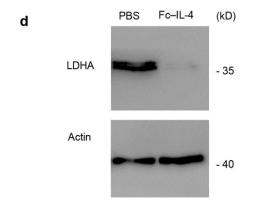

## Supplemental Fig. 2 | Full scans of Western Blot.

Full scans of Western Blot of Fig. 4m (a), Fig. 5b (b), Extended Data Fig. 7b (c), and Extended Data Fig. 10n (**d**).

а

b