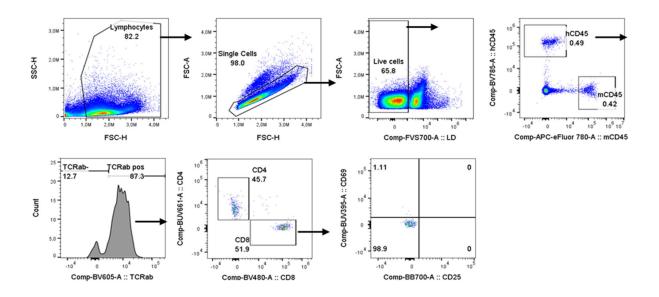

Supplementary Figure 2 (Support Raw data of ED 7B). Full Flow Cytometry gating strategy to identify % CD25+ or % CD69 of CD8+ T cells in Spleen at day 2.