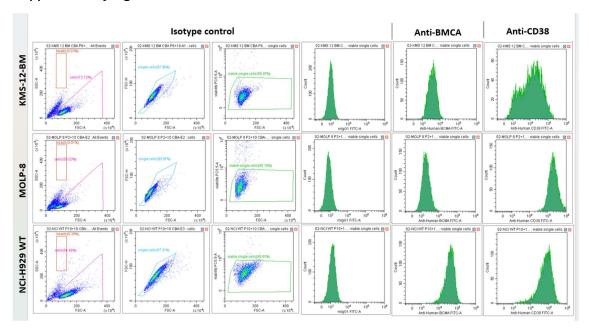

## **Supplementary Figures**

Supplementary Figure 1 (support Raw data of ED 3F). Gating strategy for assessment of the BCMA and CD38 human antibody binding capacity (BioCytex) on three MM cell lines (KMS-12-BM, NCI-H929 and MOLP-8) .