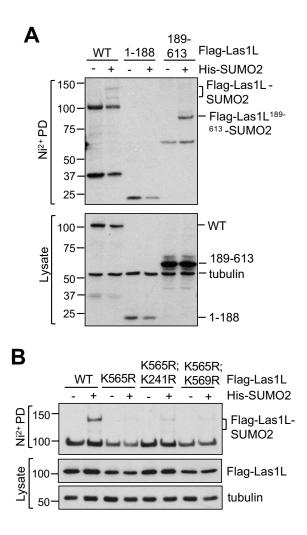

## **Supplementary Figure S2**

Supplementary Figure S2. SUMOylation of Las1L. (A) SUMOylation of Las1L deletion mutants. H1299 cells transfected with WT Las1L or its deletion mutants in the absence or presence of His-SUMO2 were subjected to Ni<sup>2+</sup>-NTA PD followed by IB to detect Las1L SUMOylation. The SUMOylated WT Las1L and its fragment are indicated. The protein expression is shown at the bottom panel. (B). Las1L is SUMOylated at K565. H1299 cells transfected with the indicated plasmids were subjected to Ni<sup>2+</sup>-NTA PD followed by IB to detect Las1L SUMOylation. The SUMOylated Las1L is indicated. The protein expression is shown at the bottom panels.