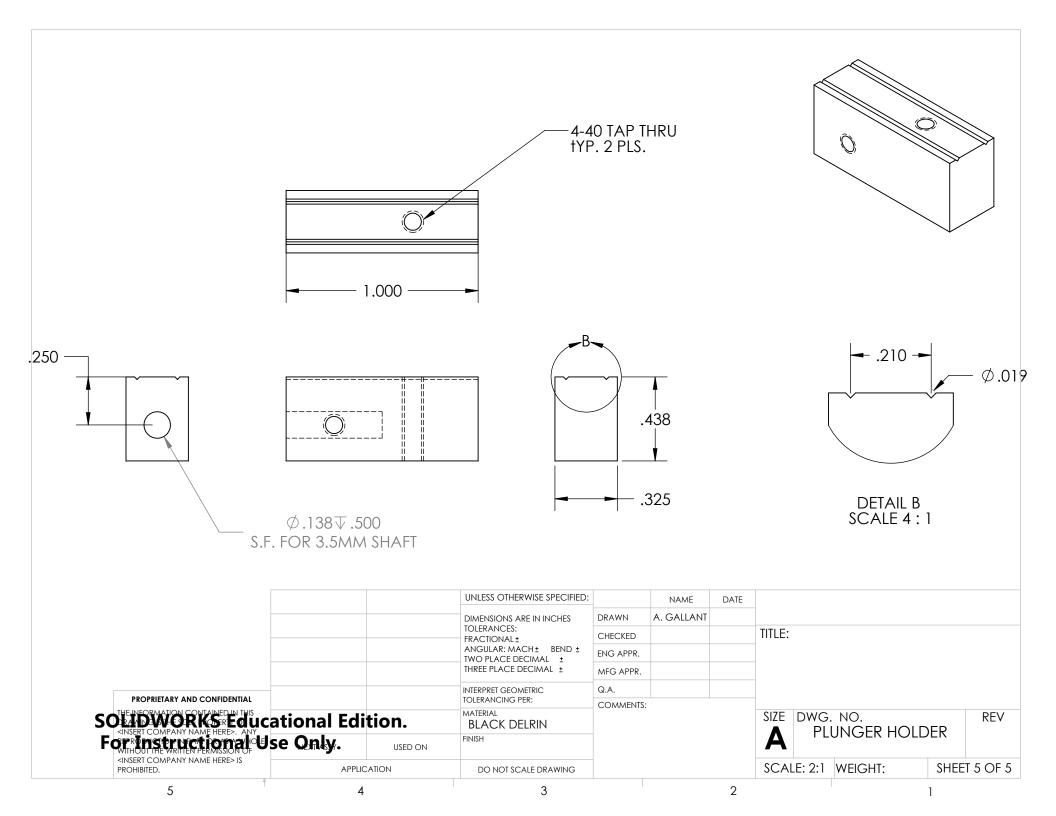

|    |  |
|                  | CINSERT COMPANY NAME HERE>. ANY                                 | se Only.         | USED ON | FINISH                                        |           |            |                             |        |         |              | -1 |  |
|                  | <insert company="" here="" name=""> IS<br/>PROHIBITED.</insert> | APPLICATION      |         | DO NOT SCALE DRAWING                          |           |            | SCALE: 1:1 WEIGHT:          |        | VEIGHT: | SHEET 1 OF 5 |    |  |
| 5                |                                                                 | 4                |         | 3                                             |           |            | 2                           |        |         |              | 1  |  |