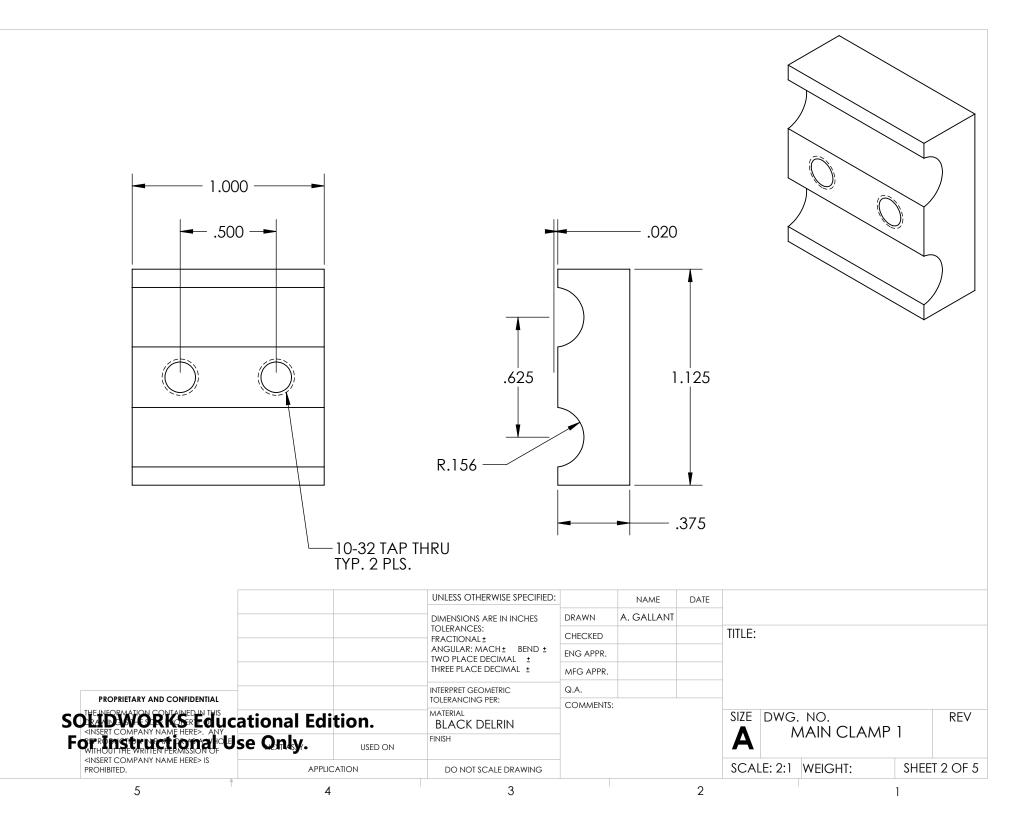

|                  |                                                                 |                  |         | UNLESS OTHERWISE SPECIFIED:                   | _         | NAME       | DATE                        |        |         |              |    |  |
|------------------|-----------------------------------------------------------------|------------------|---------|-----------------------------------------------|-----------|------------|-----------------------------|--------|---------|--------------|----|--|
|                  | PROPRIETARY AND CONFIDENTIAL                                    |                  |         | DIMENSIONS ARE IN INCHES                      | DRAWN     | A. GALLANT |                             |        |         |              |    |  |
|                  |                                                                 |                  |         | TOLERANCES:<br>FRACTIONAL <u>+</u>            | CHECKED   |            |                             | TITLE: |         |              |    |  |
| ſ                |                                                                 |                  |         | ANGULAR: MACH ± BEND ±<br>TWO PLACE DECIMAL ± | ENG APPR. |            |                             |        |         |              |    |  |
|                  |                                                                 |                  |         | THREE PLACE DECIMAL ±                         | MFG APPR. |            |                             |        |         |              |    |  |
|                  |                                                                 |                  |         |                                               | Q.A.      |            |                             |        |         |              |    |  |
|                  |                                                                 |                  |         | TOLERANCING PER:                              | COMMENTS: |            |                             |        |         |              |    |  |
| SOLADWORKS REDUC |                                                                 | ational Edition. |         | MATERIAL                                      |           |            | SIZE DWG. NO.<br>SYRINGE HO |        |         | REV          |    |  |
|                  | CINSERT COMPANY NAME HERE>. ANY                                 | se Only.         | USED ON | FINISH                                        |           |            |                             |        |         |              | -1 |  |
|                  | <insert company="" here="" name=""> IS<br/>PROHIBITED.</insert> | APPLICATION      |         | DO NOT SCALE DRAWING                          |           |            | SCALE: 1:1 WEIGHT:          |        | VEIGHT: | SHEET 1 OF 5 |    |  |
| 5                |                                                                 | 4                |         | 3                                             |           |            | 2                           |        |         |              | 1  |  |