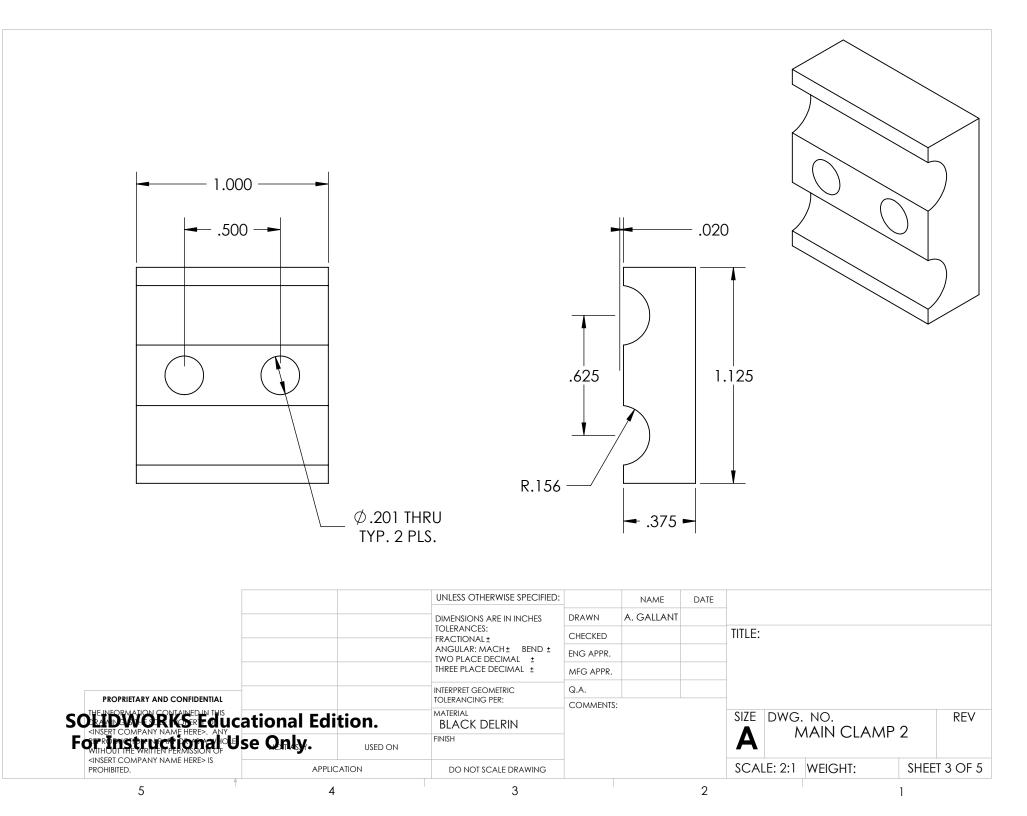

|                  |                                                                 |                  |         | UNLESS OTHERWISE SPECIFIED:                   | _         | NAME       | DATE                        |        |         |              |    |  |
|------------------|-----------------------------------------------------------------|------------------|---------|-----------------------------------------------|-----------|------------|-----------------------------|--------|---------|--------------|----|--|
|                  | PROPRIETARY AND CONFIDENTIAL                                    |                  |         | DIMENSIONS ARE IN INCHES                      | DRAWN     | A. GALLANT |                             |        |         |              |    |  |
|                  |                                                                 |                  |         | TOLERANCES:<br>FRACTIONAL <u>+</u>            | CHECKED   |            |                             | TITLE: |         |              |    |  |
| ſ                |                                                                 |                  |         | ANGULAR: MACH ± BEND ±<br>TWO PLACE DECIMAL ± | ENG APPR. |            |                             |        |         |              |    |  |
|                  |                                                                 |                  |         | THREE PLACE DECIMAL ±                         | MFG APPR. |            |                             |        |         |              |    |  |
|                  |                                                                 |                  |         |                                               | Q.A.      |            |                             |        |         |              |    |  |
|                  |                                                                 |                  |         | TOLERANCING PER:                              | COMMENTS: |            |                             |        |         |              |    |  |
| SOLADWORKS REDUC |                                                                 | ational Edition. |         | MATERIAL                                      |           |            | SIZE DWG. NO.<br>SYRINGE HO |        |         | REV          |    |  |
|                  | CINSERT COMPANY NAME HERE>. ANY                                 | se Only.         | USED ON | FINISH                                        |           |            |                             |        |         |              | -1 |  |
|                  | <insert company="" here="" name=""> IS<br/>PROHIBITED.</insert> | APPLICATION      |         | DO NOT SCALE DRAWING                          |           |            | SCALE: 1:1 WEIGHT:          |        | VEIGHT: | SHEET 1 OF 5 |    |  |
| 5                |                                                                 | 4                |         | 3                                             |           |            | 2                           |        |         |              | 1  |  |