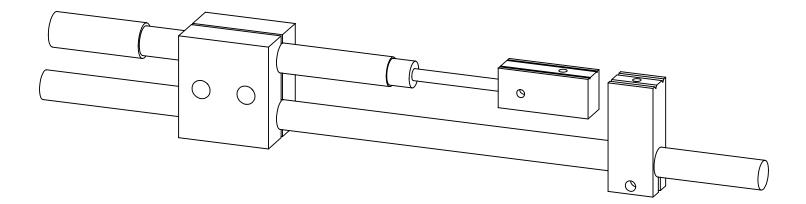

|                  |                                                                 |                  |         | UNLESS OTHERWISE SPECIFIED:                   | _         | NAME       | DATE                        |        |         |              |    |  |
|------------------|-----------------------------------------------------------------|------------------|---------|-----------------------------------------------|-----------|------------|-----------------------------|--------|---------|--------------|----|--|
|                  | PROPRIETARY AND CONFIDENTIAL                                    |                  |         | DIMENSIONS ARE IN INCHES                      | DRAWN     | A. GALLANT |                             |        |         |              |    |  |
|                  |                                                                 |                  |         | TOLERANCES:<br>FRACTIONAL <u>+</u>            | CHECKED   |            |                             | TITLE: |         |              |    |  |
| ſ                |                                                                 |                  |         | ANGULAR: MACH ± BEND ±<br>TWO PLACE DECIMAL ± | ENG APPR. |            |                             |        |         |              |    |  |
|                  |                                                                 |                  |         | THREE PLACE DECIMAL ±                         | MFG APPR. |            |                             |        |         |              |    |  |
|                  |                                                                 |                  |         |                                               | Q.A.      |            |                             |        |         |              |    |  |
|                  |                                                                 |                  |         | TOLERANCING PER:                              | COMMENTS: |            |                             |        |         |              |    |  |
| SOLADWORKS REDUC |                                                                 | ational Edition. |         | MATERIAL                                      |           |            | SIZE DWG. NO.<br>SYRINGE HO |        |         | REV          |    |  |
|                  | CINSERT COMPANY NAME HERE>. ANY                                 | se Only.         | USED ON | FINISH                                        |           |            |                             |        |         |              | -1 |  |
|                  | <insert company="" here="" name=""> IS<br/>PROHIBITED.</insert> | APPLICATION      |         | DO NOT SCALE DRAWING                          |           |            | SCALE: 1:1 WEIGHT:          |        | VEIGHT: | SHEET 1 OF 5 |    |  |
| 5                |                                                                 | 4                |         | 3                                             |           |            | 2                           |        |         |              | 1  |  |