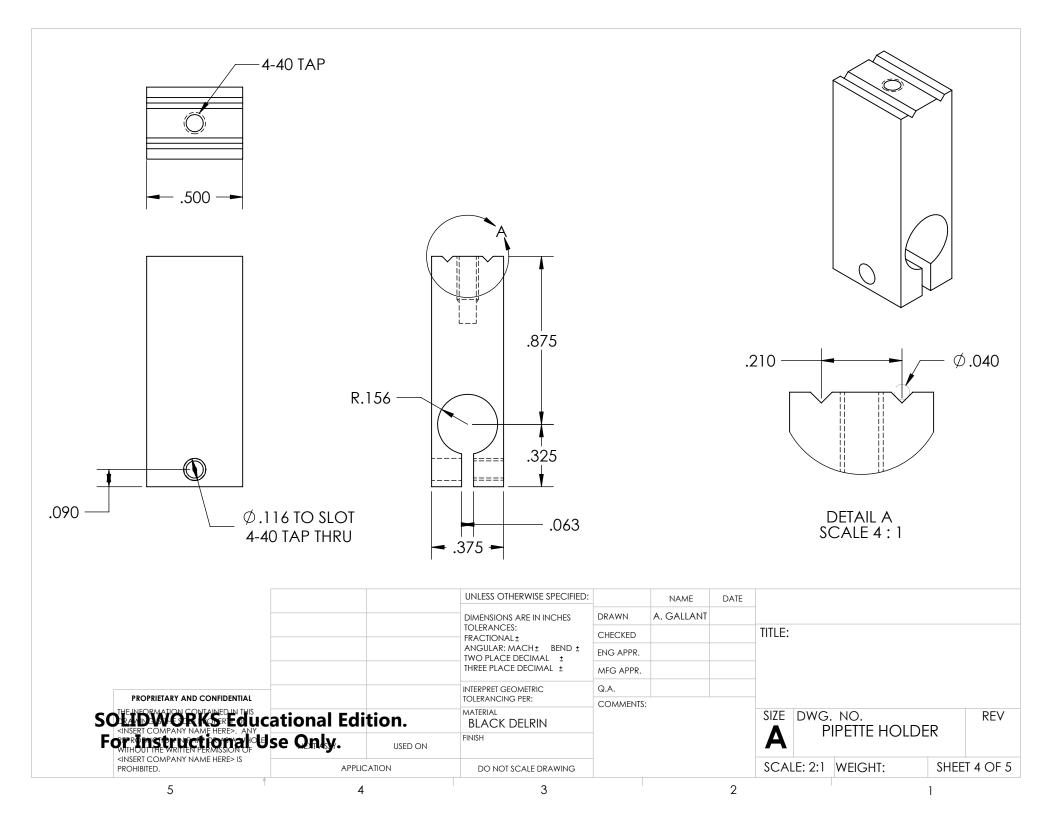

|                  |                                                                 |                  |         | UNLESS OTHERWISE SPECIFIED:                   | _         | NAME       | DATE                        |        |         |              |    |  |
|------------------|-----------------------------------------------------------------|------------------|---------|-----------------------------------------------|-----------|------------|-----------------------------|--------|---------|--------------|----|--|
|                  | PROPRIETARY AND CONFIDENTIAL                                    |                  |         | DIMENSIONS ARE IN INCHES                      | DRAWN     | A. GALLANT |                             |        |         |              |    |  |
|                  |                                                                 |                  |         | TOLERANCES:<br>FRACTIONAL <u>+</u>            | CHECKED   |            |                             | TITLE: |         |              |    |  |
| ſ                |                                                                 |                  |         | ANGULAR: MACH ± BEND ±<br>TWO PLACE DECIMAL ± | ENG APPR. |            |                             |        |         |              |    |  |
|                  |                                                                 |                  |         | THREE PLACE DECIMAL ±                         | MFG APPR. |            |                             |        |         |              |    |  |
|                  |                                                                 |                  |         |                                               | Q.A.      |            |                             |        |         |              |    |  |
|                  |                                                                 |                  |         | TOLERANCING PER:                              | COMMENTS: |            |                             |        |         |              |    |  |
| SOLADWORKS REDUC |                                                                 | ational Edition. |         | MATERIAL                                      |           |            | SIZE DWG. NO.<br>SYRINGE HO |        |         | REV          |    |  |
|                  | CINSERT COMPANY NAME HERE>. ANY                                 | se Only.         | USED ON | FINISH                                        |           |            |                             |        |         |              | -1 |  |
|                  | <insert company="" here="" name=""> IS<br/>PROHIBITED.</insert> | APPLICATION      |         | DO NOT SCALE DRAWING                          |           |            | SCALE: 1:1 WEIGHT:          |        | VEIGHT: | SHEET 1 OF 5 |    |  |
| 5                |                                                                 | 4                |         | 3                                             |           |            | 2                           |        |         |              | 1  |  |