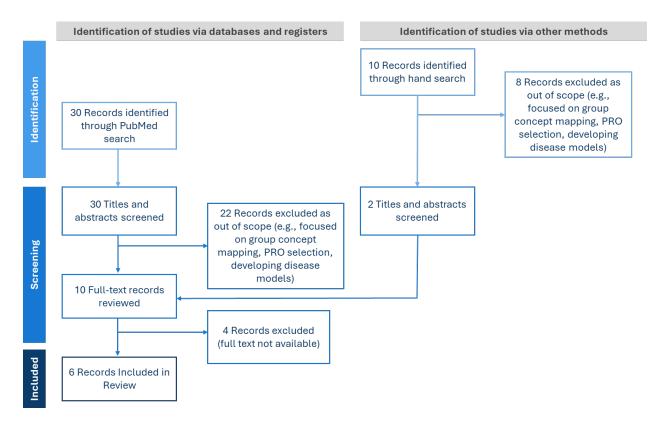

## Supplementary File 1, Table 1. Targeted Literature Review Search Strings

| Database           | Search Terms                                                                                                                                                                                                                                                                                            | <b>Total Records</b> |
|--------------------|---------------------------------------------------------------------------------------------------------------------------------------------------------------------------------------------------------------------------------------------------------------------------------------------------------|----------------------|
| Google             | <ul> <li>The following terms and phrases were searched:</li> <li>"Mapping patient data to PRO"</li> <li>"Qualitative interview data and PRO development"</li> <li>"Concept mapping"</li> <li>"Content matching"</li> <li>"PRO linking"</li> <li>"Outcomes research and mapping patient data"</li> </ul> | 10                   |
| PubMed             | ((((ICF) OR (ICF categories)) AND (outcome research)) AND (outcome assessment)) AND (interview)                                                                                                                                                                                                         | 30                   |
| CINAHL<br>SocINDEX | "patient-reported outcome measure AND mapping OR matching"                                                                                                                                                                                                                                              | 2                    |

#### Supplementary File 1, Figure 1. Targeted Literature Review PRISMA Diagram