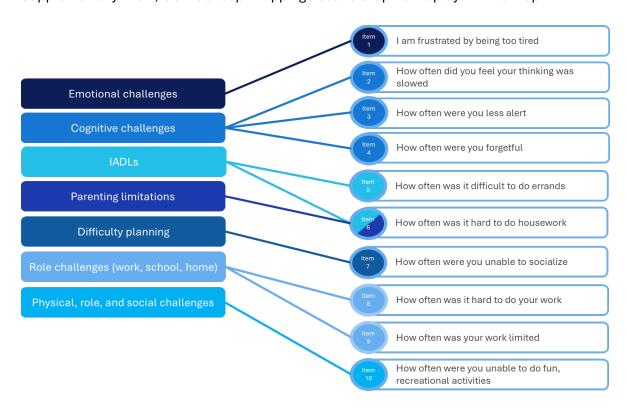

?               | Experience; addresses physical aspect                                         | "Energy/energetic"     |
| Item 12 | How often were you drained?                        | Experience; addresses physical or mental aspect                               | "Drained"              |
| Item 17 | How often were you completely exhausted?           | Experience; addresses physical or mental aspect                               | "Exhausted/exhaustion" |
| Item 18 | How often did your exhaustion feel uncontrollable? | Experience; participants commonly reported fatigue as having "no quick fixes" | n/a                    |

## Supplementary File 2, COA Concept Mapping Results Graphic Display 1: Bar Chart



# Supplementary File 2, COA Concept Mapping Results Graphic Display 2: Mind Map