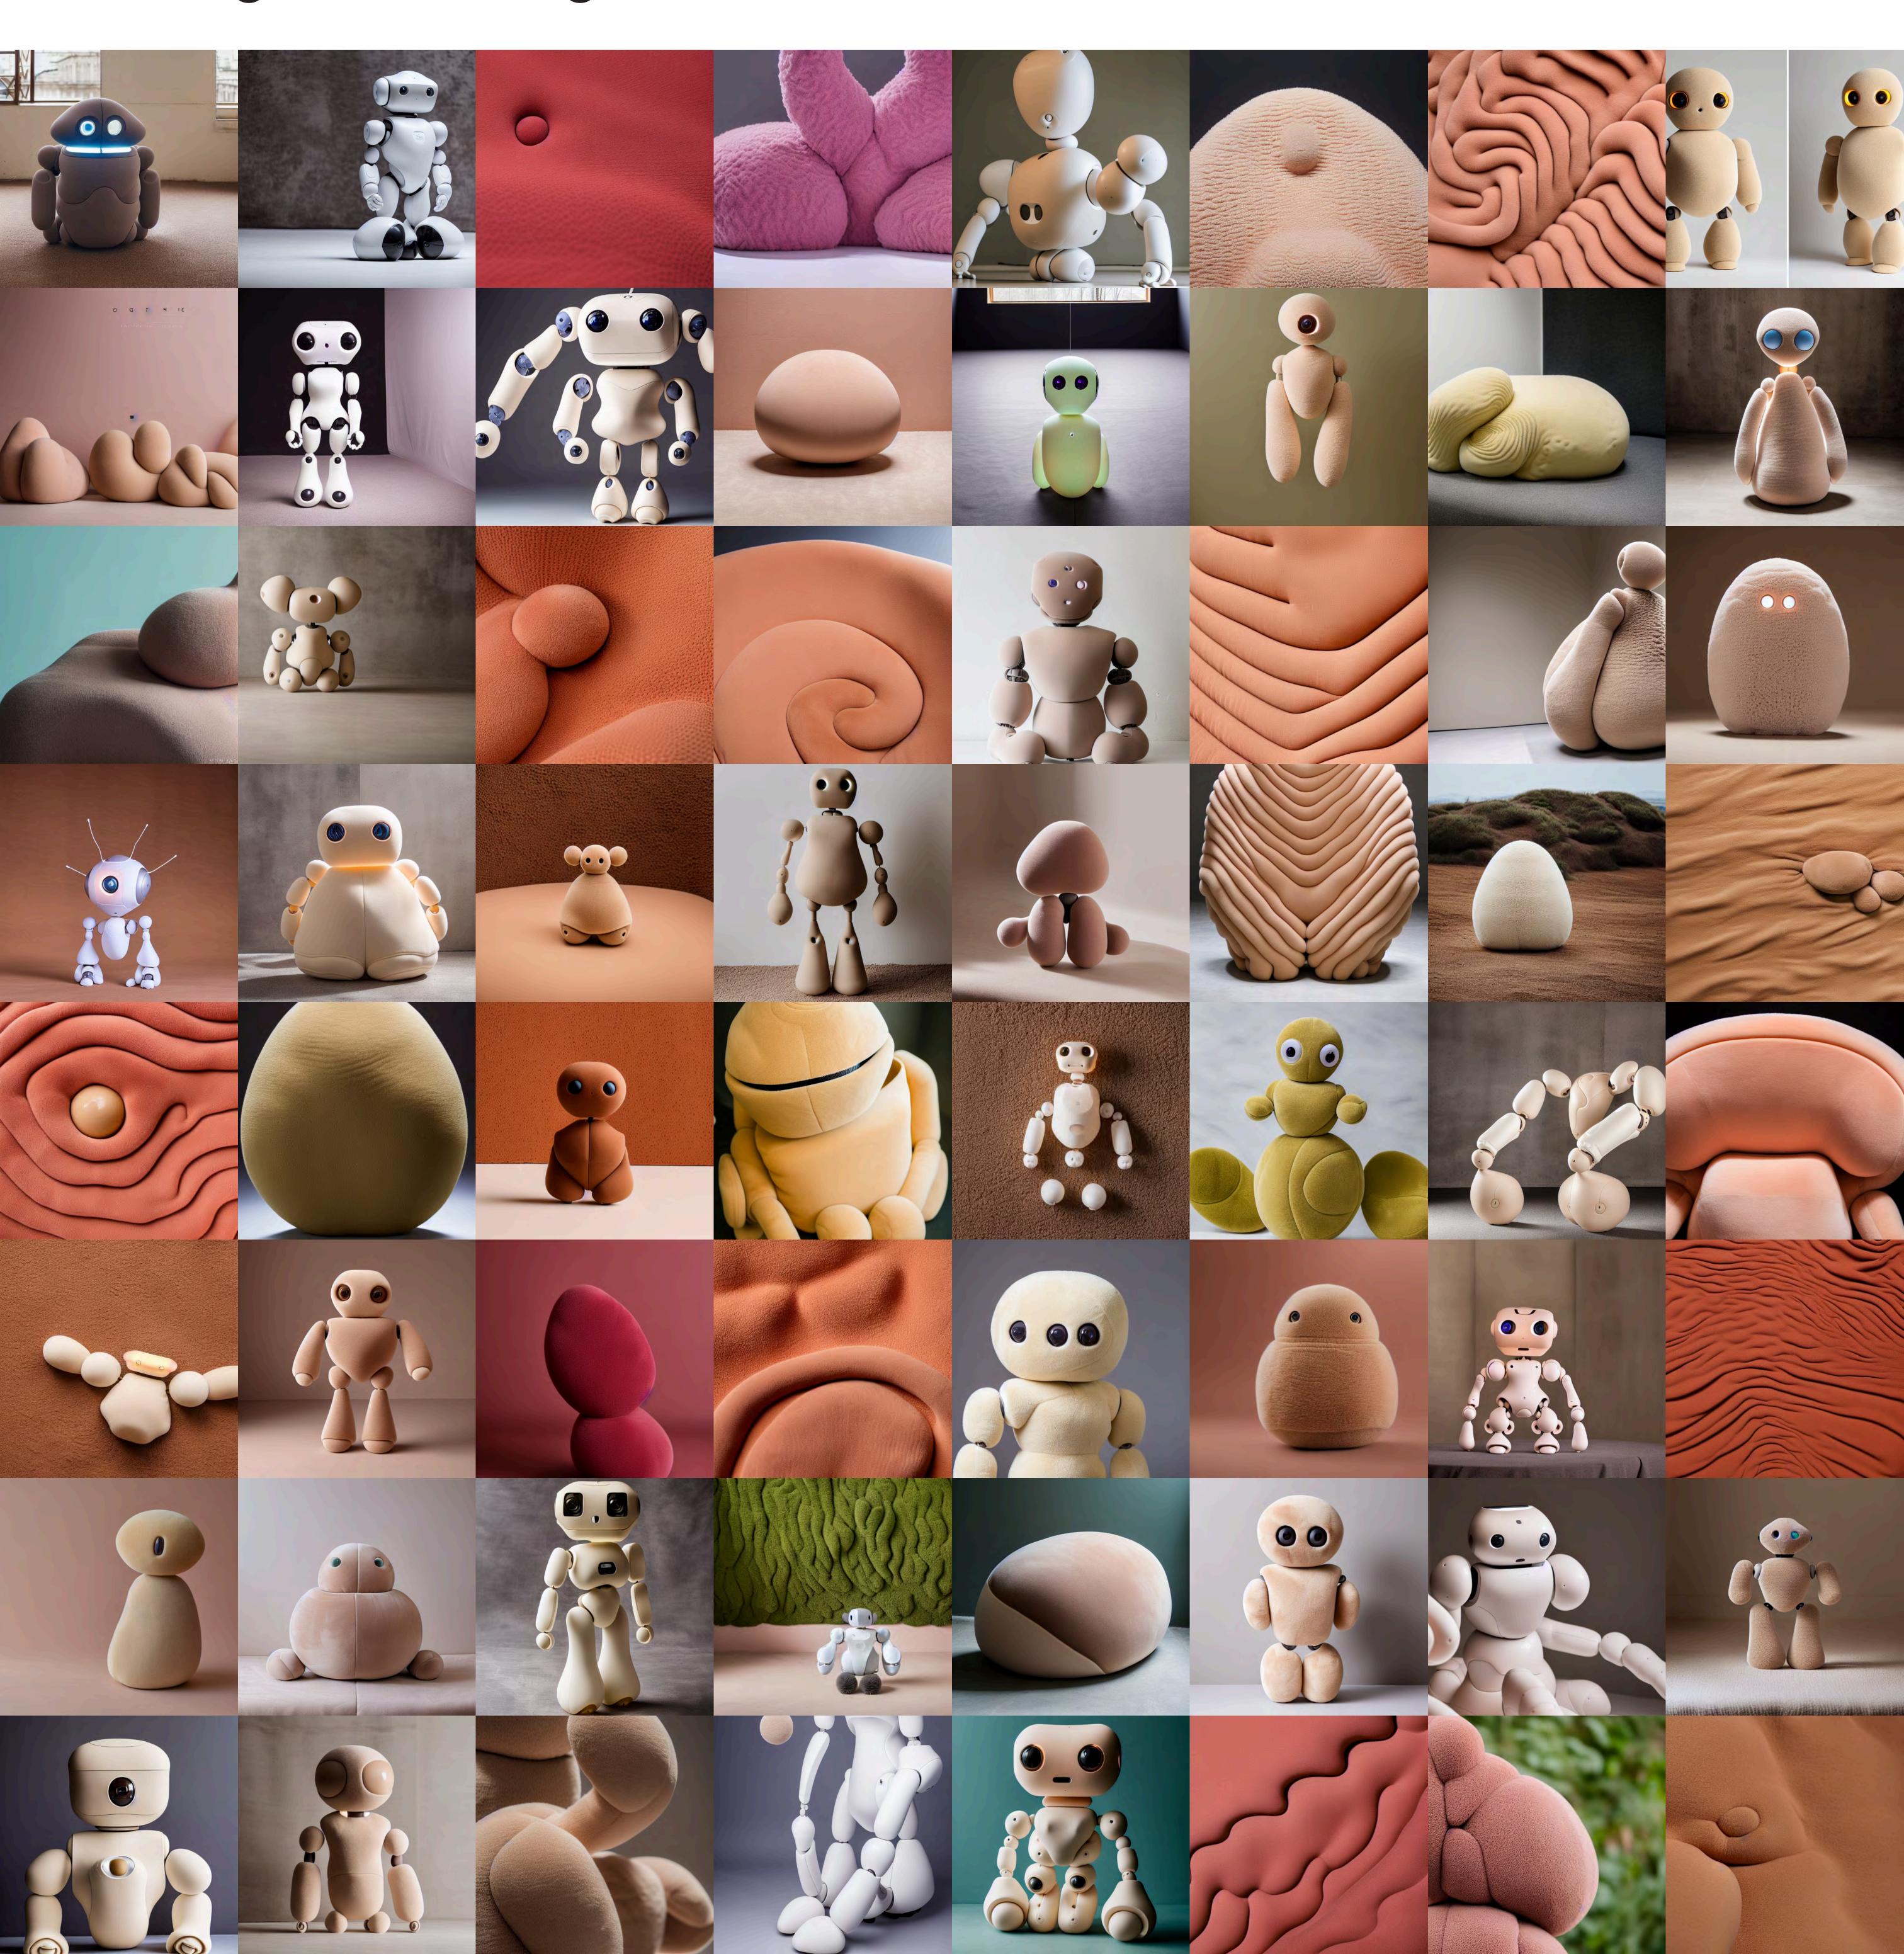

## Prompt Experiments: 64 TTI generated images - 1st round

### SETTINGS

Prompt: ((full-body image of a soft robot)), (soft-bodied robot), ((Soft materials)), pliable, pliant, (biomorphism), (((biomorphic robot design))), (organism), (((organic))), (soft natural organism), asymetrical, bulbous, rugged, arciform, sweeping, annular, undulating and irregular contours, photography, RAW, Nikon DSLR, high resolution, HiRes, High quality, (natural colors)

Negative prompt: (plastic), ((metal)), painting, drawing, cartoon, rendering, 3D, computer graphics, out of proportions, (saturated colors), saturated, blurry, ((low resolution)), LoRes, (bad quality)