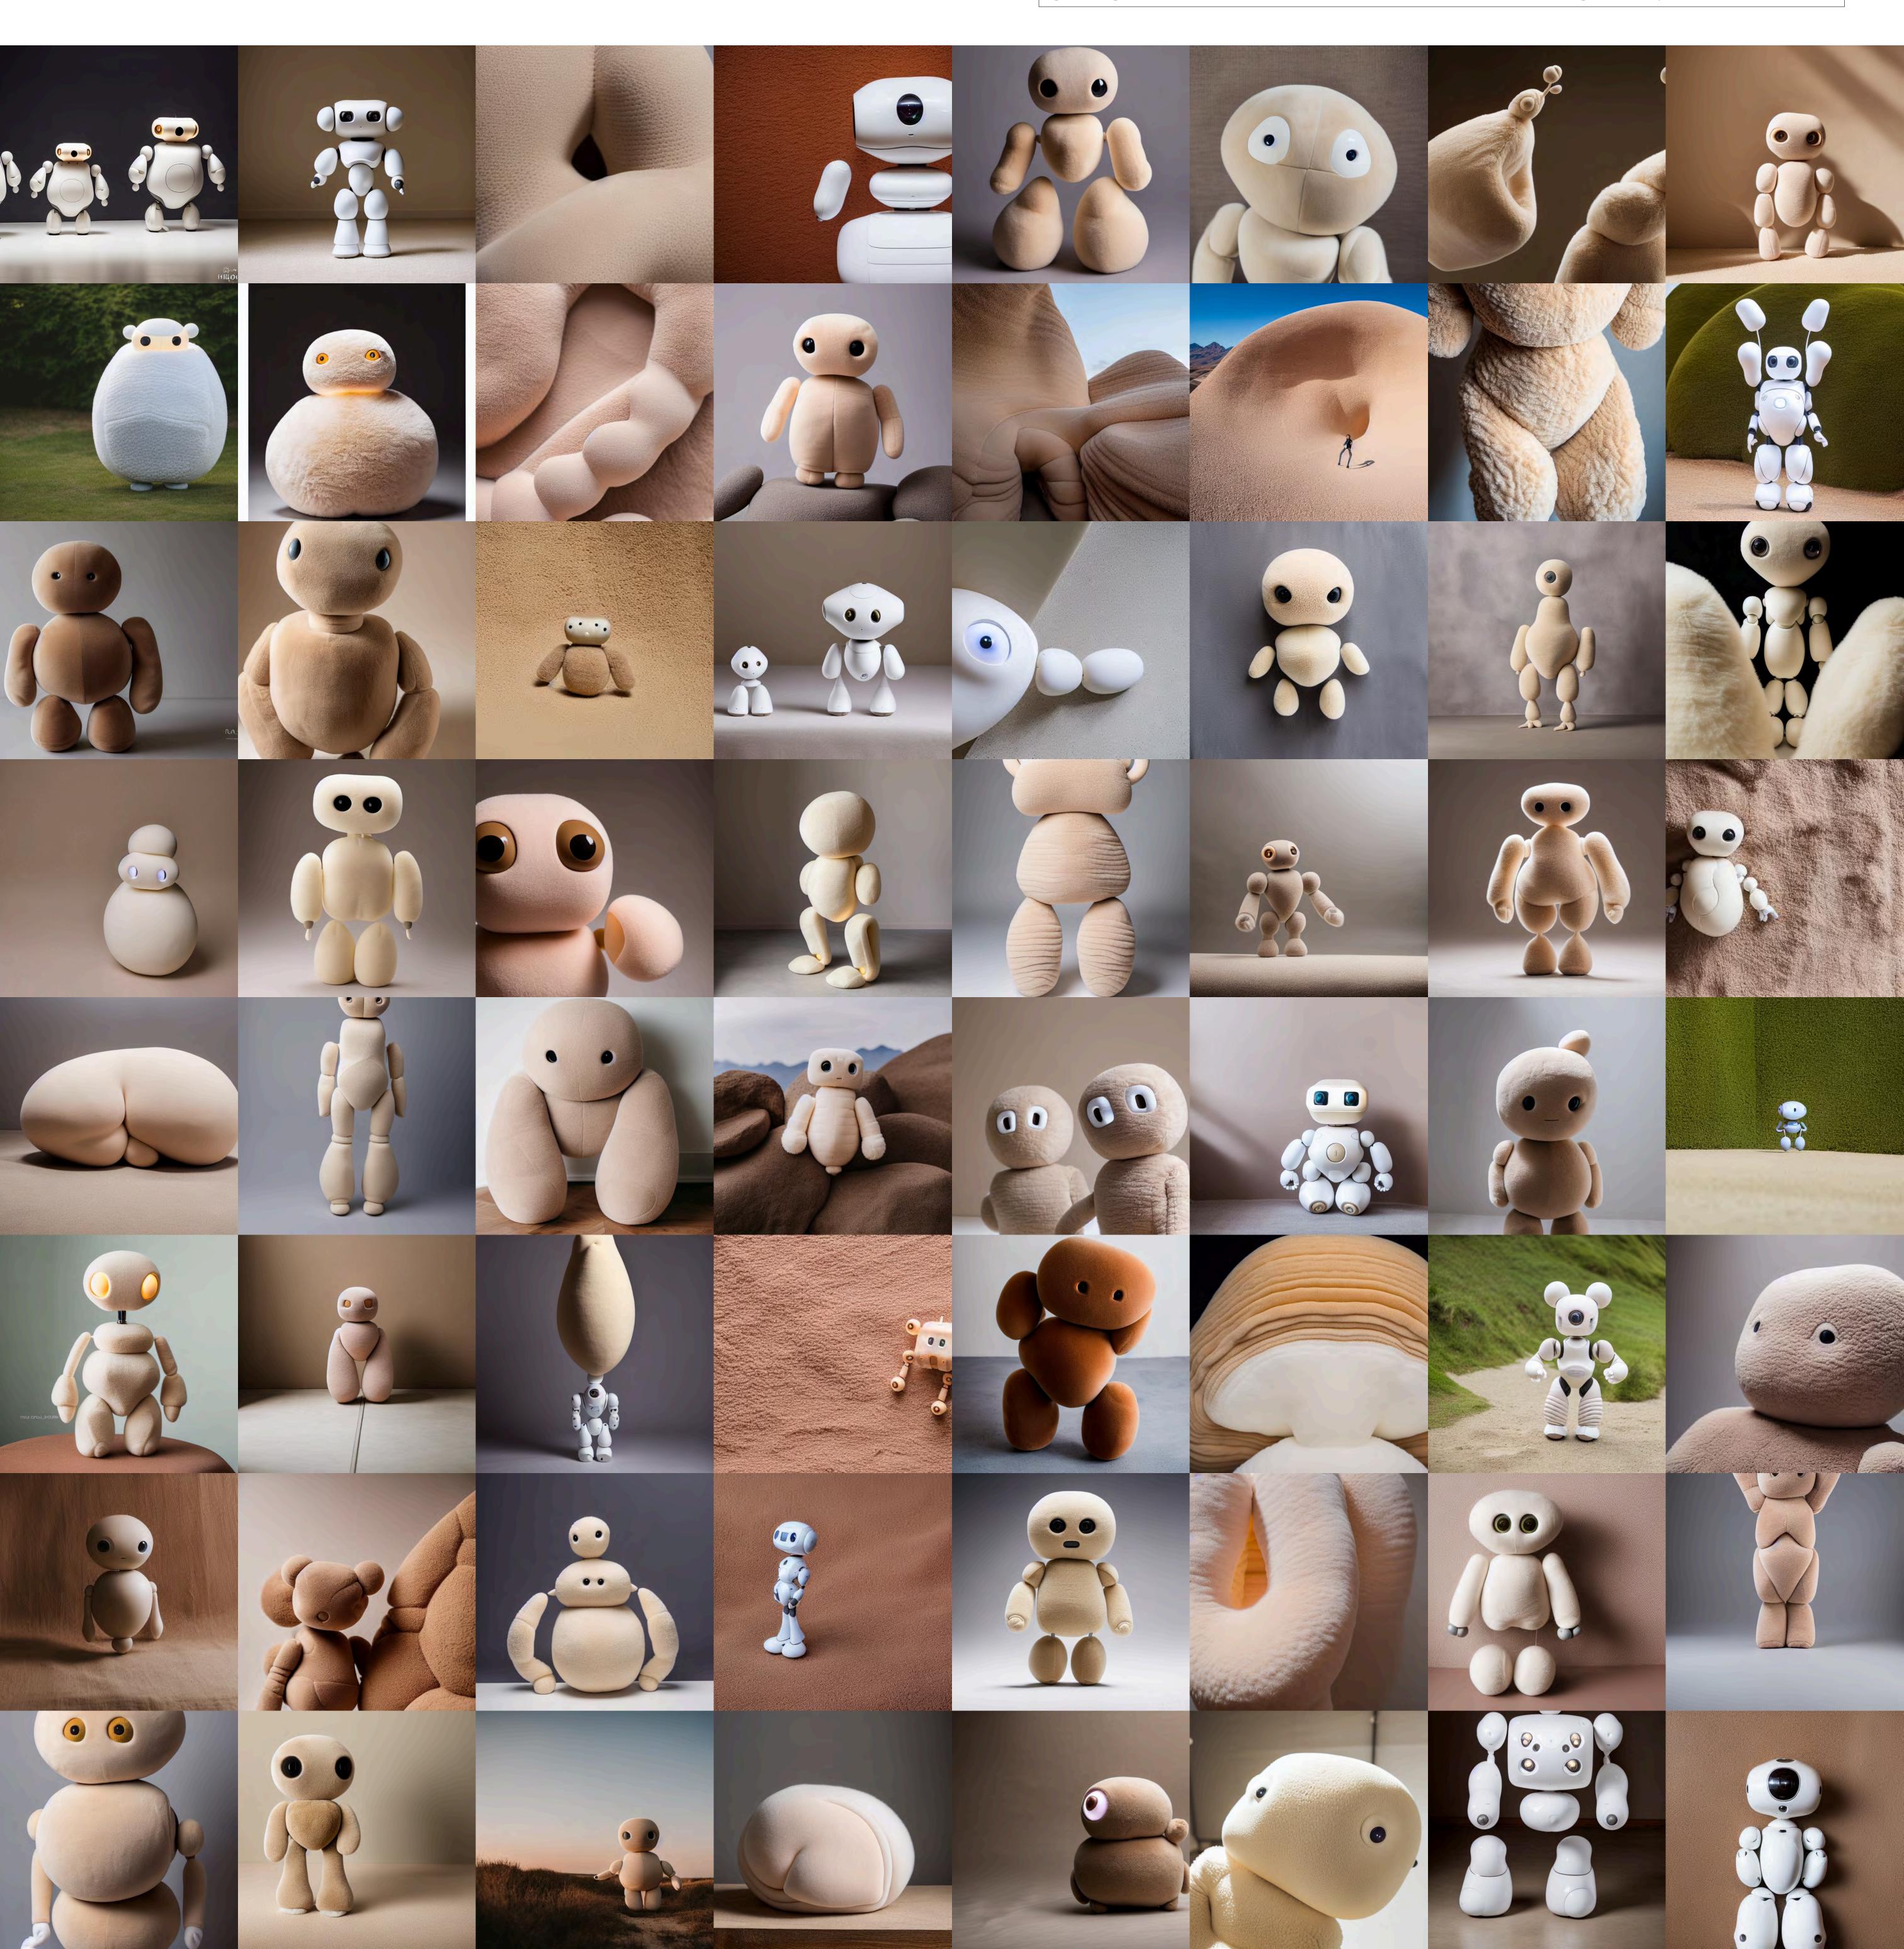

### Prompt Experiments: 64 TTI generated images - 3<sup>rd</sup> round

### SETTINGS

Prompt: ((full-body image of a soft robot with a biologically inspired and biomorphic visual appearance and form, set in a neutral photo studio:1.3)), ((photo studio setting:1.2))), ((natural and realistic lighting), (soft-bodied robot), ((Soft materials)), pliable, (biomorphic form)), (biomorphic robot), (organic form), (organic surface texture), (((soft natural organism))), asymetrical, bulbous, rugged, arciform, sweeping, annular, undulating and irregular contours, photography, RAW, DSLR, high resolution, HiRes, High quality, (natural colors)

Negative prompt: (plastic), ((metal)), painting, drawing, cartoon, rendering, 3D, computer graphics, out of proportions, (saturated colors), saturated, blurry, ((low resolution)), LoRes, (bad quality)