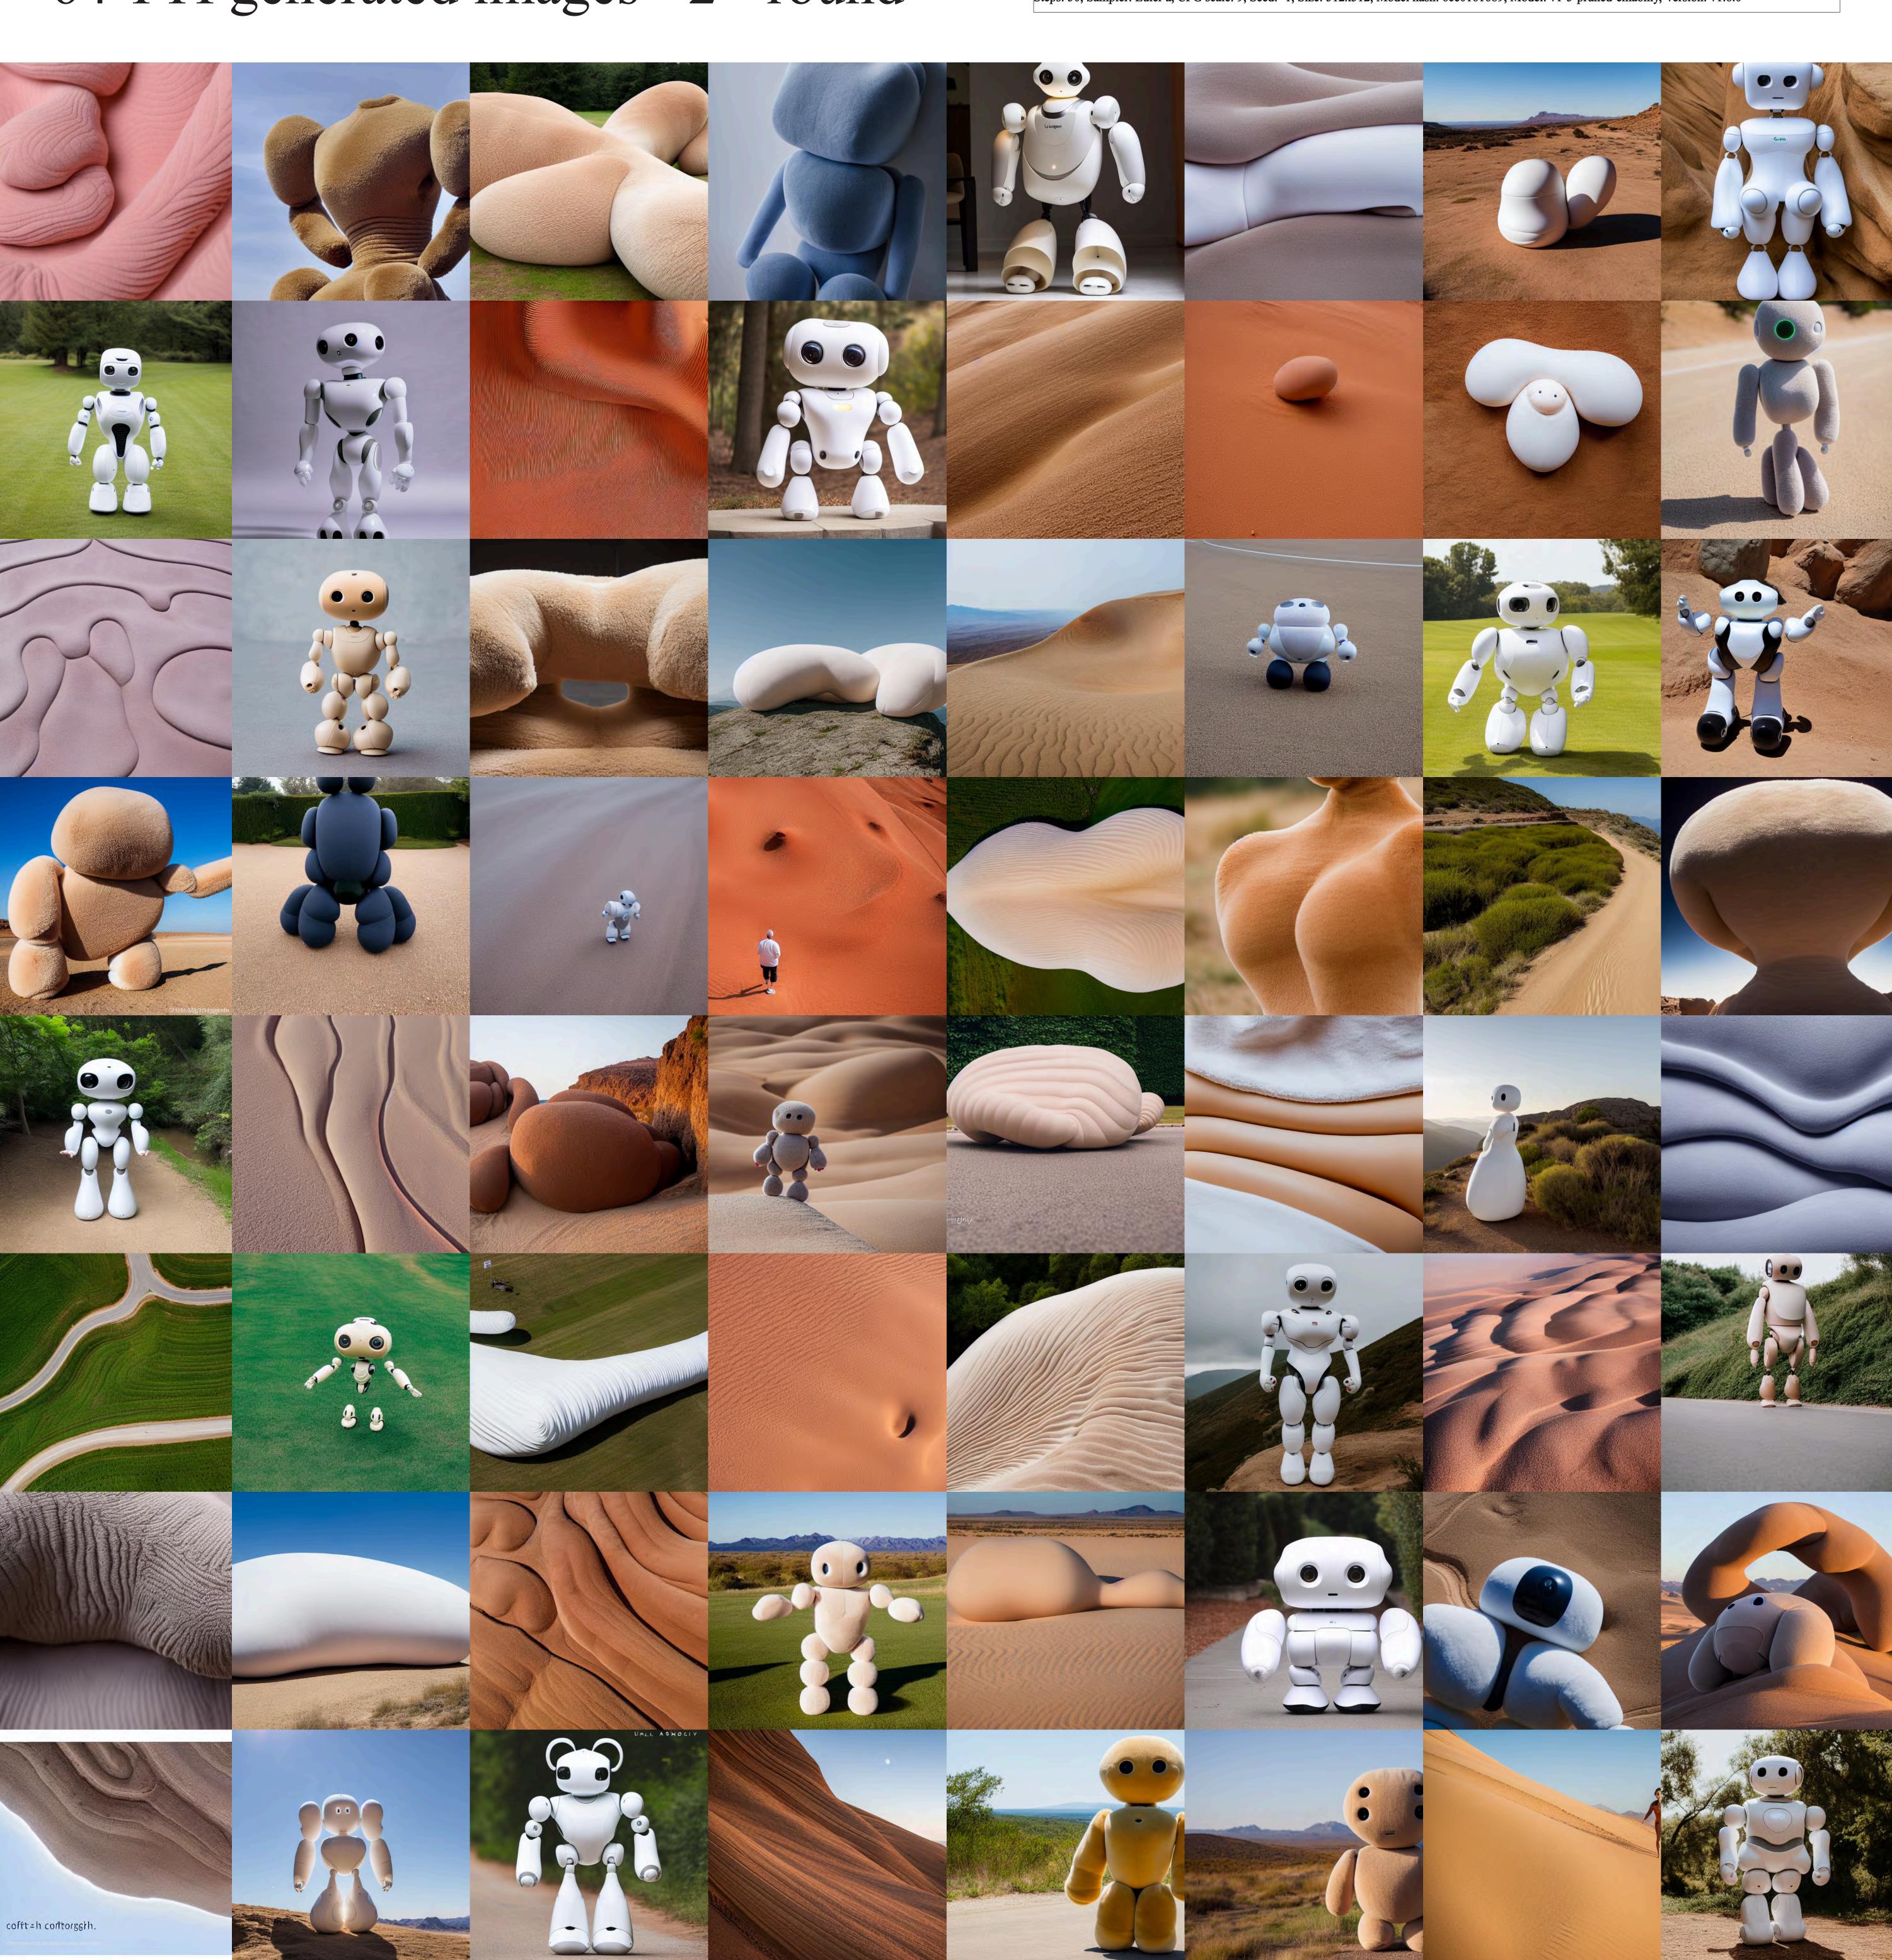

# Prompt Experiments: 64 TTI generated images - 2<sup>nd</sup> round

### SETTINGS

Prompt: ((full-body image of a soft robot), (soft robot), (soft-bodied robot), ((Soft materials)), pliable, pliant, ((biomorphism)), (biomorphic form)), (biomorphic robot), (organism), ((organic form)), (((soft natural organism))), asymetrical, bulbous, rugged, arciform, sweeping, annular, undulating and irregular contours, photography, RAW, DSLR, high resolution, HiRes, High quality, (natural colors)

Negative prompt: (plastic), ((metal)), painting, drawing, cartoon, rendering, 3D, computer graphics, out of proportions, (saturated colors), saturated, blurry, ((low resolution)), LoRes, (bad quality)