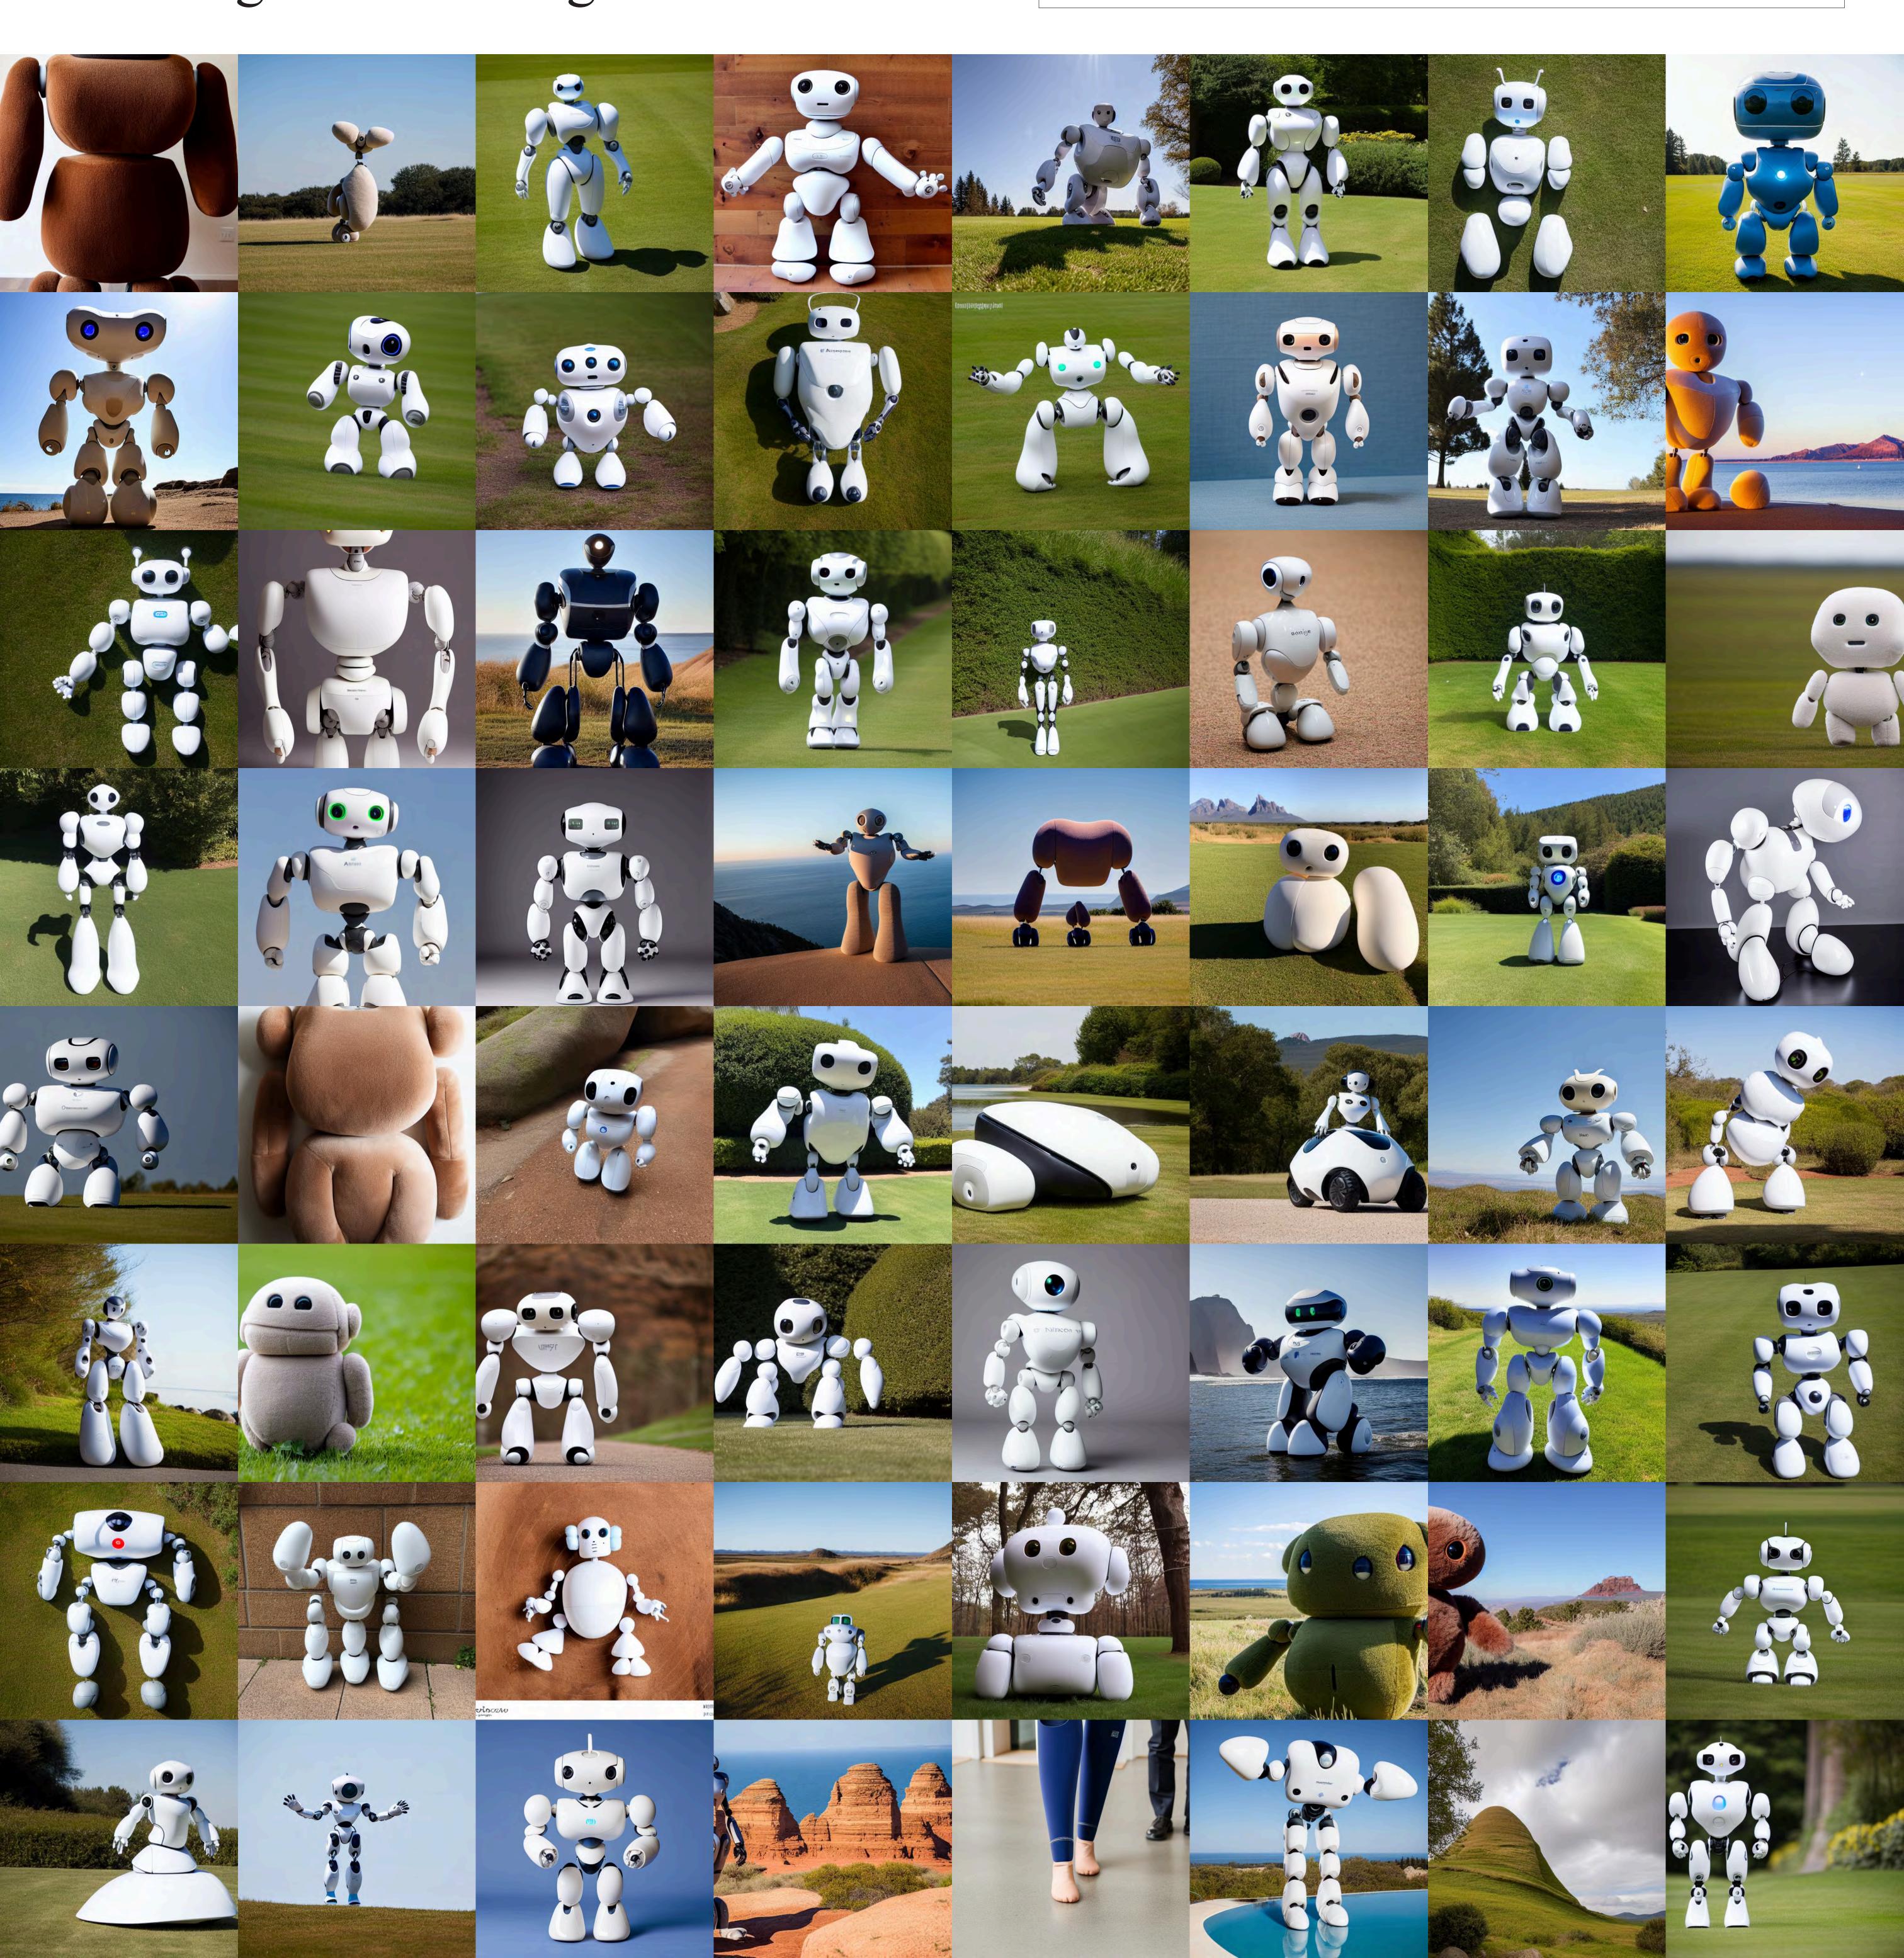

## Prompt Experiments: 64 TTI generated images - 1st round

### SETTINGS

Prompt: ((full-body image of a soft robot)), (soft-bodied robot), ((Soft materials)), pliable, pliant, (biomorphism), (((biomorphic robot design))), (organism), (((organic))), (soft natural organism), asymetrical, bulbous, rugged, arciform, sweeping, annular, undulating and irregular contours, photography, RAW, Nikon DSLR, high resolution, HiRes, High quality, (natural colors)

Negative prompt: (plastic), ((metal)), painting, drawing, cartoon, rendering, 3D, computer graphics, out of proportions, (saturated colors), saturated, blurry, ((low resolution)), LoRes, (bad quality)