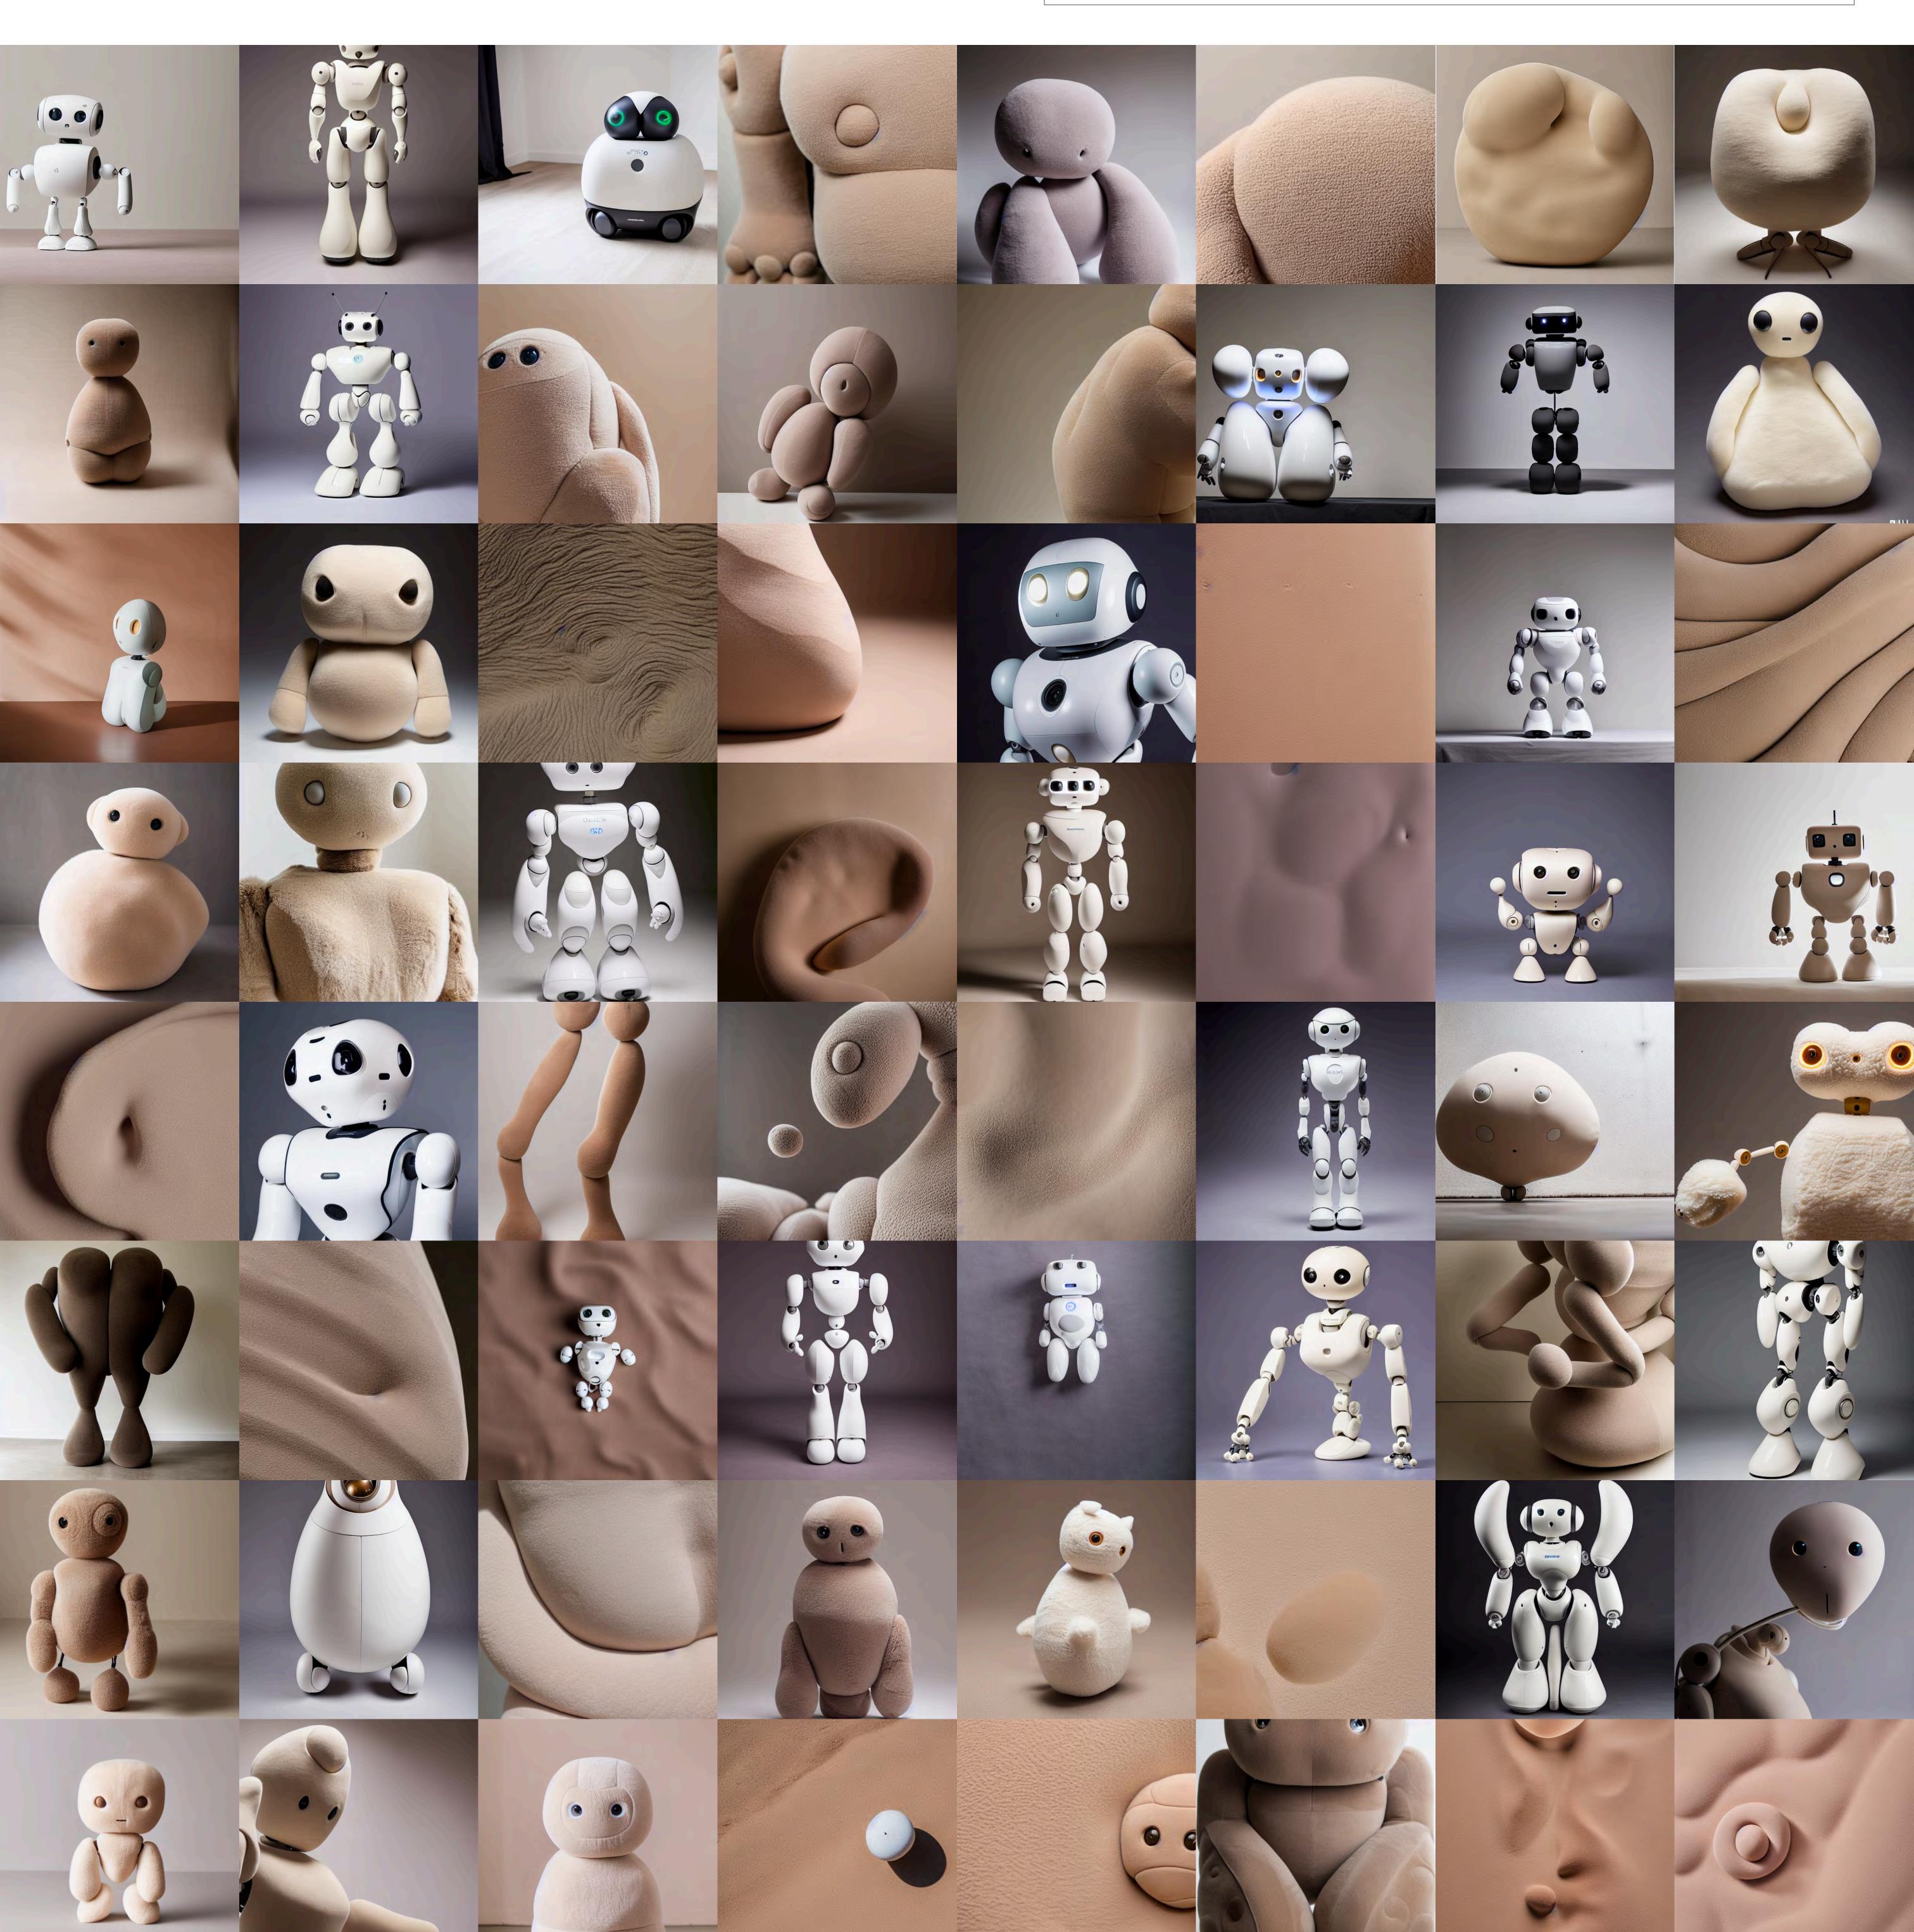

### Prompt Experiments: 64 TTI generated images - 4<sup>th</sup> round

### SETTINGS

Prompt: ((full-body image of a soft robot with a biologically inspired and biomorphic visual appearance, form and surface texture, set in a neutral photo studio:1.3)), (((photo studio setting:1.2))), ((natural and realistic lighting), (soft-bodied robot:1.5), ((Soft materials)), pliable, (biomorphic form)), (biomorphic robot), (organic form), (organic surface:2), (((soft natural organism))), asymetrical, bulbous, rugged, arciform, sweeping, annular, undulating and irregular contours, photography, RAW, DSLR, high resolution, HiRes, High quality

Negative prompt: (plastic), ((metal)), painting, drawing, cartoon, rendering, 3D, computer graphics, out of proportions, (saturated colors), saturated, blurry, ((low resolution)), LoRes, (bad quality)