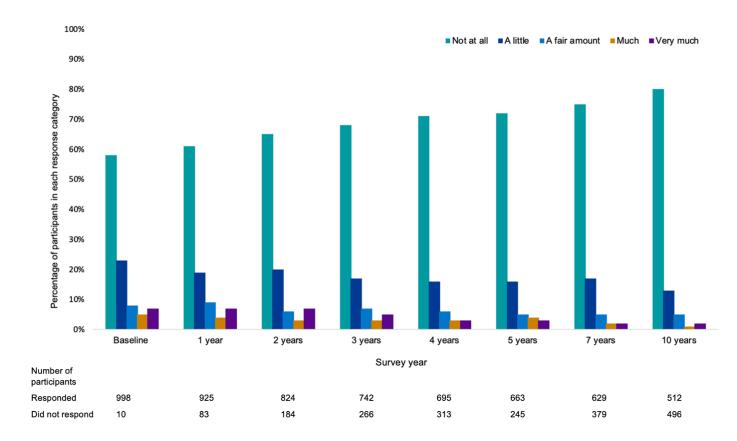

## **Supplemental Online Content**

Myers SP, Zheng Y, Dibble K, et al. Financial difficulty after breast cancer. *JAMA Netw Open.* 2024;7(11):e2446091. doi:10.1001/jamanetworkopen.2024.46091

**eFigure.** Prevalence of Financial Difficulty as Indicated by 5-Point Likert Scale Response Indicating the Degree to Which Participant Experiences Financial Problems

This supplemental material has been provided by the authors to give readers additional information about their work.

eFigure. Prevalence of financial difficulty as indicated by 5-point Likert scale response indicating the degree to which participant experiences financial problems.