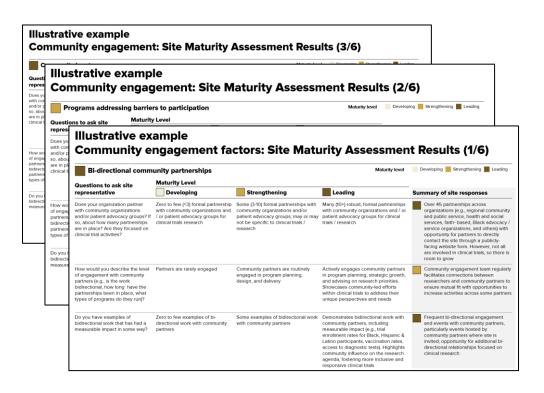

## Illustrative example: Process to complete the site maturity assessment

Detailed deep dives of maturity assessment by question

Example synthesis of completed maturity assessment by component, for discussion with site to co-develop goals