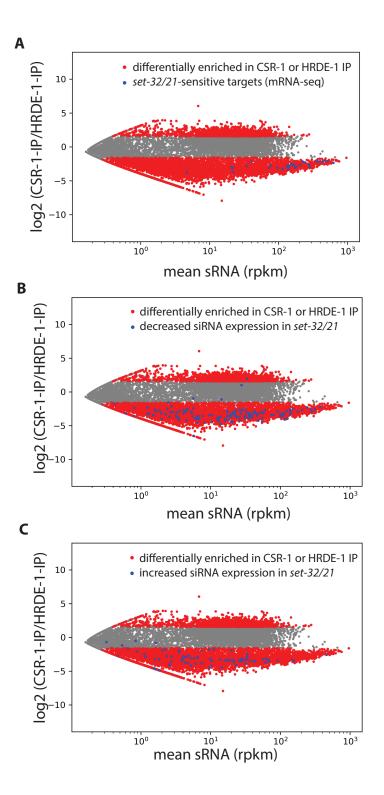

- 693 WT with genes that had increased (B) and decreased (C) siRNA expression in the *set-32;set-21* 694 compared to WT highlighted.
- 695
- Figure S10. For genes of which mRNAs are desilenced in *set-32;set-21*, as well as genes of which
  siRNAs are differentially expressed in *set-32;set-21* (either decreased or increased), their siRNAs
  tend to be bound by HRDE-1, instead of CSR-1. The same CSR-1 vs HRDE-1-coIP sRNA MA-plot
  was shown in all three panels with each highlighting a different set of genes (marked in blue): (A)
  desilenced genes (mRNA-seq) in *set-32;set-21*, (B-C) genes with decreased (B) or increased (C) siRNA
  expression in the *set-32;set-21* mutant. CSR-1 vs HRDE-1-coIP sRNA data were from <sup>50</sup>. Genes with a
- minimal of 3-fold difference in CSR-1-vs-HRDE-1-coIP siRNA (FDR≤0.02) were highlighted in red.
- 703
- Table 1. A list of H3K23me3-enriched regions in WT identified in WT adult animals, with H3K23me3
- 705 ChIP-seq differential analysis outputs (log2 ratio, FDR and mean) for WT vs *hrde-1* and WT vs *set-*
- 706 *32;set-21* comparisons calculated by BaySeq.
- 707
- Table 2. Protein-coding gene differential analysis results of H3K23me3 ChIP-seq, Pol II ChIP-seq,
- 709 RNA-seq, and sRNA-seq for the comparisons between WT and various mutant animals. Set-32/21-
- 710 sensitive genes, based on RNA-seq analysis, were indicated.
- 711
- 712 Table 3. A list of high-throughput sequencing libraries used in this study.