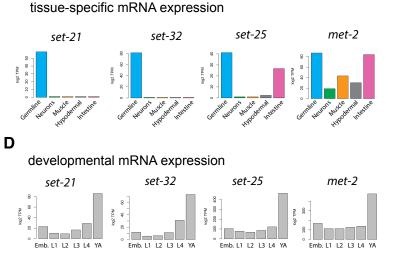

- ....

- ----

651 Figure S1. (A) Pairwise alignment of SET-21 and SET-32 proteins. Motifs I-IV of the SET domain, pre-

- 652 SET zinc cluster, and post-SET zinc center were highlighted. The SET domain was marked by vertical
- 653 lines. (B) Genome browser shots of *set-21* and *set-32* genes. (C-D) Tissue-specific and developmental

654 mRNA expression profiles for *set-21, set-32, set-25*, and *met-2* using data generated by <sup>41, 42</sup>. Plots were 655 generated by https://ahringerlab.com/RegAtlas/.

656

Figure S2. SET-21 and SET-32 are expressed in embryo. Anti-FLAG immunofluorescent microscopy
was performed for different stages of N2, *set-21*(native)::3xFLAG, *set-32*(native)::3xFLAG embryos.
Representative IF images were showed for each strain, together with DAPI and DIC images of the same
embryo. Scale bar: 10µm.