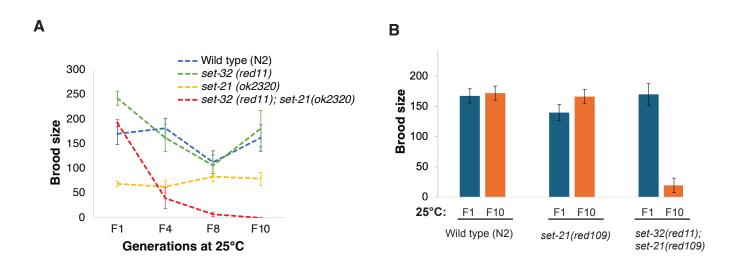

661

662 Figure S3. set-32;set-21 mutant animals show germline defects at 25°C. (A-B) Multigenerational 663 brood size analysis. Worms were maintained at 20°C before shifting to 25°C for F1 and the subsequent 664 generations. Strains: WT (N2), set-32(red11), set-21(ok2320), and set-32(red11); set-21(ok2320) mutant 665 animals in (A) and WT (N2), set-21(red109), and set-32(red11);set-21(red109) in (B). We note that the smaller brood size of set-21(ok2320) compared to set-21(red119) or set-32;set-21(ok2320) is likely due 666 667 to some unknown background mutations. (C) Oocytes and sperm of set-32(red11);set-21(red109) young 668 adults (F7 at 25°C) were examined by DAPI staining. Percentages of adult animals with both oocytes 669 and sperm, only either oocyte or sperm, and neither gamete were indicated with representative DAPI-670 staining images.