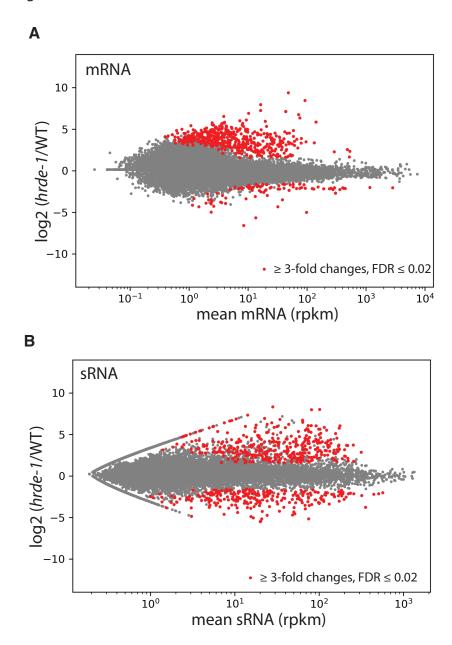

680

Figure S6. RNA-seq (A-C) and sRNA-seq (D-E) comparison of WT and set-32 or set-21 single
mutant.

683

Figure S7. MA-plots comparing *hrde-1* and WT animals for (A) mRNA and (B) siRNA expressions of
all protein-coding genes.