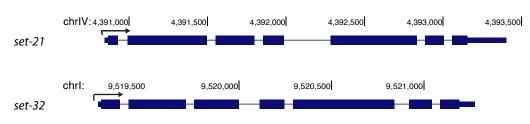

- ....

- ----

651 Figure S1. (A) Pairwise alignment of SET-21 and SET-32 proteins. Motifs I-IV of the SET domain, pre-

- 652 SET zinc cluster, and post-SET zinc center were highlighted. The SET domain was marked by vertical
- 653 lines. (B) Genome browser shots of *set-21* and *set-32* genes. (C-D) Tissue-specific and developmental