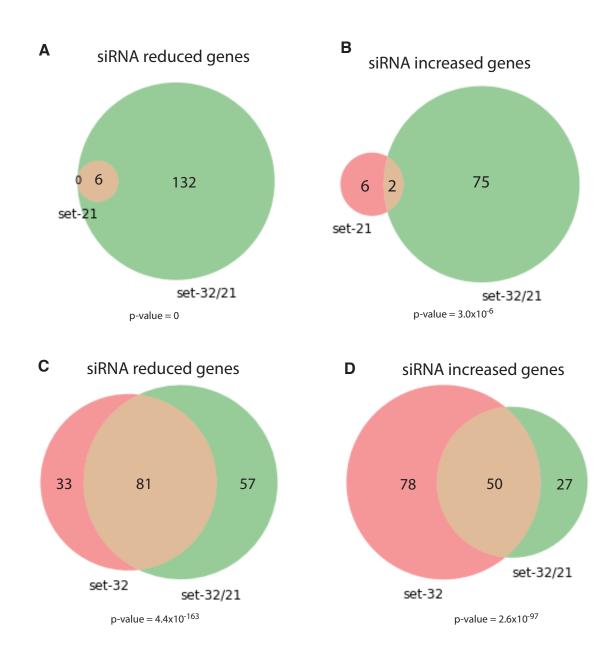

686

**Figure S8.** Venn diagram of genes with decreased or increased siRNA expression (minimal 3-fold

688 change, FDR  $\leq 0.02$ ) comparing *set-21* or *set-32* single mutant with *set-32;set-21* double mutant.