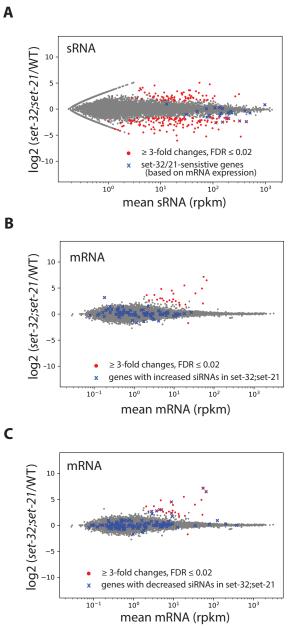

689

690 Figure S9. *set-32;set-21* mutations cause more wide spread changes in siRNA expression than

- 691 changes in mRNA expressions. (A) sRNA MA-plot comparing *set-32;set-21* and WT with *set-32/21-*
- 692 sensitive genes (based on mRNA-seq) highlighted. (B-C) mRNA MA-plots comparing set-32;set-21 and

- 693 WT with genes that had increased (B) and decreased (C) siRNA expression in the *set-32;set-21* 694 compared to WT highlighted.
- 695
- Figure S10. For genes of which mRNAs are desilenced in *set-32;set-21*, as well as genes of which
  siRNAs are differentially expressed in *set-32;set-21* (either decreased or increased), their siRNAs
  tend to be bound by HRDE-1, instead of CSR-1. The same CSR-1 vs HRDE-1-coIP sRNA MA-plot
  was shown in all three panels with each highlighting a different set of genes (marked in blue): (A)
  desilenced genes (mRNA-seq) in *set-32;set-21*, (B-C) genes with decreased (B) or increased (C) siRNA
  expression in the *set-32;set-21* mutant. CSR-1 vs HRDE-1-coIP sRNA data were from <sup>50</sup>. Genes with a
- minimal of 3-fold difference in CSR-1-vs-HRDE-1-coIP siRNA (FDR≤0.02) were highlighted in red.
- 703
- Table 1. A list of H3K23me3-enriched regions in WT identified in WT adult animals, with H3K23me3
- 705 ChIP-seq differential analysis outputs (log2 ratio, FDR and mean) for WT vs *hrde-1* and WT vs *set-*
- 706 *32;set-21* comparisons calculated by BaySeq.
- 707
- Table 2. Protein-coding gene differential analysis results of H3K23me3 ChIP-seq, Pol II ChIP-seq,
- 709 RNA-seq, and sRNA-seq for the comparisons between WT and various mutant animals. Set-32/21-
- 710 sensitive genes, based on RNA-seq analysis, were indicated.
- 711
- 712 Table 3. A list of high-throughput sequencing libraries used in this study.