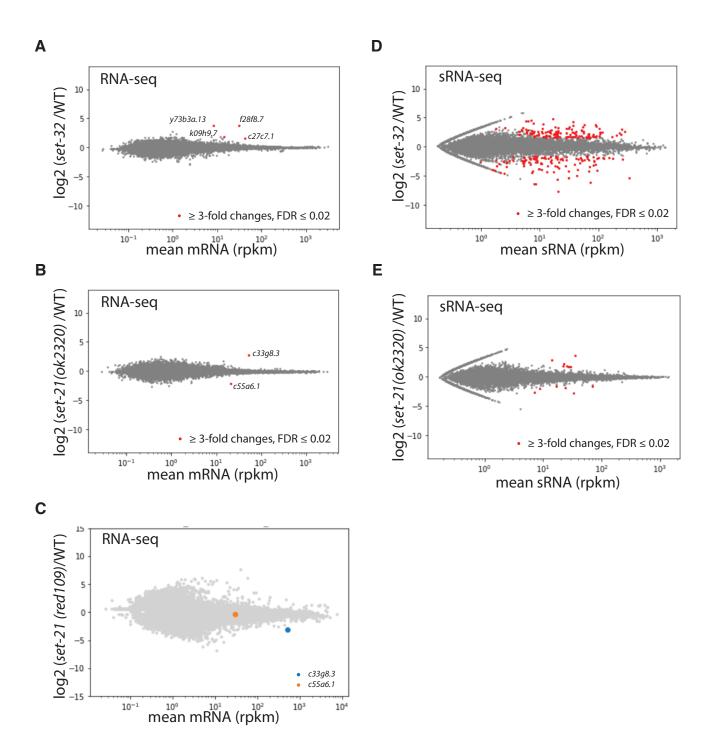

680

Figure S6. RNA-seq (A-C) and sRNA-seq (D-E) comparison of WT and set-32 or set-21 single
mutant.

683

Figure S7. MA-plots comparing *hrde-1* and WT animals for (A) mRNA and (B) siRNA expressions of
all protein-coding genes.