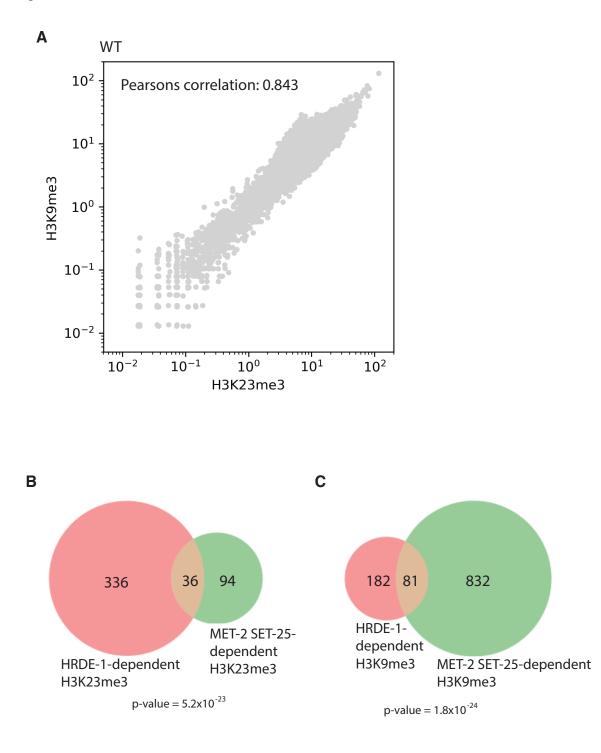

675

Figure S5. (A) A scatter plot of whole-genome comparison of H3K9me3 and H3K23me3 levels (1 kb
windows) in the WT animals. (B) A Venn diagram of HRDE-1-dependent H3K23me3 and MET-2 SET25-dependent H3K23me3. (C) A Venn diagram of HRDE-1-dependent H3K9me3 and MET-2 SET-25dependent H3K9me3.