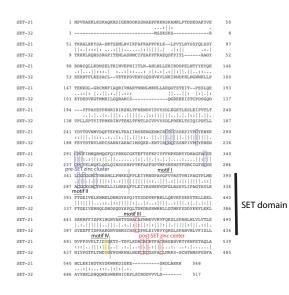

- ....

- ----

651 Figure S1. (A) Pairwise alignment of SET-21 and SET-32 proteins. Motifs I-IV of the SET domain, pre-

- 652 SET zinc cluster, and post-SET zinc center were highlighted. The SET domain was marked by vertical
- 653 lines. (B) Genome browser shots of *set-21* and *set-32* genes. (C-D) Tissue-specific and developmental