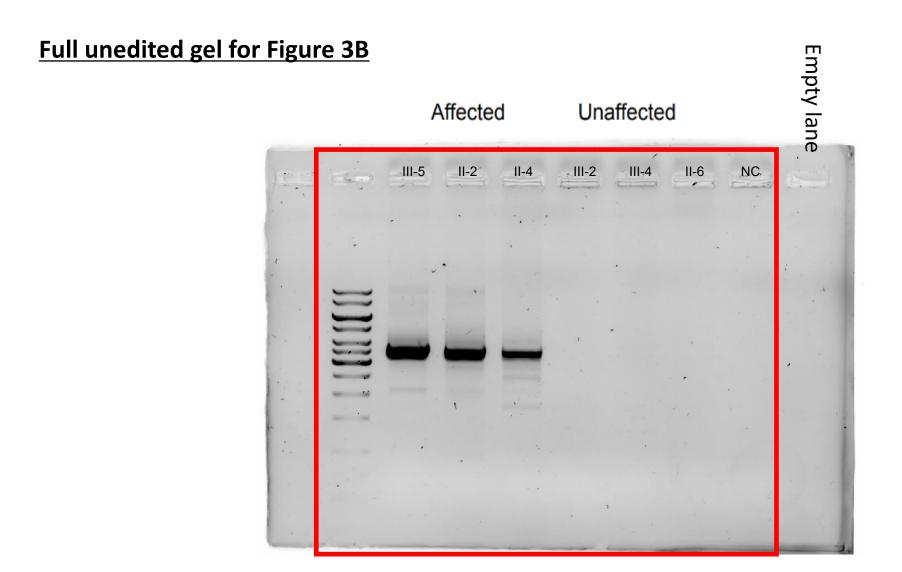

Gel electrophoresis: Only affected individuals show bands of similar size to the predicted model for the chimera 1 transcript. NC =negative control.