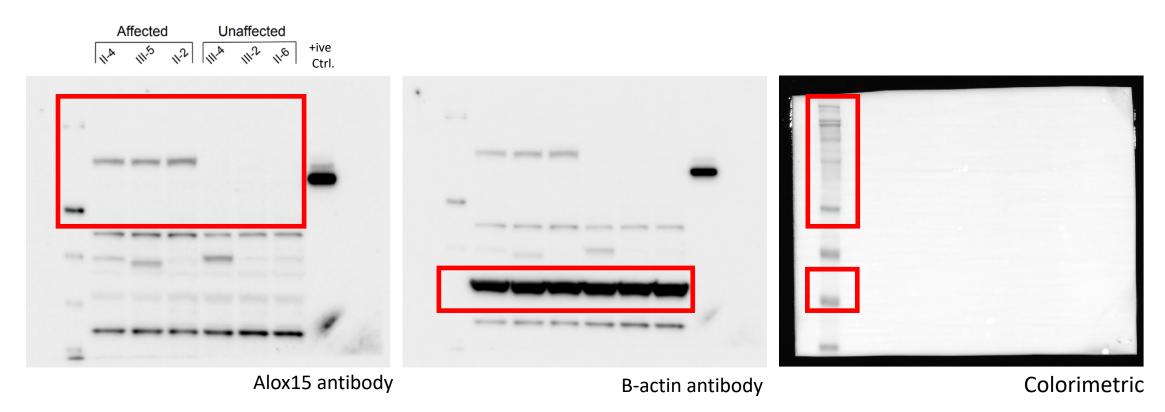

## **Full unedited blot for Figure 5A**

The left panel shows the blot after labelling with the Alox15 antibody. In the last lane, 0.75ng of ALOX15 protein (Abcam, ab114421) was loaded as a positive control for the antibody.

The middle panel shows the same blot after labelling with B-actin antibody (Sigma-Aldrich A1978).

The panel on the right is the colorimetric image of the blot to show the position of the HiMark Pre-stained Protein Standard (Thermo Fisher Scientific).