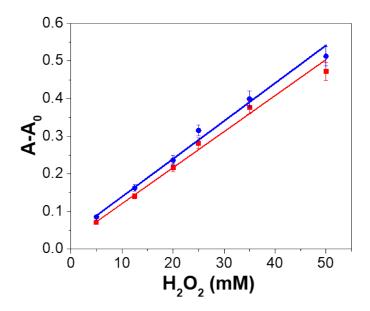

School of Chemistry and Chemical Engineering, Yancheng Institute of Technology, Jiangsu 224051, P. R. China.

Fax: +86-515-88298190; E-mail: liuguoliang199@126.com, glliu@ycit.edu.cn.

Fig. S1 Comparison the calibration curves of  $H_2O_2$  concentration by our proposed BSA-Cu NPs-based approach (red curve) with Fenton reaction (blue curve).