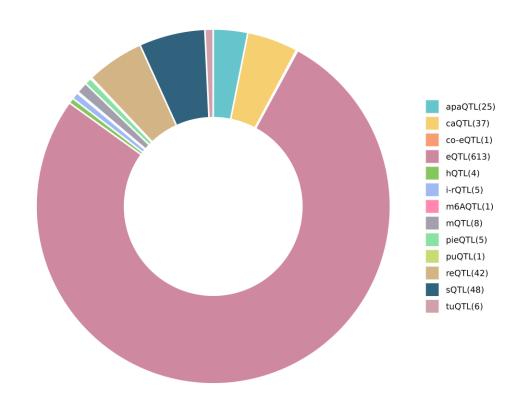

## **Supplementary Figures**

**Supplementary Figure S1.** Distribution of xQTLatlas Datasets by Molecular Phenotype.

**Supplementary Figure S2.** The dataset distribution of xQTLatlas . (A) The Treemap presents the breakdown of different xQTL discovery strategy datasets in xQTLatlas. (B) The bar chart displays the number of cell types included in each xQTL type.