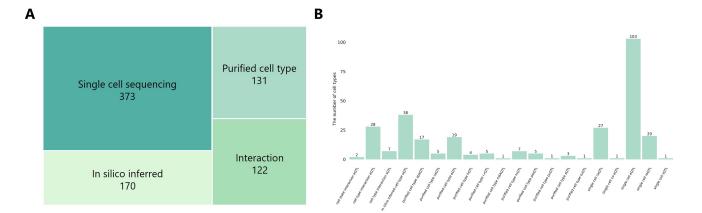

## **Supplementary Figures**

**Supplementary Figure S1.** Distribution of xQTLatlas Datasets by Molecular Phenotype.

**Supplementary Figure S2.** The dataset distribution of xQTLatlas . (A) The Treemap presents the breakdown of different xQTL discovery strategy datasets in xQTLatlas. (B) The bar chart displays the number of cell types included in each xQTL type.