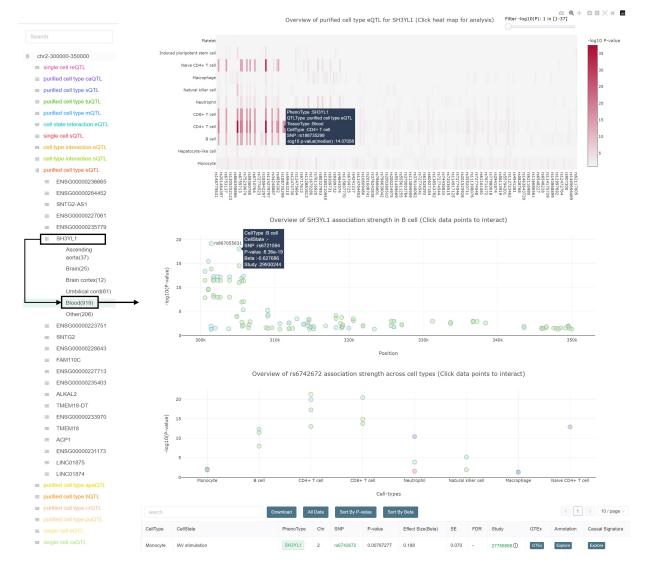

**Supplementary Figure S3.** The number of studies of different xQTL types in xQTLatlas.

**Supplementary Figure S4.** Example of Region of Interest Exploration Mode.