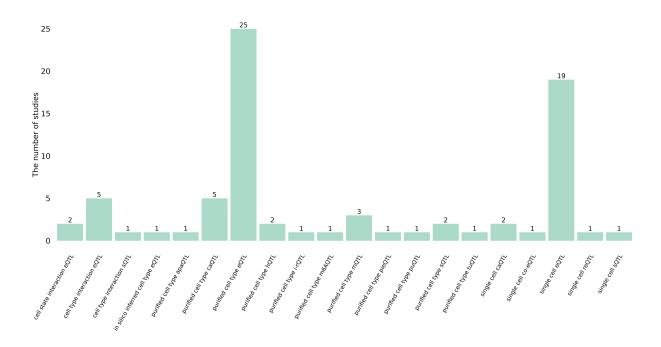

**Supplementary Figure S3.** The number of studies of different xQTL types in xQTLatlas.

**Supplementary Figure S4.** Example of Region of Interest Exploration Mode.