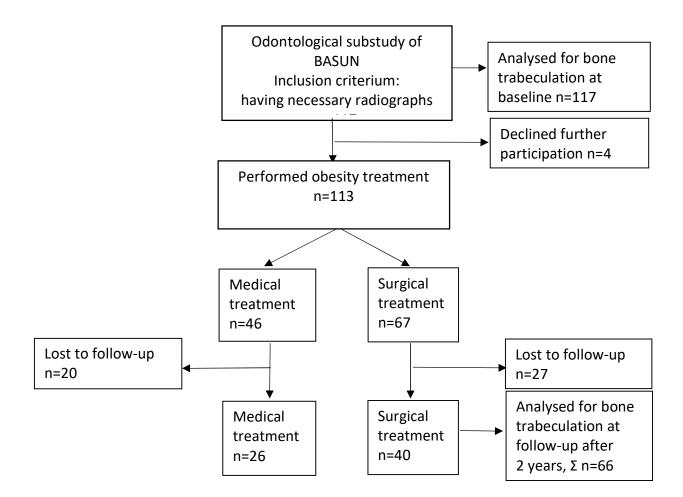

BASUN: BAriatric surgery SUbstitution and Nutrition study Modified from a figure earlier published:

Taghat N, Mossberg K, Lingström P, Petzold M, Östberg AL. Impact of Medical and Surgical Obesity Treatment on Dental Caries: A 2-Year Prospective Cohort Study. Caries Res. 2023;57(3):231-242. doi: 10.1159/000533609. Epub 2023 Aug 16. PMID: 37586350.

## Figure S1.

Article title: Mandibular trabecular bone pattern before and two years after medical or surgical obesity treatment in young Swedish women

Authors: Östberg AL, Wallenius V, Taghat N, Jonasson G.

Affiliation and e-mail of the corresponding author: Department of Behavioural and Community Dentistry, Institute of Odontology, Sahlgrenska Academy, University of Gothenburg, Gothenburg, Sweden; anna-lena.ostberg@odontologi.gu.se