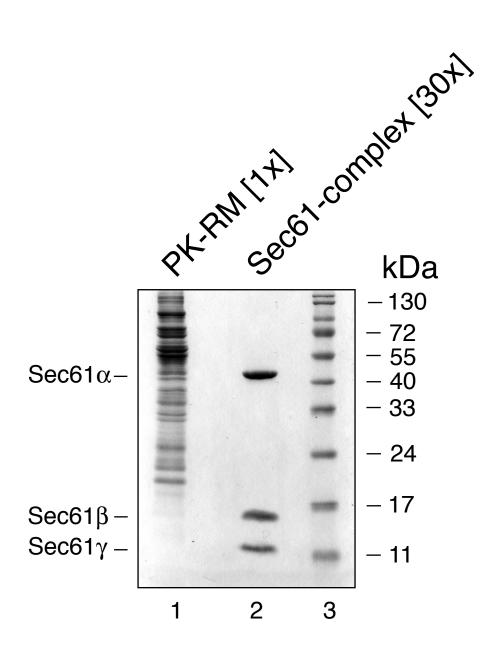

**Supp. Figure 1** Coomassie-staining of purified Sec61 complex

Puromycin/high salt-treated membranes (PK-RM) were prepared from dog pancreas as described and the Sec61 complex was purified by a combination of an immunoaffinity column and ion-exchange chromatography (Goerlich and Rapoport, 1993). Samples corresponding to 1 eq (PK-RM) or 30 eq (Sec61 complex) were separated by SDS-PAGE and stained with Coomassie Blue.